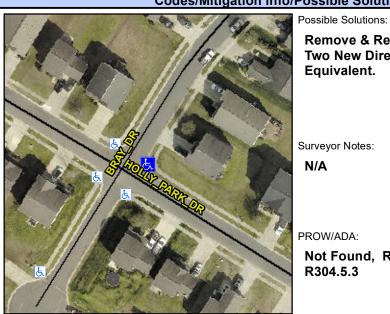

## **Access Compliance Report Public Rights-of-Way** (Curb Ramps)

Intersection ID: 28511 Main Street: BRAY DR Cross Street: HOLLY\_PARK\_DR Location: ADA ID: 71409DA03616 Ramp Type: PerpDiag Initial Pass/Fail: Fail **Overall Compliance: No** Severity Score: 46.25

**Codes/Mitigation Info/Possible Solution** 

**BRAY DR** 

StopSign

None

**HOLLY PARK DR** 

Field Measurements/Component Compliance

Street 1 Name Stop Condition-Street 2 Street 2 Name Stop Condition-Street 1 Remove & Replace Curb Ramp With Two New Directional Ramps or Equivalent.