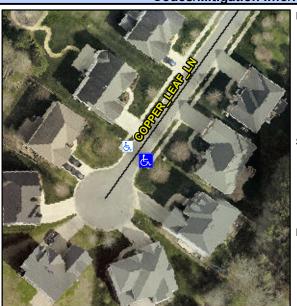

N/A

Good

Intersection ID: 10023974Main Street: COPPER\_LEAF\_LNCross Street: N/ALocation:NEADA ID: 7142807F9CAFRamp Type: PerpInitial Pass/Fail: PassOverall Compliance: NoSeverity Score: 22.5

Compliance Description

## Field Measurements/Component Compliance

48.0

Yes

Data Compliance Description

Ramp Slope (%)

| Street 1 Name           | COPPER LEAF LN |
|-------------------------|----------------|
| Stop Condition-Street 2 | None           |
| Street 2 Name           | N/A            |
| Stop Condition-Street 1 | N/A            |