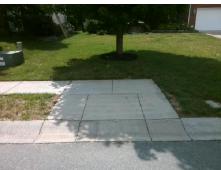

N/A

Good

Intersection ID: 10023974Main Street: COPPER\_LEAF\_LNCross Street: N/ALocation:NEADA ID: 7142807F9CAFRamp Type: PerpInitial Pass/Fail: PassOverall Compliance: NoSeverity Score: 22.5

Compliance Description