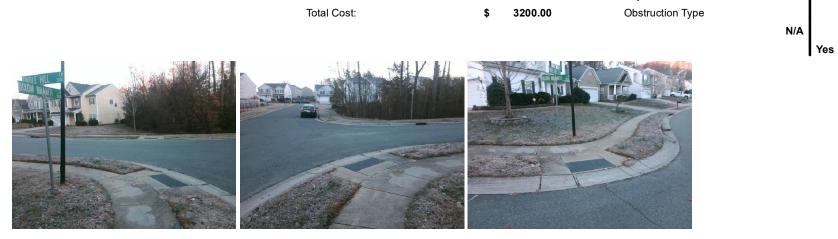

## Access Compliance Report Public Rights-of-Way (Curb Ramps)

| Intersection ID: 47114                  | on ID: 47114 Main Street: DIXON_BRANCH_LN |          | Cross Street: TINDLE_HILL_LN            |                                               |                             | Location:                   | SW        |
|-----------------------------------------|-------------------------------------------|----------|-----------------------------------------|-----------------------------------------------|-----------------------------|-----------------------------|-----------|
| ADA ID: 71453849BF54                    | D: 71453849BF54 Ramp Type: PerpDiag       |          |                                         | nitial Pass/Fail: Fail Overall Compliance: No |                             |                             | 10        |
| Codes/Mitigation Info/Possible Solution |                                           |          | Field Measurements/Component Compliance |                                               |                             |                             |           |
| and and a second a                      | Possible Solutions:                       | C        | Compliance Description                  |                                               | Data Compliance Description |                             | Data      |
|                                         | Remove & Replace Curb Ram                 | n With N | A Ramp Length (                         | (in) <b>46.0</b>                              | Yes                         | Ramp Slope (%)              | 6.8       |
|                                         | Two New Directional Ramps of              |          |                                         | ,                                             | No                          | Ramp XSlope (%)             | 4.5       |
|                                         | Equivalent.                               | N        | • •                                     | ,<br>N/A                                      | N/A                         | Flare Type RT               | N/A       |
|                                         |                                           | N        | 21                                      | · (%) N/A                                     | N/A                         | Flare Slope RT (%)          | N/A       |
|                                         | and the second                            | N        | •                                       |                                               | N/A                         | Flare Traversable RT?       | N/A       |
| A A A A A A A A A A A A A A A A A A A   | A L                                       | N        |                                         |                                               | N/A                         | DWS Provided?               | N/A       |
| Thisber 5                               | Surveyor Notes:                           | N        |                                         |                                               | N/A                         | DWS Contrast?               | N/A       |
|                                         | N/A                                       | N        | 5                                       | . ,                                           | N/A                         | DWS Length (in)             | N/A       |
|                                         | N/A                                       | N        | <b>-</b> .                              | . ,                                           | N/A                         | DWS Full Width?             | N/A       |
|                                         |                                           | N        | •                                       | . ,                                           | N/A                         | DWS Offset (in)             | N/A       |
|                                         | · · ·                                     | N        | -                                       |                                               |                             | BWG Gliser (iii)            | N/A       |
|                                         | PROW/ADA:                                 | N        |                                         | -                                             | N/A                         | Gutter Slope (%)            | N/A       |
|                                         | The second                                |          | -                                       | 5                                             | N/A                         | Gutter X Slope (%)          | N/A       |
|                                         | Not Found, R304.5.1, R304.5.              | 3 N/     | - 1 (                                   | ,                                             | N/A                         | Painted X Walk2?            | N/A<br>No |
|                                         |                                           |          | X Walk 1 Direc                          |                                               | IN/A                        | X Walk 2 Direction          |           |
|                                         | 1 Starter                                 |          |                                         | -                                             |                             |                             | To N      |
|                                         |                                           | N        |                                         |                                               | N/A                         | X Walk 2 Width (in)         | N/A       |
|                                         |                                           |          | X Walk 1 Slope                          | • •                                           |                             | X Walk 2 Slope (%)          | 1.5       |
| Stop Condition-Street 2                 | None                                      |          | X Walk 1 X Slo                          | ,                                             |                             | X Walk 2 X Slope (%)        | 2.7       |
|                                         | E HILL LN                                 | N        |                                         |                                               | N/A                         | Ramp inside XWalk2?         | N/A       |
| Stop Condition-Street 1                 | None                                      |          | Road Slope (%                           | ,                                             | N/A                         | Clear Space?                | N/A       |
|                                         |                                           |          | Road X Slope                            | . ,                                           | N/A                         | Clear Space to XWalk (in)   | N/A       |
|                                         |                                           | N        | <b>y</b> =                              |                                               | N/A                         | Storm Grate/Utility Hazard? | N/A       |
|                                         | Total Cost: \$                            | 3200.00  | Obstruction Ty                          | ре                                            |                             | Storm Grate/Utility Type    |           |
|                                         |                                           |          |                                         | N/A                                           |                             |                             | N/A       |