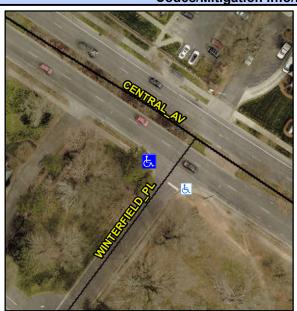

## Access Compliance Report Public Rights-of-Way (Curb Ramps)

Intersection ID: 14350Main Street: CENTRAL\_AVCross Street: WINTERFIELD\_PLLocation:SWADA ID: 7148F938303DRamp Type: BlendTrans1Initial Pass/Fail: FailOverall Compliance: NoSeverity Score:10