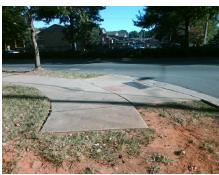

## Access Compliance Report Public Rights-of-Way (Curb Ramps)

Intersection ID: 14350Main Street: CENTRAL\_AVCross Street: WINTERFIELD\_PLLocation:SWADA ID: 7148F938303DRamp Type: BlendTrans1Initial Pass/Fail: FailOverall Compliance: NoSeverity Score:10

N/A

Remove & Replace Curb Ramp With Two New Directional Ramps or Equivalent.

Surveyor Notes:

Possible Solutions:

**NO LT SW** 

PROW/ADA:

Not Found, R304.5.1, R304.5.3

| Compliance Description |                       | Data  | Compliance Description |                             | Data |
|------------------------|-----------------------|-------|------------------------|-----------------------------|------|
| N/A                    | Ramp Length (in)      | 72.0  | Yes                    | BlendTrans Slope (%)        | 3.8  |
| No                     | Ramp Width (in)       | 36.0  | No                     | BlendTrans XSlope (%)       | 2.7  |
| N/A                    | Flare Type LT         | N/A   | N/A                    | Flare Type RT               | N/A  |
| N/A                    | Flare Slope LT (%)    | N/A   | N/A                    | Flare Slope RT (%)          | N/A  |
| N/A                    | Flare Traversable LT? | N/A   | N/A                    | Flare Traversable RT?       | N/A  |
| N/A                    | Landing Length (in)   | N/A   | N/A                    | DWS Provided?               | N/A  |
| N/A                    | Landing Width (in)    | N/A   | N/A                    | DWS Contrast?               | N/A  |
| N/A                    | Landing Slope (%)     | N/A   | N/A                    | DWS Length (in)             | N/A  |
| N/A                    | Landing X Slope (%)   | N/A   | N/A                    | DWS Full Width?             | N/A  |
| N/A                    | Landing Curb? (Y/N)   | N/A   | N/A                    | DWS Offset (in)             | N/A  |
| N/A                    | Shared Landing?       | N/A   |                        |                             |      |
| N/A                    | Gutter Ponding?       | N/A   | N/A                    | Gutter Slope (%)            | N/A  |
| N/A                    | Gutter Lip Ht (in)    | N/A   | N/A                    | Gutter X Slope (%)          | N/A  |
| N/A                    | Painted X Walk1?      | No    | N/A                    | Painted X Walk2?            | N/A  |
|                        | X Walk 1 Direction    | To SE |                        | X Walk 2 Direction          | N/A  |
|                        | X Walk 1 Width (in)   | N/A   |                        | X Walk 2 Width (in)         | N/A  |
|                        | X Walk 1 Slope (%)    | 0.3   |                        | X Walk 2 Slope (%)          | N/A  |
|                        | X Walk 1 X Slope (%)  | 2.7   |                        | X Walk 2 X Slope (%)        | N/A  |
| N/A                    | Ramp inside XWalk1?   | N/A   | N/A                    | Ramp inside XWalk2?         | N/A  |
|                        | Road Slope (%)        | 2.7   |                        | Clear Space?                | N/A  |
|                        | Road X Slope (%)      | 0.3   | N/A                    | Clear Space to XWalk (in)   | N/A  |
| N/A                    | Any Obstructions?     | N/A   | N/A                    | Storm Grate/Utility Hazard? | N/A  |
|                        | Obstruction Type      |       | l                      | Storm Grate/Utility Type    |      |
|                        |                       | N/A   | l                      |                             | N/A  |
|                        |                       |       | Yes                    | Surface Condition? (G/P)    | Good |
|                        |                       |       | No                     | Curb Slope (%)              | 28.2 |