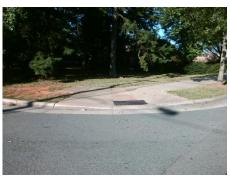

## Access Compliance Report Public Rights-of-Way (Curb Ramps)

Intersection ID: 14350Main Street: CENTRAL\_AVCross Street: WINTERFIELD\_PLLocation:SWADA ID: 7148F938303DRamp Type: BlendTrans1Initial Pass/Fail: FailOverall Compliance: NoSeverity Score:10

N/A

Remove & Replace Curb Ramp With Two New Directional Ramps or Equivalent.

Surveyor Notes:

Possible Solutions:

**NO LT SW** 

PROW/ADA:

Not Found, R304.5.1, R304.5.3

| Compliance Description |                       | Data  | Compliance Description |                             | Data |
|------------------------|-----------------------|-------|------------------------|-----------------------------|------|
| N/A                    | Ramp Length (in)      | 72.0  | Yes                    | BlendTrans Slope (%)        | 3.8  |
| No                     | Ramp Width (in)       | 36.0  | No                     | BlendTrans XSlope (%)       | 2.7  |
| N/A                    | Flare Type LT         | N/A   | N/A                    | Flare Type RT               | N/A  |
| N/A                    | Flare Slope LT (%)    | N/A   | N/A                    | Flare Slope RT (%)          | N/A  |
| N/A                    | Flare Traversable LT? | N/A   | N/A                    | Flare Traversable RT?       | N/A  |
| N/A                    | Landing Length (in)   | N/A   | N/A                    | DWS Provided?               | N/A  |
| N/A                    | Landing Width (in)    | N/A   | N/A                    | DWS Contrast?               | N/A  |
| N/A                    | Landing Slope (%)     | N/A   | N/A                    | DWS Length (in)             | N/A  |
| N/A                    | Landing X Slope (%)   | N/A   | N/A                    | DWS Full Width?             | N/A  |
| N/A                    | Landing Curb? (Y/N)   | N/A   | N/A                    | DWS Offset (in)             | N/A  |
| N/A                    | Shared Landing?       | N/A   |                        |                             |      |
| N/A                    | Gutter Ponding?       | N/A   | N/A                    | Gutter Slope (%)            | N/A  |
| N/A                    | Gutter Lip Ht (in)    | N/A   | N/A                    | Gutter X Slope (%)          | N/A  |
| N/A                    | Painted X Walk1?      | No    | N/A                    | Painted X Walk2?            | N/A  |
|                        | X Walk 1 Direction    | To SE |                        | X Walk 2 Direction          | N/A  |
|                        | X Walk 1 Width (in)   | N/A   |                        | X Walk 2 Width (in)         | N/A  |
|                        | X Walk 1 Slope (%)    | 0.3   |                        | X Walk 2 Slope (%)          | N/A  |
|                        | X Walk 1 X Slope (%)  | 2.7   |                        | X Walk 2 X Slope (%)        | N/A  |
| N/A                    | Ramp inside XWalk1?   | N/A   | N/A                    | Ramp inside XWalk2?         | N/A  |
|                        | Road Slope (%)        | 2.7   |                        | Clear Space?                | N/A  |
|                        | Road X Slope (%)      | 0.3   | N/A                    | Clear Space to XWalk (in)   | N/A  |
| N/A                    | Any Obstructions?     | N/A   | N/A                    | Storm Grate/Utility Hazard? | N/A  |
|                        | Obstruction Type      |       | l                      | Storm Grate/Utility Type    |      |
|                        |                       | N/A   | l                      |                             | N/A  |
|                        |                       |       | Yes                    | Surface Condition? (G/P)    | Good |
|                        |                       |       | No                     | Curb Slope (%)              | 28.2 |