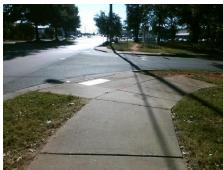

## Access Compliance Report Public Rights-of-Way (Curb Ramps)

Intersection ID: 14350Main Street: CENTRAL\_AVCross Street: WINTERFIELD\_PLLocation:SWADA ID: 7148F938303DRamp Type: BlendTrans1Initial Pass/Fail: FailOverall Compliance: NoSeverity Score:10

N/A

Remove & Replace Curb Ramp With Two New Directional Ramps or Equivalent.

Surveyor Notes:

Possible Solutions:

**NO LT SW** 

PROW/ADA:

Not Found, R304.5.1, R304.5.3

| Compliance Description |                       | Data  | Compliance Description |                             | Data |
|------------------------|-----------------------|-------|------------------------|-----------------------------|------|
| N/A                    | Ramp Length (in)      | 72.0  | Yes                    | BlendTrans Slope (%)        | 3.8  |
| No                     | Ramp Width (in)       | 36.0  | No                     | BlendTrans XSlope (%)       | 2.7  |
| N/A                    | Flare Type LT         | N/A   | N/A                    | Flare Type RT               | N/A  |
| N/A                    | Flare Slope LT (%)    | N/A   | N/A                    | Flare Slope RT (%)          | N/A  |
| N/A                    | Flare Traversable LT? | N/A   | N/A                    | Flare Traversable RT?       | N/A  |
| N/A                    | Landing Length (in)   | N/A   | N/A                    | DWS Provided?               | N/A  |
| N/A                    | Landing Width (in)    | N/A   | N/A                    | DWS Contrast?               | N/A  |
| N/A                    | Landing Slope (%)     | N/A   | N/A                    | DWS Length (in)             | N/A  |
| N/A                    | Landing X Slope (%)   | N/A   | N/A                    | DWS Full Width?             | N/A  |
| N/A                    | Landing Curb? (Y/N)   | N/A   | N/A                    | DWS Offset (in)             | N/A  |
| N/A                    | Shared Landing?       | N/A   |                        |                             |      |
| N/A                    | Gutter Ponding?       | N/A   | N/A                    | Gutter Slope (%)            | N/A  |
| N/A                    | Gutter Lip Ht (in)    | N/A   | N/A                    | Gutter X Slope (%)          | N/A  |
| N/A                    | Painted X Walk1?      | No    | N/A                    | Painted X Walk2?            | N/A  |
|                        | X Walk 1 Direction    | To SE |                        | X Walk 2 Direction          | N/A  |
|                        | X Walk 1 Width (in)   | N/A   |                        | X Walk 2 Width (in)         | N/A  |
|                        | X Walk 1 Slope (%)    | 0.3   |                        | X Walk 2 Slope (%)          | N/A  |
|                        | X Walk 1 X Slope (%)  | 2.7   |                        | X Walk 2 X Slope (%)        | N/A  |
| N/A                    | Ramp inside XWalk1?   | N/A   | N/A                    | Ramp inside XWalk2?         | N/A  |
|                        | Road Slope (%)        | 2.7   |                        | Clear Space?                | N/A  |
|                        | Road X Slope (%)      | 0.3   | N/A                    | Clear Space to XWalk (in)   | N/A  |
| N/A                    | Any Obstructions?     | N/A   | N/A                    | Storm Grate/Utility Hazard? | N/A  |
|                        | Obstruction Type      |       | l                      | Storm Grate/Utility Type    |      |
|                        |                       | N/A   | l                      |                             | N/A  |
|                        |                       |       | Yes                    | Surface Condition? (G/P)    | Good |
|                        |                       |       | No                     | Curb Slope (%)              | 28.2 |