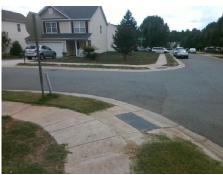

## Field Measurements/Component Compliance

Street 1 Name Stop Condition-Street 2 Street 2 Name Stop Condition-Street 1 Two New Directional Ramps or Equivalent.

Surveyor Notes: N/A

PROW/ADA:

Not Found, R304.5.1, R304.2.2, R304.5.3

Remove & Replace Curb Ramp With

Total Cost: 3200.00

| Compliance Description |                       | Data  |     | pliance Description         | Data  |
|------------------------|-----------------------|-------|-----|-----------------------------|-------|
| N/A                    | Ramp Length (in)      | 46.0  | No  | Ramp Slope (%)              | 12.8  |
| No                     | Ramp Width (in)       | 41.0  | No  | Ramp XSlope (%)             | 3.8   |
| N/A                    | Flare Type LT         | N/A   | N/A | Flare Type RT               | N/A   |
| N/A                    | Flare Slope LT (%)    | N/A   | N/A | Flare Slope RT (%)          | N/A   |
| N/A                    | Flare Traversable LT? | N/A   | N/A | Flare Traversable RT?       | N/A   |
| N/A                    | Landing Length (in)   | N/A   | N/A | DWS Provided?               | N/A   |
| N/A                    | Landing Width (in)    | N/A   | N/A | DWS Contrast?               | N/A   |
| N/A                    | Landing Slope (%)     | N/A   | N/A | DWS Length (in)             | N/A   |
| N/A                    | Landing X Slope (%)   | N/A   | N/A | DWS Full Width?             | N/A   |
| N/A                    | Landing Curb? (Y/N)   | N/A   | N/A | DWS Offset (in)             | N/A   |
| N/A                    | Shared Landing?       | N/A   |     |                             |       |
| N/A                    | Gutter Ponding?       | N/A   | N/A | Gutter Slope (%)            | N/A   |
| N/A                    | Gutter Lip Ht (in)    | N/A   | N/A | Gutter X Slope (%)          | N/A   |
| N/A                    | Painted X Walk1?      | No    | N/A | Painted X Walk2?            | No    |
|                        | X Walk 1 Direction    | To SW |     | X Walk 2 Direction          | To SE |
| N/A                    | X Walk 1 Width (in)   | N/A   | N/A | X Walk 2 Width (in)         | N/A   |
|                        | X Walk 1 Slope (%)    | 2.3   |     | X Walk 2 Slope (%)          | 3.4   |
|                        | X Walk 1 X Slope (%)  | 4.0   |     | X Walk 2 X Slope (%)        | 0.6   |
| N/A                    | Ramp inside XWalk1?   | N/A   | N/A | Ramp inside XWalk2?         | N/A   |
|                        | Road Slope (%)        | 2.8   | N/A | Clear Space?                | N/A   |
|                        | Road X Slope (%)      | 1.7   | N/A | Clear Space to XWalk (in)   | N/A   |
| N/A                    | Any Obstructions?     | N/A   | N/A | Storm Grate/Utility Hazard? | N/A   |
|                        | Obstruction Type      |       | l   | Storm Grate/Utility Type    |       |
|                        |                       | N/A   |     |                             | N/A   |
|                        |                       |       | Yes | Surface Condition? (G/P)    | Good  |
|                        |                       |       |     |                             |       |