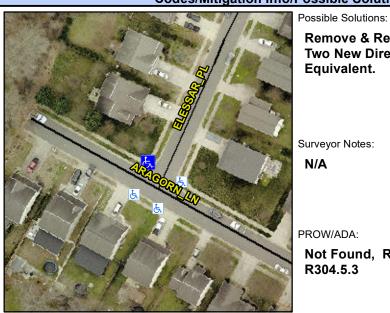

## **Access Compliance Report Public Rights-of-Way** (Curb Ramps)

Intersection ID: 45166 Main Street: ARAGORN LN Cross Street: ELESSAR PL Location: N ADA ID: 714DF8373DF9 Ramp Type: PerpDiag Initial Pass/Fail: Fail **Overall Compliance: No Severity Score:** 35

**Codes/Mitigation Info/Possible Solution** 

**ARAGORN LN** 

**ELESSAR PL** 

StopSign

None

## Field Measurements/Component Compliance

Street 1 Name Stop Condition-Street 2 Street 2 Name Stop Condition-Street 1 Two New Directional Ramps or Equivalent.

Surveyor Notes: N/A

PROW/ADA:

Not Found, R304.5.1, R304.2.2, R304.5.3