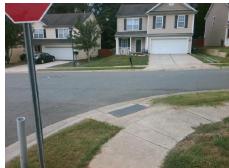

## Field Measurements/Component Compliance

Street 1 Name Stop Condition-Street 2 Street 2 Name Stop Condition-Street 1 Two New Directional Ramps or Equivalent.

Surveyor Notes: N/A

PROW/ADA:

Not Found, R304.5.1, R304.2.2, R304.5.3

Remove & Replace Curb Ramp With

Total Cost: 3200.00

| Compliance Description |                       | Data  |     | pliance Description         | Data  |
|------------------------|-----------------------|-------|-----|-----------------------------|-------|
| N/A                    | Ramp Length (in)      | 46.0  | No  | Ramp Slope (%)              | 12.8  |
| No                     | Ramp Width (in)       | 41.0  | No  | Ramp XSlope (%)             | 3.8   |
| N/A                    | Flare Type LT         | N/A   | N/A | Flare Type RT               | N/A   |
| N/A                    | Flare Slope LT (%)    | N/A   | N/A | Flare Slope RT (%)          | N/A   |
| N/A                    | Flare Traversable LT? | N/A   | N/A | Flare Traversable RT?       | N/A   |
| N/A                    | Landing Length (in)   | N/A   | N/A | DWS Provided?               | N/A   |
| N/A                    | Landing Width (in)    | N/A   | N/A | DWS Contrast?               | N/A   |
| N/A                    | Landing Slope (%)     | N/A   | N/A | DWS Length (in)             | N/A   |
| N/A                    | Landing X Slope (%)   | N/A   | N/A | DWS Full Width?             | N/A   |
| N/A                    | Landing Curb? (Y/N)   | N/A   | N/A | DWS Offset (in)             | N/A   |
| N/A                    | Shared Landing?       | N/A   |     |                             |       |
| N/A                    | Gutter Ponding?       | N/A   | N/A | Gutter Slope (%)            | N/A   |
| N/A                    | Gutter Lip Ht (in)    | N/A   | N/A | Gutter X Slope (%)          | N/A   |
| N/A                    | Painted X Walk1?      | No    | N/A | Painted X Walk2?            | No    |
|                        | X Walk 1 Direction    | To SW |     | X Walk 2 Direction          | To SE |
| N/A                    | X Walk 1 Width (in)   | N/A   | N/A | X Walk 2 Width (in)         | N/A   |
|                        | X Walk 1 Slope (%)    | 2.3   |     | X Walk 2 Slope (%)          | 3.4   |
|                        | X Walk 1 X Slope (%)  | 4.0   |     | X Walk 2 X Slope (%)        | 0.6   |
| N/A                    | Ramp inside XWalk1?   | N/A   | N/A | Ramp inside XWalk2?         | N/A   |
|                        | Road Slope (%)        | 2.8   | N/A | Clear Space?                | N/A   |
|                        | Road X Slope (%)      | 1.7   | N/A | Clear Space to XWalk (in)   | N/A   |
| N/A                    | Any Obstructions?     | N/A   | N/A | Storm Grate/Utility Hazard? | N/A   |
|                        | Obstruction Type      |       | l   | Storm Grate/Utility Type    |       |
|                        |                       | N/A   |     |                             | N/A   |
|                        |                       |       | Yes | Surface Condition? (G/P)    | Good  |
|                        |                       |       |     |                             |       |