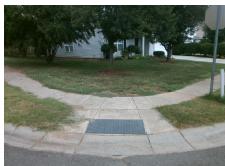

## Field Measurements/Component Compliance

Street 1 Name Stop Condition-Street 2 Street 2 Name Stop Condition-Street 1 Two New Directional Ramps or Equivalent.

Surveyor Notes: N/A

PROW/ADA:

Not Found, R304.5.1, R304.2.2, R304.5.3

Remove & Replace Curb Ramp With

Total Cost: 3200.00

| Compliance Description |                       | Data  |     | pliance Description         | Data  |
|------------------------|-----------------------|-------|-----|-----------------------------|-------|
| N/A                    | Ramp Length (in)      | 46.0  | No  | Ramp Slope (%)              | 12.8  |
| No                     | Ramp Width (in)       | 41.0  | No  | Ramp XSlope (%)             | 3.8   |
| N/A                    | Flare Type LT         | N/A   | N/A | Flare Type RT               | N/A   |
| N/A                    | Flare Slope LT (%)    | N/A   | N/A | Flare Slope RT (%)          | N/A   |
| N/A                    | Flare Traversable LT? | N/A   | N/A | Flare Traversable RT?       | N/A   |
| N/A                    | Landing Length (in)   | N/A   | N/A | DWS Provided?               | N/A   |
| N/A                    | Landing Width (in)    | N/A   | N/A | DWS Contrast?               | N/A   |
| N/A                    | Landing Slope (%)     | N/A   | N/A | DWS Length (in)             | N/A   |
| N/A                    | Landing X Slope (%)   | N/A   | N/A | DWS Full Width?             | N/A   |
| N/A                    | Landing Curb? (Y/N)   | N/A   | N/A | DWS Offset (in)             | N/A   |
| N/A                    | Shared Landing?       | N/A   |     |                             |       |
| N/A                    | Gutter Ponding?       | N/A   | N/A | Gutter Slope (%)            | N/A   |
| N/A                    | Gutter Lip Ht (in)    | N/A   | N/A | Gutter X Slope (%)          | N/A   |
| N/A                    | Painted X Walk1?      | No    | N/A | Painted X Walk2?            | No    |
|                        | X Walk 1 Direction    | To SW |     | X Walk 2 Direction          | To SE |
| N/A                    | X Walk 1 Width (in)   | N/A   | N/A | X Walk 2 Width (in)         | N/A   |
|                        | X Walk 1 Slope (%)    | 2.3   |     | X Walk 2 Slope (%)          | 3.4   |
|                        | X Walk 1 X Slope (%)  | 4.0   |     | X Walk 2 X Slope (%)        | 0.6   |
| N/A                    | Ramp inside XWalk1?   | N/A   | N/A | Ramp inside XWalk2?         | N/A   |
|                        | Road Slope (%)        | 2.8   | N/A | Clear Space?                | N/A   |
|                        | Road X Slope (%)      | 1.7   | N/A | Clear Space to XWalk (in)   | N/A   |
| N/A                    | Any Obstructions?     | N/A   | N/A | Storm Grate/Utility Hazard? | N/A   |
|                        | Obstruction Type      |       | l   | Storm Grate/Utility Type    |       |
|                        |                       | N/A   |     |                             | N/A   |
|                        |                       |       | Yes | Surface Condition? (G/P)    | Good  |
|                        |                       |       |     |                             |       |