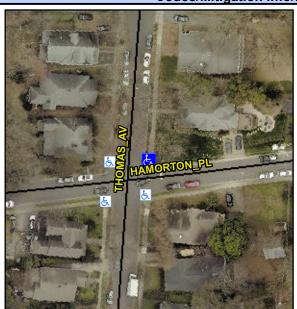

## **Access Compliance Report Public Rights-of-Way** (Curb Ramps)

Intersection ID: 12972 Main Street: HAMORTON PL **Cross Street: THOMAS AV** Location: NE ADA ID: 714EC5CFE49F Ramp Type: PerpDiag Initial Pass/Fail: Fail **Overall Compliance: No Severity Score:** 22.5

**Codes/Mitigation Info/Possible Solution** 

**THOMAS AV** Street 1 Name Stop Condition-Street 2 None Street 2 Name **HAMORTON PL** Stop Condition-Street 1 StopSign Possible Solutions: Remove & Replace Curb Ramp With **Two New Directional Ramps or** Equivalent. Surveyor Notes: N/A PROW/ADA: Not Found, R304.5.1, R304.2.2, R304.5.3