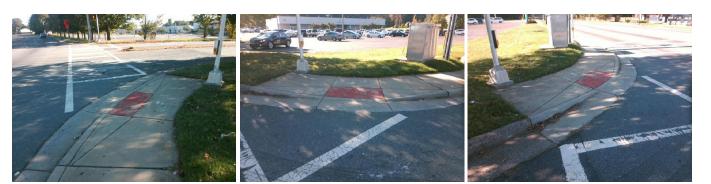

## Access Compliance Report Public Rights-of-Way (Curb Ramps)

| Intersection ID: 30333 Main St          | Main Street: NORTHPARK_MALL_DR |                                         | Cross Street: EASTWAY_DR                 |       |                          | Location: S                 |      |
|-----------------------------------------|--------------------------------|-----------------------------------------|------------------------------------------|-------|--------------------------|-----------------------------|------|
|                                         | Ramp Type: Perp                |                                         | Initial Pass/Fail: Fail Overall Complian |       |                          |                             | 12.5 |
|                                         |                                |                                         |                                          |       |                          |                             | 12.0 |
| Codes/Mitigation Info/Possible Solution |                                | Field Measurements/Component Compliance |                                          |       |                          |                             |      |
| E S                                     | Possible Solutions:            | -                                       |                                          |       | a Compliance Description |                             | Data |
|                                         | Remove & Replace Entire Ramp.  | N/A                                     | Ramp Length (in)                         | 62.5  | No                       | Ramp Slope (%)              | 8.4  |
|                                         |                                | Yes                                     | Ramp Width (in)                          | 53.0  | Yes                      | Ramp XSlope (%)             | 0.8  |
|                                         | -                              | N/A                                     | Flare Type LT                            | N/A   | N/A                      | Flare Type RT               | N/A  |
|                                         |                                | N/A                                     | Flare Slope LT (%)                       | N/A   | N/A                      | Flare Slope RT (%)          | N/A  |
|                                         |                                | N/A                                     | Flare Traversable LT?                    | N/A   | N/A                      | Flare Traversable RT?       | N/A  |
|                                         |                                | N/A                                     | Landing Length (in)                      | N/A   | N/A                      | DWS Provided?               | N/A  |
|                                         | Surveyor Notes:                | N/A                                     | Landing Width (in)                       | N/A   | N/A                      | DWS Contrast?               | N/A  |
| S E.                                    | N/A                            | N/A                                     | Landing Slope (%)                        | N/A   | N/A                      | DWS Length (in)             | N/A  |
|                                         |                                | N/A                                     | Landing X Slope (%)                      | N/A   | N/A                      | DWS Full Width?             | N/A  |
|                                         |                                | N/A                                     | Landing Curb? (Y/N)                      | N/A   | N/A                      | DWS Offset (in)             | N/A  |
|                                         | -                              | N/A                                     | Shared Landing?                          | N/A   |                          |                             |      |
|                                         | PROW/ADA:                      | N/A                                     | Gutter Ponding?                          | N/A   | N/A                      | Gutter Slope (%)            | N/A  |
|                                         | Not Found, R304.2.2            | N/A                                     | Gutter Lip Ht (in)                       | N/A   | N/A                      | Gutter X Slope (%)          | N/A  |
|                                         |                                | N/A                                     | Painted X Walk1?                         | Yes   | N/A                      | Painted X Walk2?            | N/A  |
|                                         |                                |                                         | X Walk 1 Direction                       | To NE |                          | X Walk 2 Direction          | N/A  |
| 1.95                                    | 2                              | N/A                                     | X Walk 1 Width (in)                      | 111.0 | N/A                      | X Walk 2 Width (in)         | N/A  |
| Street 1 Name NORTHPARK MALL DR         | _                              |                                         | X Walk 1 Slope (%)                       | 1.2   |                          | X Walk 2 Slope (%)          | N/A  |
| Stop Condition-Street 2 Signal          |                                |                                         | X Walk 1 X Slope (%)                     | 1.3   |                          | X Walk 2 X Slope (%)        | N/A  |
| Street 2 Name N/A                       |                                | N/A                                     | Ramp inside XWalk1?                      | Yes   | N/A                      | Ramp inside XWalk2?         | N/A  |
| Stop Condition-Street 1 N/A             |                                |                                         | Road Slope (%)                           | N/A   | N/A                      | Clear Space?                | N/A  |
|                                         |                                |                                         | Road X Slope (%)                         | N/A   | N/A                      | Clear Space to XWalk (in)   | N/A  |
|                                         |                                | N/A                                     | Any Obstructions?                        | N/A   | N/A                      | Storm Grate/Utility Hazard? | N/A  |
|                                         | Total Cost: \$ 1               | 850.00                                  | Obstruction Type                         |       |                          | Storm Grate/Utility Type    |      |
|                                         |                                |                                         |                                          | N/A   |                          |                             | N/A  |