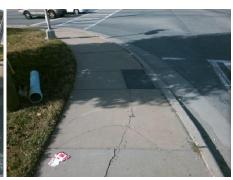

## Field Measurements/Component Compliance

N TRYON ST Street 1 Name Signal Stop Condition-Street 2 Street 2 Name N/A Stop Condition-Street 1 N/A

Possible Solutions: Remove & Replace Entire Ramp. Surveyor Notes: N/A PROW/ADA: Not Found, R304.5.1

Total Cost: 1850.00

| Comp | liance Description    | Data  | Comp | liance Description    | Data          |
|------|-----------------------|-------|------|-----------------------|---------------|
| N/A  | Ramp Length (in)      | 70.0  | Yes  | Ramp Slope (%)        | 5.4           |
| No   | Ramp Width (in)       | 38.0  | Yes  | Ramp XSlope (%)       | 1.9           |
| N/A  | Flare Type LT         | N/A   | N/A  | Flare Type RT         | N/A           |
| N/A  | Flare Slope LT (%)    | N/A   | N/A  | Flare Slope RT (%)    | N/A           |
| N/A  | Flare Traversable LT? | N/A   | N/A  | Flare Traversable R   | Γ? <b>N/A</b> |
| N/A  | Landing Length (in)   | N/A   | N/A  | DWS Provided?         | N/A           |
| N/A  | Landing Width (in)    | N/A   | N/A  | DWS Contrast?         | N/A           |
| N/A  | Landing Slope (%)     | N/A   | N/A  | DWS Length (in)       | N/A           |
| N/A  | Landing X Slope (%)   | N/A   | N/A  | DWS Full Width?       | N/A           |
| N/A  | Landing Curb? (Y/N)   | N/A   | N/A  | DWS Offset (in)       | N/A           |
| N/A  | Shared Landing?       | N/A   |      |                       |               |
| N/A  | Gutter Ponding?       | N/A   | N/A  | Gutter Slope (%)      | N/A           |
| N/A  | Gutter Lip Ht (in)    | N/A   | N/A  | Gutter X Slope (%)    | N/A           |
| N/A  | Painted X Walk1?      | Yes   | N/A  | Painted X Walk2?      | N/A           |
|      | X Walk 1 Direction    | To N  |      | X Walk 2 Direction    | N/A           |
| N/A  | X Walk 1 Width (in)   | 158.0 | N/A  | X Walk 2 Width (in)   | N/A           |
|      | X Walk 1 Slope (%)    | 3.0   |      | X Walk 2 Slope (%)    | N/A           |
|      | X Walk 1 X Slope (%)  | 0.1   |      | X Walk 2 X Slope (%   | ) <b>N/A</b>  |
| N/A  | Ramp inside XWalk1?   | Yes   | N/A  | Ramp inside XWalk2    | ?? <b>N/A</b> |
|      | Road Slope (%)        | N/A   | N/A  | Clear Space?          | N/A           |
|      | Road X Slope (%)      | N/A   | N/A  | Clear Space to XWa    | lk (in) N/A   |
| N/A  | Any Obstructions?     | N/A   | N/A  | Storm Grate/Utility F | lazard? N/A   |
|      | Obstruction Type      |       | l    | Storm Grate/Utility T | уре           |
|      |                       | N/A   |      |                       | N/A           |
|      |                       |       | Yes  | Surface Condition?    | (G/P) Good    |