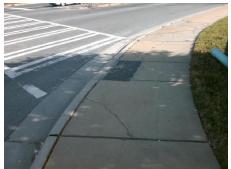

## Field Measurements/Component Compliance

N TRYON ST Street 1 Name Signal Stop Condition-Street 2 Street 2 Name N/A Stop Condition-Street 1 N/A

Possible Solutions: Remove & Replace Entire Ramp. Surveyor Notes: N/A PROW/ADA: Not Found, R304.5.1

Total Cost: 1850.00

| Comp | liance Description    | Data  | Comp | liance Description    | Data          |
|------|-----------------------|-------|------|-----------------------|---------------|
| N/A  | Ramp Length (in)      | 70.0  | Yes  | Ramp Slope (%)        | 5.4           |
| No   | Ramp Width (in)       | 38.0  | Yes  | Ramp XSlope (%)       | 1.9           |
| N/A  | Flare Type LT         | N/A   | N/A  | Flare Type RT         | N/A           |
| N/A  | Flare Slope LT (%)    | N/A   | N/A  | Flare Slope RT (%)    | N/A           |
| N/A  | Flare Traversable LT? | N/A   | N/A  | Flare Traversable R   | Γ? <b>N/A</b> |
| N/A  | Landing Length (in)   | N/A   | N/A  | DWS Provided?         | N/A           |
| N/A  | Landing Width (in)    | N/A   | N/A  | DWS Contrast?         | N/A           |
| N/A  | Landing Slope (%)     | N/A   | N/A  | DWS Length (in)       | N/A           |
| N/A  | Landing X Slope (%)   | N/A   | N/A  | DWS Full Width?       | N/A           |
| N/A  | Landing Curb? (Y/N)   | N/A   | N/A  | DWS Offset (in)       | N/A           |
| N/A  | Shared Landing?       | N/A   |      |                       |               |
| N/A  | Gutter Ponding?       | N/A   | N/A  | Gutter Slope (%)      | N/A           |
| N/A  | Gutter Lip Ht (in)    | N/A   | N/A  | Gutter X Slope (%)    | N/A           |
| N/A  | Painted X Walk1?      | Yes   | N/A  | Painted X Walk2?      | N/A           |
|      | X Walk 1 Direction    | To N  |      | X Walk 2 Direction    | N/A           |
| N/A  | X Walk 1 Width (in)   | 158.0 | N/A  | X Walk 2 Width (in)   | N/A           |
|      | X Walk 1 Slope (%)    | 3.0   |      | X Walk 2 Slope (%)    | N/A           |
|      | X Walk 1 X Slope (%)  | 0.1   |      | X Walk 2 X Slope (%   | ) <b>N/A</b>  |
| N/A  | Ramp inside XWalk1?   | Yes   | N/A  | Ramp inside XWalk2    | ?? <b>N/A</b> |
|      | Road Slope (%)        | N/A   | N/A  | Clear Space?          | N/A           |
|      | Road X Slope (%)      | N/A   | N/A  | Clear Space to XWa    | lk (in) N/A   |
| N/A  | Any Obstructions?     | N/A   | N/A  | Storm Grate/Utility F | lazard? N/A   |
|      | Obstruction Type      |       | l    | Storm Grate/Utility T | уре           |
|      |                       | N/A   |      |                       | N/A           |
|      |                       |       | Yes  | Surface Condition?    | (G/P) Good    |