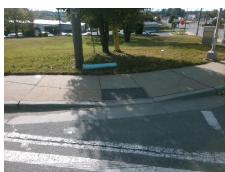

## Field Measurements/Component Compliance

N TRYON ST Street 1 Name Signal Stop Condition-Street 2 Street 2 Name N/A Stop Condition-Street 1 N/A

Possible Solutions: Remove & Replace Entire Ramp. Surveyor Notes: N/A PROW/ADA: Not Found, R304.5.1

Total Cost: 1850.00

| Comp | liance Description    | Data  | Comp | liance Description    | Data          |
|------|-----------------------|-------|------|-----------------------|---------------|
| N/A  | Ramp Length (in)      | 70.0  | Yes  | Ramp Slope (%)        | 5.4           |
| No   | Ramp Width (in)       | 38.0  | Yes  | Ramp XSlope (%)       | 1.9           |
| N/A  | Flare Type LT         | N/A   | N/A  | Flare Type RT         | N/A           |
| N/A  | Flare Slope LT (%)    | N/A   | N/A  | Flare Slope RT (%)    | N/A           |
| N/A  | Flare Traversable LT? | N/A   | N/A  | Flare Traversable R   | Γ? <b>N/A</b> |
| N/A  | Landing Length (in)   | N/A   | N/A  | DWS Provided?         | N/A           |
| N/A  | Landing Width (in)    | N/A   | N/A  | DWS Contrast?         | N/A           |
| N/A  | Landing Slope (%)     | N/A   | N/A  | DWS Length (in)       | N/A           |
| N/A  | Landing X Slope (%)   | N/A   | N/A  | DWS Full Width?       | N/A           |
| N/A  | Landing Curb? (Y/N)   | N/A   | N/A  | DWS Offset (in)       | N/A           |
| N/A  | Shared Landing?       | N/A   |      |                       |               |
| N/A  | Gutter Ponding?       | N/A   | N/A  | Gutter Slope (%)      | N/A           |
| N/A  | Gutter Lip Ht (in)    | N/A   | N/A  | Gutter X Slope (%)    | N/A           |
| N/A  | Painted X Walk1?      | Yes   | N/A  | Painted X Walk2?      | N/A           |
|      | X Walk 1 Direction    | To N  |      | X Walk 2 Direction    | N/A           |
| N/A  | X Walk 1 Width (in)   | 158.0 | N/A  | X Walk 2 Width (in)   | N/A           |
|      | X Walk 1 Slope (%)    | 3.0   |      | X Walk 2 Slope (%)    | N/A           |
|      | X Walk 1 X Slope (%)  | 0.1   |      | X Walk 2 X Slope (%   | ) <b>N/A</b>  |
| N/A  | Ramp inside XWalk1?   | Yes   | N/A  | Ramp inside XWalk2    | ?? <b>N/A</b> |
|      | Road Slope (%)        | N/A   | N/A  | Clear Space?          | N/A           |
|      | Road X Slope (%)      | N/A   | N/A  | Clear Space to XWa    | lk (in) N/A   |
| N/A  | Any Obstructions?     | N/A   | N/A  | Storm Grate/Utility F | lazard? N/A   |
|      | Obstruction Type      |       | l    | Storm Grate/Utility T | уре           |
|      |                       | N/A   |      |                       | N/A           |
|      |                       |       | Yes  | Surface Condition?    | (G/P) Good    |