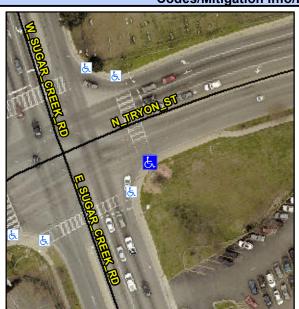

## **Access Compliance Report Public Rights-of-Way** (Curb Ramps)

Intersection ID: 8847 Main Street: E SUGAR CREEK RD Cross Street: N\_TRYON\_ST Location: SE ADA ID: 71553A39C77D Ramp Type: Perp Initial Pass/Fail: Fail **Overall Compliance: No Severity Score:** 8.75

## Field Measurements/Component Compliance

N TRYON ST Street 1 Name Signal Stop Condition-Street 2 Street 2 Name N/A Stop Condition-Street 1 N/A

Possible Solutions: Remove & Replace Entire Ramp. Surveyor Notes: N/A PROW/ADA: Not Found, R304.5.1