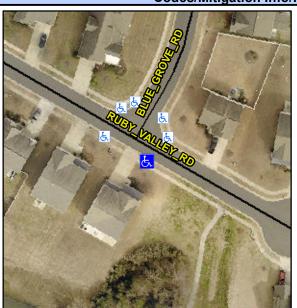

## **Access Compliance Report Public Rights-of-Way** (Curb Ramps)

Intersection ID: 50638 Main Street: RUBY VALLEY RD Cross Street: BLUE GROVE RD Location: SE **Overall Compliance: No Severity Score:** 12.5 ADA ID: 71596AE1C857 Ramp Type: Perp Initial Pass/Fail: Fail