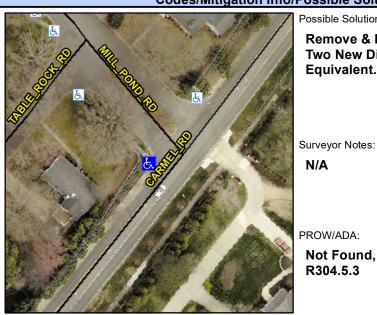

## **Access Compliance Report Public Rights-of-Way** (Curb Ramps)

Intersection ID: 22240 Main Street: CARMEL RD **Cross Street: MILL POND RD** Location: W **ADA ID: 715AC8CFB618** Ramp Type: PerpDiag Initial Pass/Fail: Fail **Overall Compliance: No Severity Score:** 22.5

## Field Measurements/Component Compliance

Street 1 Name Stop Condition-Street 2 Street 2 Name Stop Condition-Street 1

**CARMEL RD** None MILL POND RD StopSign Possible Solutions: Remove & Replace Curb Ramp With **Two New Directional Ramps or** Equivalent.