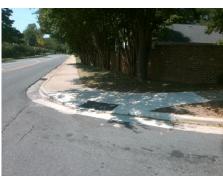

## Field Measurements/Component Compliance

Street 1 Name Stop Condition-Street 2 Street 2 Name Stop Condition-Street 1

**CARMEL RD** None MILL POND RD StopSign Possible Solutions: Remove & Replace Curb Ramp With **Two New Directional Ramps or** Equivalent.

N/A

PROW/ADA:

Not Found, R304.5.1, R304.2.2, R304.5.3

Total Cost: 3200.00

| Fleid Measurements/Component Compilance |                       |       |                        |                             |       |
|-----------------------------------------|-----------------------|-------|------------------------|-----------------------------|-------|
| Compliance Description                  |                       | Data  | Compliance Description |                             | Data  |
| N/A                                     | Ramp Length (in)      | 82.0  | No                     | Ramp Slope (%)              | 9.5   |
| No                                      | Ramp Width (in)       | 45.0  | No                     | Ramp XSlope (%)             | 4.1   |
| N/A                                     | Flare Type LT         | N/A   | N/A                    | Flare Type RT               | N/A   |
| N/A                                     | Flare Slope LT (%)    | N/A   | N/A                    | Flare Slope RT (%)          | N/A   |
| N/A                                     | Flare Traversable LT? | N/A   | N/A                    | Flare Traversable RT?       | N/A   |
| N/A                                     | Landing Length (in)   | N/A   | N/A                    | DWS Provided?               | N/A   |
| N/A                                     | Landing Width (in)    | N/A   | N/A                    | DWS Contrast?               | N/A   |
| N/A                                     | Landing Slope (%)     | N/A   | N/A                    | DWS Length (in)             | N/A   |
| N/A                                     | Landing X Slope (%)   | N/A   | N/A                    | DWS Full Width?             | N/A   |
| N/A                                     | Landing Curb? (Y/N)   | N/A   | N/A                    | DWS Offset (in)             | N/A   |
| N/A                                     | Shared Landing?       | N/A   |                        |                             |       |
| N/A                                     | Gutter Ponding?       | N/A   | N/A                    | Gutter Slope (%)            | N/A   |
| N/A                                     | Gutter Lip Ht (in)    | N/A   | N/A                    | Gutter X Slope (%)          | N/A   |
| N/A                                     | Painted X Walk1?      | No    | N/A                    | Painted X Walk2?            | No    |
|                                         | X Walk 1 Direction    | To SE |                        | X Walk 2 Direction          | To NE |
| N/A                                     | X Walk 1 Width (in)   | N/A   | N/A                    | X Walk 2 Width (in)         | N/A   |
|                                         | X Walk 1 Slope (%)    | 0.6   |                        | X Walk 2 Slope (%)          | 5.0   |
|                                         | X Walk 1 X Slope (%)  | 4.2   |                        | X Walk 2 X Slope (%)        | 0.3   |
| N/A                                     | Ramp inside XWalk1?   | N/A   | N/A                    | Ramp inside XWalk2?         | N/A   |
|                                         | Road Slope (%)        | 1.5   | N/A                    | Clear Space?                | N/A   |
|                                         | Road X Slope (%)      | 4.3   | N/A                    | Clear Space to XWalk (in)   | N/A   |
| N/A                                     | Any Obstructions?     | N/A   | N/A                    | Storm Grate/Utility Hazard? | N/A   |
|                                         | Obstruction Type      |       |                        | Storm Grate/Utility Type    |       |
|                                         |                       | N/A   |                        |                             | N/A   |
|                                         |                       |       | Yes                    | Surface Condition? (G/P)    | Good  |