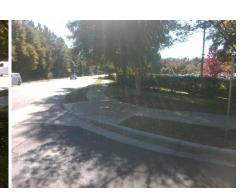

## Access Compliance Report Public Rights-of-Way (Curb Ramps)

N/A

Good

Surface Condition? (G/P)

Intersection ID: 10029825Main Street:KREFELD\_DRCross Street:N/ALocation:SWADA ID: 715B93844B78Ramp Type:PerpDiagInitial Pass/Fail:FailOverall Compliance:NoSeverity Score:10

## Field Measurements/Component Compliance

Street 1 Name
Stop Condition-Street 2
Street 2 Name
Stop Condition-Street 1

KREFELD DR None ENTRANCE StopSign Possible Solutions:

Remove & Replace Curb Ramp With Two New Directional Ramps or Equivalent.