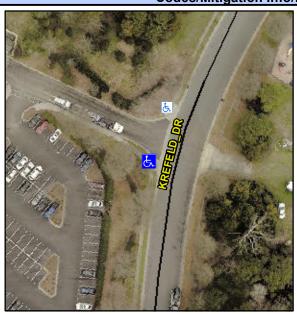

## Access Compliance Report Public Rights-of-Way (Curb Ramps)

N/A

Good

Surface Condition? (G/P)

Intersection ID: 10029825Main Street:KREFELD\_DRCross Street:N/ALocation:SWADA ID: 715B93844B78Ramp Type:PerpDiagInitial Pass/Fail:FailOverall Compliance:NoSeverity Score:10