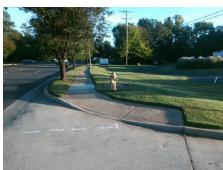

Total Cost: 3200.00

| Field Measurements/Component Compliance |                       |      |                    |                    |                       |       |
|-----------------------------------------|-----------------------|------|--------------------|--------------------|-----------------------|-------|
| Compliance Description                  |                       | Data | Compl              | iance              | Description           | Data  |
| N/A                                     | Ramp Length (in)      | 56.0 | Yes Ramp Slope (%) |                    | 5.3                   |       |
| No                                      | Ramp Width (in)       | 40.0 | No                 | Ramp XSlope (%)    |                       | 5.8   |
| N/A                                     | Flare Type LT         | N/A  | N/A                | Flare Type RT      |                       | N/A   |
| N/A                                     | Flare Slope LT (%)    | N/A  | N/A                | Flare Slope RT (%) |                       | N/A   |
| N/A                                     | Flare Traversable LT? | N/A  | N/A                | Flare              | Traversable RT?       | N/A   |
| N/A                                     | Landing Length (in)   | N/A  | N/A                | DWS                | Provided?             | N/A   |
| N/A                                     | Landing Width (in)    | N/A  | N/A                | DWS                | Contrast?             | N/A   |
| N/A                                     | Landing Slope (%)     | N/A  | N/A                | DWS                | Length (in)           | N/A   |
| N/A                                     | Landing X Slope (%)   | N/A  | N/A                | DWS                | Full Width?           | N/A   |
| N/A                                     | Landing Curb? (Y/N)   | N/A  | N/A                | DWS                | Offset (in)           | N/A   |
| N/A                                     | Shared Landing?       | N/A  |                    |                    |                       |       |
| N/A                                     | Gutter Ponding?       | N/A  | N/A                | Gutte              | r Slope (%)           | N/A   |
| N/A                                     | Gutter Lip Ht (in)    | N/A  | N/A                | Gutte              | r X Slope (%)         | N/A   |
| N/A                                     | Painted X Walk1?      | No   | N/A                | Paint              | ed X Walk2?           | No    |
|                                         | X Walk 1 Direction    | To W |                    | X Wa               | lk 2 Direction        | To SW |
| N/A                                     | X Walk 1 Width (in)   | N/A  | N/A                | X Wa               | lk 2 Width (in)       | N/A   |
|                                         | X Walk 1 Slope (%)    | 5.0  |                    | X Wa               | lk 2 Slope (%)        | 3.7   |
|                                         | X Walk 1 X Slope (%)  | 2.9  |                    | X Wa               | lk 2 X Slope (%)      | 7.0   |
| N/A                                     | Ramp inside XWalk1?   | N/A  | N/A                | Ramp               | inside XWalk2?        | N/A   |
|                                         | Road Slope (%)        | 1.9  | N/A                | Clear              | Space?                | N/A   |
|                                         | Road X Slope (%)      | 5.8  | N/A                | Clear              | Space to XWalk (in)   | N/A   |
| N/A                                     | Any Obstructions?     | N/A  | N/A                | Storm              | Grate/Utility Hazard? | N/A   |
|                                         | Obstruction Type      |      |                    | Storm              | Grate/Utility Type    |       |
|                                         |                       | N/A  |                    |                    |                       | N/A   |
|                                         |                       |      | Yes                | Surfa              | ce Condition? (G/P)   | Good  |
| 10,47,9800 /60                          |                       |      |                    |                    |                       |       |