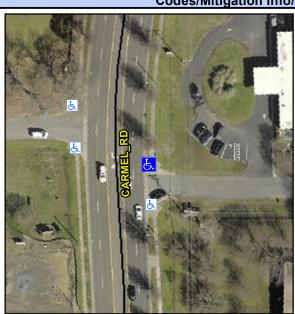

## **Access Compliance Report Public Rights-of-Way** (Curb Ramps)

Intersection ID: 10022634 Main Street: CARMEL RD **Cross Street: N/A** Location: NE Initial Pass/Fail: Fail ADA ID: 71614AEF759B Ramp Type: PerpDiag **Overall Compliance: No** Severity Score: 21.25

**Codes/Mitigation Info/Possible Solution** 

Street 1 Name **CARMEL RD** Stop Condition-Street 2 None Street 2 Name **ENTRANCE** Stop Condition-Street 1 None Possible Solutions: Remove & Replace Curb Ramp With **Two New Directional Ramps or** Equivalent. Surveyor Notes: N/A PROW/ADA: R304.5.1, R304.5.3