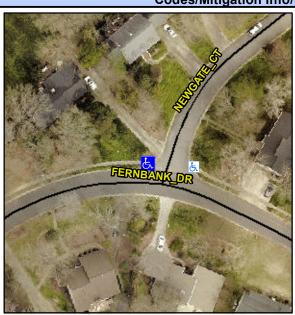

## Access Compliance Report Public Rights-of-Way (Curb Ramps)

Intersection ID: 22558 Main Street: FERNBANK\_DR Cross Street: NEWGATE\_CT Location: NW

ADA ID: 716329A7E1EF Ramp Type: PerpDiag Initial Pass/Fail: Fail Overall Compliance: No Severity Score: 25

## Field Measurements/Component Compliance

Street 1 Name
Stop Condition-Street 2
Street 2 Name
Stop Condition-Street 1

FERNBANK DR None NEWGATE CT StopSign Possible Solutions:

Remove & Replace Curb Ramp With Two New Directional Ramps or Equivalent.