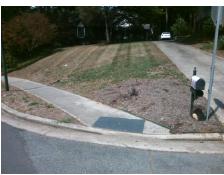

## Field Measurements/Component Compliance

Street 1 Name
Stop Condition-Street 2
Street 2 Name
Stop Condition-Street 1

FERNBANK DR None NEWGATE CT StopSign Possible Solutions:

Remove & Replace Curb Ramp With Two New Directional Ramps or Equivalent.

Surveyor Notes:

N/A

PROW/ADA:

Not Found, R304.2.2

Total Cost: \$ 3200.00

| Field Measurements/Component Compliance |                        |                       |       |                        |                             |       |
|-----------------------------------------|------------------------|-----------------------|-------|------------------------|-----------------------------|-------|
|                                         | Compliance Description |                       | Data  | Compliance Description |                             | Data  |
|                                         | N/A                    | Ramp Length (in)      | 24.0  | No                     | Ramp Slope (%)              | 12.8  |
|                                         | Yes                    | Ramp Width (in)       | 48.0  | Yes                    | Ramp XSlope (%)             | 0.8   |
|                                         | N/A                    | Flare Type LT         | N/A   | N/A                    | Flare Type RT               | N/A   |
|                                         | N/A                    | Flare Slope LT (%)    | N/A   | N/A                    | Flare Slope RT (%)          | N/A   |
|                                         | N/A                    | Flare Traversable LT? | N/A   | N/A                    | Flare Traversable RT?       | N/A   |
|                                         | N/A                    | Landing Length (in)   | N/A   | N/A                    | DWS Provided?               | N/A   |
|                                         | N/A                    | Landing Width (in)    | N/A   | N/A                    | DWS Contrast?               | N/A   |
|                                         | N/A                    | Landing Slope (%)     | N/A   | N/A                    | DWS Length (in)             | N/A   |
|                                         | N/A                    | Landing X Slope (%)   | N/A   | N/A                    | DWS Full Width?             | N/A   |
|                                         | N/A                    | Landing Curb? (Y/N)   | N/A   | N/A                    | DWS Offset (in)             | N/A   |
|                                         | N/A                    | Shared Landing?       | N/A   |                        |                             |       |
|                                         | N/A                    | Gutter Ponding?       | N/A   | N/A                    | Gutter Slope (%)            | N/A   |
|                                         | N/A                    | Gutter Lip Ht (in)    | N/A   | N/A                    | Gutter X Slope (%)          | N/A   |
|                                         | N/A                    | Painted X Walk1?      | No    | N/A                    | Painted X Walk2?            | No    |
|                                         |                        | X Walk 1 Direction    | To SW |                        | X Walk 2 Direction          | To SE |
|                                         | N/A                    | X Walk 1 Width (in)   | N/A   | N/A                    | X Walk 2 Width (in)         | N/A   |
|                                         |                        | X Walk 1 Slope (%)    | 2.6   |                        | X Walk 2 Slope (%)          | 3.1   |
|                                         |                        | X Walk 1 X Slope (%)  | 3.8   |                        | X Walk 2 X Slope (%)        | 1.0   |
|                                         | N/A                    | Ramp inside XWalk1?   | N/A   | N/A                    | Ramp inside XWalk2?         | N/A   |
|                                         |                        | Road Slope (%)        | 3.0   | N/A                    | Clear Space?                | N/A   |
|                                         |                        | Road X Slope (%)      | 0.4   | N/A                    | Clear Space to XWalk (in)   | N/A   |
|                                         | N/A                    | Any Obstructions?     | N/A   | N/A                    | Storm Grate/Utility Hazard? | N/A   |
|                                         |                        |                       |       |                        |                             |       |