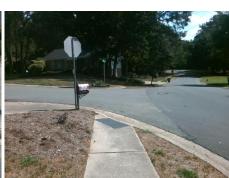

## Field Measurements/Component Compliance

Street 1 Name
Stop Condition-Street 2
Street 2 Name
Stop Condition-Street 1

FERNBANK DR None NEWGATE CT StopSign Possible Solutions:

Remove & Replace Curb Ramp With Two New Directional Ramps or Equivalent.

Surveyor Notes:

N/A

PROW/ADA:

Not Found, R304.2.2

Total Cost: \$ 3200.00

| Field Measurements/Component Compliance |                        |                       |       |                        |                             |       |
|-----------------------------------------|------------------------|-----------------------|-------|------------------------|-----------------------------|-------|
|                                         | Compliance Description |                       | Data  | Compliance Description |                             | Data  |
|                                         | N/A                    | Ramp Length (in)      | 24.0  | No                     | Ramp Slope (%)              | 12.8  |
|                                         | Yes                    | Ramp Width (in)       | 48.0  | Yes                    | Ramp XSlope (%)             | 0.8   |
|                                         | N/A                    | Flare Type LT         | N/A   | N/A                    | Flare Type RT               | N/A   |
|                                         | N/A                    | Flare Slope LT (%)    | N/A   | N/A                    | Flare Slope RT (%)          | N/A   |
|                                         | N/A                    | Flare Traversable LT? | N/A   | N/A                    | Flare Traversable RT?       | N/A   |
|                                         | N/A                    | Landing Length (in)   | N/A   | N/A                    | DWS Provided?               | N/A   |
|                                         | N/A                    | Landing Width (in)    | N/A   | N/A                    | DWS Contrast?               | N/A   |
|                                         | N/A                    | Landing Slope (%)     | N/A   | N/A                    | DWS Length (in)             | N/A   |
|                                         | N/A                    | Landing X Slope (%)   | N/A   | N/A                    | DWS Full Width?             | N/A   |
|                                         | N/A                    | Landing Curb? (Y/N)   | N/A   | N/A                    | DWS Offset (in)             | N/A   |
|                                         | N/A                    | Shared Landing?       | N/A   |                        |                             |       |
|                                         | N/A                    | Gutter Ponding?       | N/A   | N/A                    | Gutter Slope (%)            | N/A   |
|                                         | N/A                    | Gutter Lip Ht (in)    | N/A   | N/A                    | Gutter X Slope (%)          | N/A   |
|                                         | N/A                    | Painted X Walk1?      | No    | N/A                    | Painted X Walk2?            | No    |
|                                         |                        | X Walk 1 Direction    | To SW |                        | X Walk 2 Direction          | To SE |
|                                         | N/A                    | X Walk 1 Width (in)   | N/A   | N/A                    | X Walk 2 Width (in)         | N/A   |
|                                         |                        | X Walk 1 Slope (%)    | 2.6   |                        | X Walk 2 Slope (%)          | 3.1   |
|                                         |                        | X Walk 1 X Slope (%)  | 3.8   |                        | X Walk 2 X Slope (%)        | 1.0   |
|                                         | N/A                    | Ramp inside XWalk1?   | N/A   | N/A                    | Ramp inside XWalk2?         | N/A   |
|                                         |                        | Road Slope (%)        | 3.0   | N/A                    | Clear Space?                | N/A   |
|                                         |                        | Road X Slope (%)      | 0.4   | N/A                    | Clear Space to XWalk (in)   | N/A   |
|                                         | N/A                    | Any Obstructions?     | N/A   | N/A                    | Storm Grate/Utility Hazard? | N/A   |
|                                         |                        |                       |       |                        |                             |       |