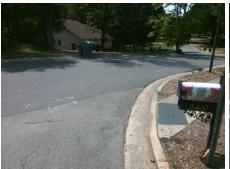

## Field Measurements/Component Compliance

Street 1 Name
Stop Condition-Street 2
Street 2 Name
Stop Condition-Street 1

FERNBANK DR None NEWGATE CT StopSign Possible Solutions:

Remove & Replace Curb Ramp With Two New Directional Ramps or Equivalent.

Surveyor Notes:

N/A

PROW/ADA:

Not Found, R304.2.2

Total Cost: \$ 3200.00

| Field Measurements/Component Compliance |                        |                       |       |                        |                             |       |
|-----------------------------------------|------------------------|-----------------------|-------|------------------------|-----------------------------|-------|
|                                         | Compliance Description |                       | Data  | Compliance Description |                             | Data  |
|                                         | N/A                    | Ramp Length (in)      | 24.0  | No                     | Ramp Slope (%)              | 12.8  |
|                                         | Yes                    | Ramp Width (in)       | 48.0  | Yes                    | Ramp XSlope (%)             | 0.8   |
|                                         | N/A                    | Flare Type LT         | N/A   | N/A                    | Flare Type RT               | N/A   |
|                                         | N/A                    | Flare Slope LT (%)    | N/A   | N/A                    | Flare Slope RT (%)          | N/A   |
|                                         | N/A                    | Flare Traversable LT? | N/A   | N/A                    | Flare Traversable RT?       | N/A   |
|                                         | N/A                    | Landing Length (in)   | N/A   | N/A                    | DWS Provided?               | N/A   |
|                                         | N/A                    | Landing Width (in)    | N/A   | N/A                    | DWS Contrast?               | N/A   |
|                                         | N/A                    | Landing Slope (%)     | N/A   | N/A                    | DWS Length (in)             | N/A   |
|                                         | N/A                    | Landing X Slope (%)   | N/A   | N/A                    | DWS Full Width?             | N/A   |
|                                         | N/A                    | Landing Curb? (Y/N)   | N/A   | N/A                    | DWS Offset (in)             | N/A   |
|                                         | N/A                    | Shared Landing?       | N/A   |                        |                             |       |
|                                         | N/A                    | Gutter Ponding?       | N/A   | N/A                    | Gutter Slope (%)            | N/A   |
|                                         | N/A                    | Gutter Lip Ht (in)    | N/A   | N/A                    | Gutter X Slope (%)          | N/A   |
|                                         | N/A                    | Painted X Walk1?      | No    | N/A                    | Painted X Walk2?            | No    |
|                                         |                        | X Walk 1 Direction    | To SW |                        | X Walk 2 Direction          | To SE |
|                                         | N/A                    | X Walk 1 Width (in)   | N/A   | N/A                    | X Walk 2 Width (in)         | N/A   |
|                                         |                        | X Walk 1 Slope (%)    | 2.6   |                        | X Walk 2 Slope (%)          | 3.1   |
|                                         |                        | X Walk 1 X Slope (%)  | 3.8   |                        | X Walk 2 X Slope (%)        | 1.0   |
|                                         | N/A                    | Ramp inside XWalk1?   | N/A   | N/A                    | Ramp inside XWalk2?         | N/A   |
|                                         |                        | Road Slope (%)        | 3.0   | N/A                    | Clear Space?                | N/A   |
|                                         |                        | Road X Slope (%)      | 0.4   | N/A                    | Clear Space to XWalk (in)   | N/A   |
|                                         | N/A                    | Any Obstructions?     | N/A   | N/A                    | Storm Grate/Utility Hazard? | N/A   |
|                                         |                        |                       |       |                        |                             |       |