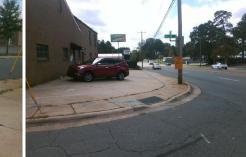

## Access Compliance Report Public Rights-of-Way (Curb Ramps)

| Intersection ID: 15811 Main Street: BLAIRHILL RD Cross Street: S TRYON ST Location: S |                                  |                                             |                                                |                          |                                         |                 |                   |                             | S     |  |  |
|---------------------------------------------------------------------------------------|----------------------------------|---------------------------------------------|------------------------------------------------|--------------------------|-----------------------------------------|-----------------|-------------------|-----------------------------|-------|--|--|
|                                                                                       |                                  | Main Street: BLAIRHILL_RD                   |                                                | Cross Street: S_TRYON_ST |                                         |                 |                   |                             |       |  |  |
| ADA ID: 7163769CF8DA                                                                  | 2163769CF8DA Ramp Type: PerpDiag |                                             | Initial Pass/Fail: Fail Overall Compliance: No |                          |                                         |                 | o Severity Score: | 37.5                        |       |  |  |
| Codes/Mitigation Info/Possible Solution                                               |                                  |                                             |                                                |                          | Field Measurements/Component Compliance |                 |                   |                             |       |  |  |
| ELARRING RD                                                                           | s.<br>INTELNOR                   | Possible Solutions:                         | C                                              | Compliance Description   |                                         | Data Compliance |                   | liance Description          | Data  |  |  |
|                                                                                       |                                  | Remove & Replace Curb Ramp W                | Vith N                                         | I/A                      | Ramp Length (in)                        | 58.0            | No                | Ramp Slope (%)              | 16.5  |  |  |
|                                                                                       |                                  | Two New Directional Ramps or<br>Equivalent. |                                                | es                       | Ramp Width (in)                         | 48.0            | No                | Ramp XSlope (%)             | 6.1   |  |  |
|                                                                                       |                                  |                                             | Ν                                              | / <b>A</b>               | Flare Type LT                           | N/A             | N/A               | Flare Type RT               | N/A   |  |  |
|                                                                                       |                                  |                                             | N                                              | I/A                      | Flare Slope LT (%)                      | N/A             | N/A               | Flare Slope RT (%)          | N/A   |  |  |
| ~55 ( L                                                                               |                                  |                                             | Ν                                              | I/A                      | Flare Traversable LT?                   | N/A             | N/A               | Flare Traversable RT?       | N/A   |  |  |
| - At                                                                                  |                                  |                                             | N                                              | I/A                      | Landing Length (in)                     | N/A             | N/A               | DWS Provided?               | N/A   |  |  |
|                                                                                       |                                  | Surveyor Notes:                             | N                                              | I/A                      | Landing Width (in)                      | N/A             | N/A               | DWS Contrast?               | N/A   |  |  |
|                                                                                       |                                  | N/A                                         | N                                              | I/A                      | Landing Slope (%)                       | N/A             | N/A               | DWS Length (in)             | N/A   |  |  |
|                                                                                       |                                  |                                             | Ν                                              | I/A                      | Landing X Slope (%)                     | N/A             | N/A               | DWS Full Width?             | N/A   |  |  |
|                                                                                       |                                  |                                             | N                                              | I/A                      | Landing Curb? (Y/N)                     | N/A             | N/A               | DWS Offset (in)             | N/A   |  |  |
|                                                                                       |                                  |                                             | N                                              | I/A                      | Shared Landing?                         | N/A             |                   |                             |       |  |  |
|                                                                                       |                                  | PROW/ADA:                                   | N                                              | I/A                      | Gutter Ponding?                         | N/A             | N/A               | Gutter Slope (%)            | N/A   |  |  |
|                                                                                       |                                  | Not Found, R304.2.2, R304.5.3               | N                                              | / <b>A</b>               | Gutter Lip Ht (in)                      | 1.0             | N/A               | Gutter X Slope (%)          | N/A   |  |  |
|                                                                                       |                                  |                                             | N                                              | I/A                      | Painted X Walk1?                        | No              | N/A               | Painted X Walk2?            | No    |  |  |
|                                                                                       | the state of                     |                                             |                                                |                          | X Walk 1 Direction                      | To NE           |                   | X Walk 2 Direction          | To NW |  |  |
|                                                                                       |                                  |                                             | Ν                                              | I/A                      | X Walk 1 Width (in)                     | N/A             | N/A               | X Walk 2 Width (in)         | N/A   |  |  |
| Street 1 Name                                                                         | <b>BLAIRHILL RD</b>              |                                             |                                                |                          | X Walk 1 Slope (%)                      | 3.9             |                   | X Walk 2 Slope (%)          | 2.1   |  |  |
| Stop Condition-Street 2                                                               | StopSign                         |                                             |                                                |                          | X Walk 1 X Slope (%)                    | 1.6             |                   | X Walk 2 X Slope (%)        | 1.7   |  |  |
| Street 2 Name                                                                         | S TRYON ST                       |                                             | N                                              | I/A                      | Ramp inside XWalk1?                     | N/A             | N/A               | Ramp inside XWalk2?         | N/A   |  |  |
| Stop Condition-Street 1                                                               | None                             |                                             |                                                |                          | Road Slope (%)                          | 2.7             | N/A               | Clear Space?                | N/A   |  |  |
|                                                                                       |                                  |                                             |                                                |                          | Road X Slope (%)                        | 2.4             | N/A               | Clear Space to XWalk (in)   | N/A   |  |  |
|                                                                                       |                                  |                                             | N                                              | I/A                      | Any Obstructions?                       | N/A             | N/A               | Storm Grate/Utility Hazard? | N/A   |  |  |
|                                                                                       |                                  | Total Cost: \$ 32                           | 200.00                                         |                          | Obstruction Type                        |                 |                   | Storm Grate/Utility Type    |       |  |  |
|                                                                                       |                                  |                                             |                                                |                          |                                         | N/A             |                   |                             | N/A   |  |  |
|                                                                                       |                                  |                                             |                                                |                          |                                         |                 | Yes               | Surface Condition? (G/P)    | Good  |  |  |