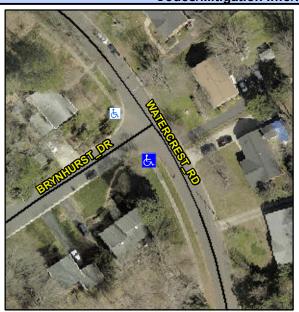

## Access Compliance Report Public Rights-of-Way (Curb Ramps)

Intersection ID: 21728Main Street:BRYNHURST\_DRCross Street:WATERCREST\_RDLocation:SWADA ID: 7167D3EF3803Ramp Type:PerpDiagInitial Pass/Fail:FailOverall Compliance:NoSeverity Score:25