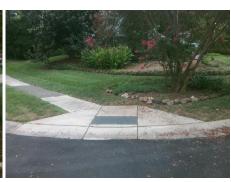

## Field Measurements/Component Compliance

Street 1 Name
Stop Condition-Street 2
Street 2 Name
Stop Condition-Street 1

WATERCREST RD None BRYNHURST DR StopSign Possible Solutions:

Remove & Replace Curb Ramp With
Two New Directional Ramps or
Equivalent.

Surveyor Notes:
N/A

PROW/ADA:
Not Found, R304.5.3

Total Cost: \$ 3200.00

| Compliance Description |                       | Data  | Comp | liance Description          | Data  |
|------------------------|-----------------------|-------|------|-----------------------------|-------|
| N/A                    | Ramp Length (in)      | 72.0  | Yes  | Ramp Slope (%)              | 5.2   |
| Yes                    | Ramp Width (in)       | 48.0  | No   | Ramp XSlope (%)             | 12.9  |
| N/A                    | Flare Type LT         | N/A   | N/A  | Flare Type RT               | N/A   |
| N/A                    | Flare Slope LT (%)    | N/A   | N/A  | Flare Slope RT (%)          | N/A   |
| N/A                    | Flare Traversable LT? | N/A   | N/A  | Flare Traversable RT?       | N/A   |
| N/A                    | Landing Length (in)   | N/A   | N/A  | DWS Provided?               | N/A   |
| N/A                    | Landing Width (in)    | N/A   | N/A  | DWS Contrast?               | N/A   |
| N/A                    | Landing Slope (%)     | N/A   | N/A  | DWS Length (in)             | N/A   |
| N/A                    | Landing X Slope (%)   | N/A   | N/A  | DWS Full Width?             | N/A   |
| N/A                    | Landing Curb? (Y/N)   | N/A   | N/A  | DWS Offset (in)             | N/A   |
| N/A                    | Shared Landing?       | N/A   |      |                             |       |
| N/A                    | Gutter Ponding?       | N/A   | N/A  | Gutter Slope (%)            | N/A   |
| N/A                    | Gutter Lip Ht (in)    | N/A   | N/A  | Gutter X Slope (%)          | N/A   |
| N/A                    | Painted X Walk1?      | No    | N/A  | Painted X Walk2?            | No    |
|                        | X Walk 1 Direction    | To NE |      | X Walk 2 Direction          | To NW |
| N/A                    | X Walk 1 Width (in)   | N/A   | N/A  | X Walk 2 Width (in)         | N/A   |
|                        | X Walk 1 Slope (%)    | 3.2   |      | X Walk 2 Slope (%)          | 6.1   |
|                        | X Walk 1 X Slope (%)  | 8.5   |      | X Walk 2 X Slope (%)        | 6.4   |
| N/A                    | Ramp inside XWalk1?   | N/A   | N/A  | Ramp inside XWalk2?         | N/A   |
|                        | Road Slope (%)        | 10.5  | N/A  | Clear Space?                | N/A   |
|                        | Road X Slope (%)      | 0.4   | N/A  | Clear Space to XWalk (in)   | N/A   |
| N/A                    | Any Obstructions?     | N/A   | N/A  | Storm Grate/Utility Hazard? | N/A   |
|                        | Obstruction Type      |       |      | Storm Grate/Utility Type    |       |
|                        |                       | N/A   |      |                             | N/A   |
|                        |                       |       | Yes  | Surface Condition? (G/P)    | Good  |