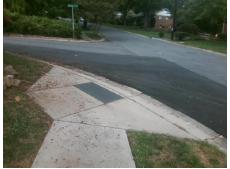

## Field Measurements/Component Compliance

Street 1 Name
Stop Condition-Street 2
Street 2 Name
Stop Condition-Street 1

WATERCREST RD None BRYNHURST DR StopSign Possible Solutions:

Remove & Replace Curb Ramp With
Two New Directional Ramps or
Equivalent.

Surveyor Notes:
N/A

PROW/ADA:
Not Found, R304.5.3

Total Cost: \$ 3200.00

| Compliance Description |                       | Data  | Comp | liance Description          | Data  |
|------------------------|-----------------------|-------|------|-----------------------------|-------|
| N/A                    | Ramp Length (in)      | 72.0  | Yes  | Ramp Slope (%)              | 5.2   |
| Yes                    | Ramp Width (in)       | 48.0  | No   | Ramp XSlope (%)             | 12.9  |
| N/A                    | Flare Type LT         | N/A   | N/A  | Flare Type RT               | N/A   |
| N/A                    | Flare Slope LT (%)    | N/A   | N/A  | Flare Slope RT (%)          | N/A   |
| N/A                    | Flare Traversable LT? | N/A   | N/A  | Flare Traversable RT?       | N/A   |
| N/A                    | Landing Length (in)   | N/A   | N/A  | DWS Provided?               | N/A   |
| N/A                    | Landing Width (in)    | N/A   | N/A  | DWS Contrast?               | N/A   |
| N/A                    | Landing Slope (%)     | N/A   | N/A  | DWS Length (in)             | N/A   |
| N/A                    | Landing X Slope (%)   | N/A   | N/A  | DWS Full Width?             | N/A   |
| N/A                    | Landing Curb? (Y/N)   | N/A   | N/A  | DWS Offset (in)             | N/A   |
| N/A                    | Shared Landing?       | N/A   |      |                             |       |
| N/A                    | Gutter Ponding?       | N/A   | N/A  | Gutter Slope (%)            | N/A   |
| N/A                    | Gutter Lip Ht (in)    | N/A   | N/A  | Gutter X Slope (%)          | N/A   |
| N/A                    | Painted X Walk1?      | No    | N/A  | Painted X Walk2?            | No    |
|                        | X Walk 1 Direction    | To NE |      | X Walk 2 Direction          | To NW |
| N/A                    | X Walk 1 Width (in)   | N/A   | N/A  | X Walk 2 Width (in)         | N/A   |
|                        | X Walk 1 Slope (%)    | 3.2   |      | X Walk 2 Slope (%)          | 6.1   |
|                        | X Walk 1 X Slope (%)  | 8.5   |      | X Walk 2 X Slope (%)        | 6.4   |
| N/A                    | Ramp inside XWalk1?   | N/A   | N/A  | Ramp inside XWalk2?         | N/A   |
|                        | Road Slope (%)        | 10.5  | N/A  | Clear Space?                | N/A   |
|                        | Road X Slope (%)      | 0.4   | N/A  | Clear Space to XWalk (in)   | N/A   |
| N/A                    | Any Obstructions?     | N/A   | N/A  | Storm Grate/Utility Hazard? | N/A   |
|                        | Obstruction Type      |       |      | Storm Grate/Utility Type    |       |
|                        |                       | N/A   |      |                             | N/A   |
|                        |                       |       | Yes  | Surface Condition? (G/P)    | Good  |