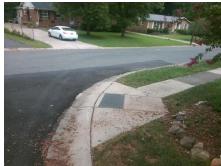

## Field Measurements/Component Compliance

Street 1 Name
Stop Condition-Street 2
Street 2 Name
Stop Condition-Street 1

WATERCREST RD None BRYNHURST DR StopSign Possible Solutions:

Remove & Replace Curb Ramp With
Two New Directional Ramps or
Equivalent.

Surveyor Notes:
N/A

PROW/ADA:
Not Found, R304.5.3

Total Cost: \$ 3200.00

| Compliance Description |                       | Data  | Comp | liance Description          | Data  |
|------------------------|-----------------------|-------|------|-----------------------------|-------|
| N/A                    | Ramp Length (in)      | 72.0  | Yes  | Ramp Slope (%)              | 5.2   |
| Yes                    | Ramp Width (in)       | 48.0  | No   | Ramp XSlope (%)             | 12.9  |
| N/A                    | Flare Type LT         | N/A   | N/A  | Flare Type RT               | N/A   |
| N/A                    | Flare Slope LT (%)    | N/A   | N/A  | Flare Slope RT (%)          | N/A   |
| N/A                    | Flare Traversable LT? | N/A   | N/A  | Flare Traversable RT?       | N/A   |
| N/A                    | Landing Length (in)   | N/A   | N/A  | DWS Provided?               | N/A   |
| N/A                    | Landing Width (in)    | N/A   | N/A  | DWS Contrast?               | N/A   |
| N/A                    | Landing Slope (%)     | N/A   | N/A  | DWS Length (in)             | N/A   |
| N/A                    | Landing X Slope (%)   | N/A   | N/A  | DWS Full Width?             | N/A   |
| N/A                    | Landing Curb? (Y/N)   | N/A   | N/A  | DWS Offset (in)             | N/A   |
| N/A                    | Shared Landing?       | N/A   |      |                             |       |
| N/A                    | Gutter Ponding?       | N/A   | N/A  | Gutter Slope (%)            | N/A   |
| N/A                    | Gutter Lip Ht (in)    | N/A   | N/A  | Gutter X Slope (%)          | N/A   |
| N/A                    | Painted X Walk1?      | No    | N/A  | Painted X Walk2?            | No    |
|                        | X Walk 1 Direction    | To NE |      | X Walk 2 Direction          | To NW |
| N/A                    | X Walk 1 Width (in)   | N/A   | N/A  | X Walk 2 Width (in)         | N/A   |
|                        | X Walk 1 Slope (%)    | 3.2   |      | X Walk 2 Slope (%)          | 6.1   |
|                        | X Walk 1 X Slope (%)  | 8.5   |      | X Walk 2 X Slope (%)        | 6.4   |
| N/A                    | Ramp inside XWalk1?   | N/A   | N/A  | Ramp inside XWalk2?         | N/A   |
|                        | Road Slope (%)        | 10.5  | N/A  | Clear Space?                | N/A   |
|                        | Road X Slope (%)      | 0.4   | N/A  | Clear Space to XWalk (in)   | N/A   |
| N/A                    | Any Obstructions?     | N/A   | N/A  | Storm Grate/Utility Hazard? | N/A   |
|                        | Obstruction Type      |       |      | Storm Grate/Utility Type    |       |
|                        |                       | N/A   |      |                             | N/A   |
|                        |                       |       | Yes  | Surface Condition? (G/P)    | Good  |