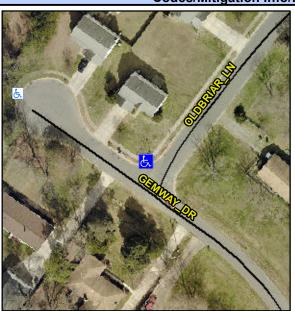

## Access Compliance Report Public Rights-of-Way (Curb Ramps)

Intersection ID: 4732 Main Street: GEMWAY\_DR Cross Street: OLDBRIAR\_LN Location: N

ADA ID: 716CDACB4C9B Ramp Type: Perp Initial Pass/Fail: Fail Overall Compliance: No Severity Score: 13.75