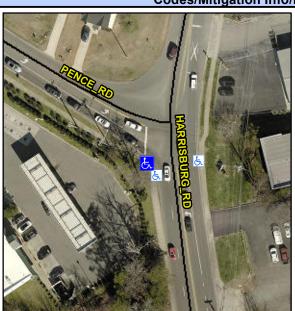

## Access Compliance Report Public Rights-of-Way (Curb Ramps)

Intersection ID: 14070Main Street: HARRISBURG\_RDCross Street: PENCE\_RDLocation: SWADA ID: 716E174C2AE1Ramp Type: ParaInitial Pass/Fail: Fail Overall Compliance: No Severity Score: 13.75

## Field Measurements/Component Compliance

Street 1 Name HARRISBURG RD
Stop Condition-Street 1 None
Street 2 Name N/A
Stop Condition-Street 2 N/A

Possible Solutions:

Remove & Replace Entire Ramp.

Surveyor Notes: