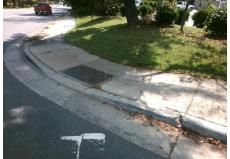

## Field Measurements/Component Compliance

Street 1 Name HARRISBURG RD
Stop Condition-Street 1 None
Street 2 Name N/A
Stop Condition-Street 2 N/A

Possible Solutions:

Remove & Replace Entire Ramp.

Surveyor Notes:

LT RP < 5%

PROW/ADA:

R304.5.3, R304.3.2

Total Cost: \$ 1600.00

| Compliance Description |                      | Data | Compliance Description |                             | Data |
|------------------------|----------------------|------|------------------------|-----------------------------|------|
| N/A                    | Ramp Length LT (in)  | 58.5 | N/A                    | Ramp Length RT (in)         | 60.0 |
| Yes                    | Ramp Width LT (in)   | 59.5 | Yes                    | Ramp Width RT (in)          | 60.0 |
| Yes                    | Ramp Slope LT (%)    | 0.6  | No                     | Ramp Slope RT (%)           | 9.3  |
| No                     | Ramp XSlope LT (%)   | 3.9  | No                     | Ramp XSlope RT (%)          | 2.6  |
| N/A                    | Landing Length (in)  | N/A  | N/A                    | DWS Provided?               | N/A  |
| N/A                    | Landing Width (in)   | N/A  | N/A                    | DWS Contrast?               | N/A  |
| N/A                    | Landing Slope (%)    | N/A  | N/A                    | DWS Length (in)             | N/A  |
| N/A                    | Landing X Slope (%)  | N/A  | N/A                    | DWS Full Width?             | N/A  |
| N/A                    | Landing Curb? (Y/N)  | N/A  | N/A                    | DWS Offset (in)             | N/A  |
| N/A                    | Shared Landing?      | N/A  |                        |                             |      |
| N/A                    | Gutter Ponding?      | N/A  | N/A                    | Gutter Slope (%)            | N/A  |
| N/A                    | Gutter Lip Ht (in)   | N/A  | N/A                    | Gutter X Slope (%)          | N/A  |
| N/A                    | Painted X Walk1?     | No   | N/A                    | Painted X Walk2?            | N/A  |
|                        | X Walk 1 Direction   | To E |                        | X Walk 2 Direction          | N/A  |
| N/A                    | X Walk 1 Width (in)  | N/A  | N/A                    | X Walk 2 Width (in)         | N/A  |
|                        | X Walk 1 Slope (%)   | 5.8  |                        | X Walk 2 Slope (%)          | N/A  |
|                        | X Walk 1 X Slope (%) | 4.7  |                        | X Walk 2 X Slope (%)        | N/A  |
| N/A                    | Ramp inside XWalk1?  | N/A  | N/A                    | Ramp inside XWalk2?         | N/A  |
|                        | Road Slope (%)       | N/A  | N/A                    | Clear Space?                | N/A  |
|                        | Road X Slope (%)     | N/A  | N/A                    | Clear Space to XWalk (in)   | N/A  |
| N/A                    | Any Obstructions?    | N/A  | N/A                    | Storm Grate/Utility Hazard? | N/A  |
|                        | Obstruction Type     |      |                        | Storm Grate/Utility Type    |      |
|                        |                      | N/A  |                        |                             | N/A  |
|                        |                      |      | Yes                    | Surface Condition? (G/P)    | Good |
|                        |                      |      | N/A                    | Curb Slope (%)              | N/A  |