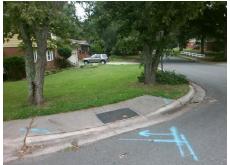

## Access Compliance Report Public Rights-of-Way (Curb Ramps)

Intersection ID: 7616 Main Street: GEORGETOWN\_DR Cross Street: SPRING\_GARDEN\_LN Location: SW

ADA ID: 717033CD1DAB Ramp Type: Perp Initial Pass/Fail: Fail Overall Compliance: No Severity Score: 21.25

Possible Solutions:

Remove & Replace Entire Ramp.

Surveyor Notes:

N/A

PROW/ADA:

Not Found, R304.5.1, R304.2.2

Total Cost: \$ 1850.00

| Field Measurements/Component Compliance |                       |       |                        |                             |      |
|-----------------------------------------|-----------------------|-------|------------------------|-----------------------------|------|
| Compliance Description                  |                       | Data  | Compliance Description |                             | Data |
| N/A                                     | Ramp Length (in)      | 47.5  | No                     | Ramp Slope (%)              | 10.8 |
| No                                      | Ramp Width (in)       | 42.0  | Yes                    | Ramp XSlope (%)             | 0.6  |
| N/A                                     | Flare Type LT         | N/A   | N/A                    | Flare Type RT               | N/A  |
| N/A                                     | Flare Slope LT (%)    | N/A   | N/A                    | Flare Slope RT (%)          | N/A  |
| N/A                                     | Flare Traversable LT? | N/A   | N/A                    | Flare Traversable RT?       | N/A  |
| N/A                                     | Landing Length (in)   | N/A   | N/A                    | DWS Provided?               | N/A  |
| N/A                                     | Landing Width (in)    | N/A   | N/A                    | DWS Contrast?               | N/A  |
| N/A                                     | Landing Slope (%)     | N/A   | N/A                    | DWS Length (in)             | N/A  |
| N/A                                     | Landing X Slope (%)   | N/A   | N/A                    | DWS Full Width?             | N/A  |
| N/A                                     | Landing Curb? (Y/N)   | N/A   | N/A                    | DWS Offset (in)             | N/A  |
| N/A                                     | Shared Landing?       | N/A   |                        |                             |      |
| N/A                                     | Gutter Ponding?       | N/A   | N/A                    | Gutter Slope (%)            | N/A  |
| N/A                                     | Gutter Lip Ht (in)    | 0.5   | N/A                    | Gutter X Slope (%)          | N/A  |
| N/A                                     | Painted X Walk1?      | No    | N/A                    | Painted X Walk2?            | N/A  |
|                                         | X Walk 1 Direction    | To NW |                        | X Walk 2 Direction          | N/A  |
| N/A                                     | X Walk 1 Width (in)   | N/A   | N/A                    | X Walk 2 Width (in)         | N/A  |
|                                         | X Walk 1 Slope (%)    | 0.0   |                        | X Walk 2 Slope (%)          | N/A  |
|                                         | X Walk 1 X Slope (%)  | 3.1   |                        | X Walk 2 X Slope (%)        | N/A  |
| N/A                                     | Ramp inside XWalk1?   | N/A   | N/A                    | Ramp inside XWalk2?         | N/A  |
|                                         | Road Slope (%)        | N/A   | N/A                    | Clear Space?                | N/A  |
|                                         | Road X Slope (%)      | N/A   | N/A                    | Clear Space to XWalk (in)   | N/A  |
| N/A                                     | Any Obstructions?     | N/A   | N/A                    | Storm Grate/Utility Hazard? | N/A  |
|                                         | Obstruction Type      |       |                        | Storm Grate/Utility Type    |      |
|                                         |                       | N/A   |                        |                             | N/A  |
|                                         |                       |       | Yes                    | Surface Condition? (G/P)    | Good |
| TO L                                    |                       |       |                        |                             |      |