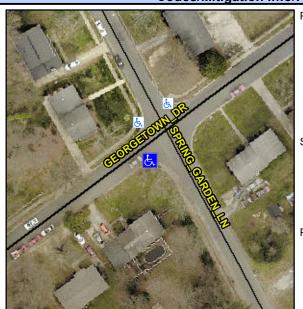

## Access Compliance Report Public Rights-of-Way (Curb Ramps)

Intersection ID: 7616 Main Street: GEORGETOWN\_DR Cross Street: SPRING\_GARDEN\_LN Location: SW

ADA ID: 717033CD1DAB Ramp Type: Perp Initial Pass/Fail: Fail Overall Compliance: No Severity Score: 21.25