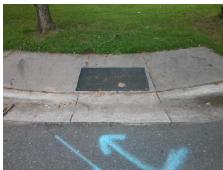

## Access Compliance Report Public Rights-of-Way (Curb Ramps)

Intersection ID: 7616 Main Street: GEORGETOWN\_DR Cross Street: SPRING\_GARDEN\_LN Location: SW

ADA ID: 717033CD1DAB Ramp Type: Perp Initial Pass/Fail: Fail Overall Compliance: No Severity Score: 21.25

Possible Solutions:

Remove & Replace Entire Ramp.

Surveyor Notes:

N/A

PROW/ADA:

Not Found, R304.5.1, R304.2.2

Total Cost: \$ 1850.00

| Field Measurements/Component Compliance |                       |       |                        |                             |      |
|-----------------------------------------|-----------------------|-------|------------------------|-----------------------------|------|
| Compliance Description                  |                       | Data  | Compliance Description |                             | Data |
| N/A                                     | Ramp Length (in)      | 47.5  | No                     | Ramp Slope (%)              | 10.8 |
| No                                      | Ramp Width (in)       | 42.0  | Yes                    | Ramp XSlope (%)             | 0.6  |
| N/A                                     | Flare Type LT         | N/A   | N/A                    | Flare Type RT               | N/A  |
| N/A                                     | Flare Slope LT (%)    | N/A   | N/A                    | Flare Slope RT (%)          | N/A  |
| N/A                                     | Flare Traversable LT? | N/A   | N/A                    | Flare Traversable RT?       | N/A  |
| N/A                                     | Landing Length (in)   | N/A   | N/A                    | DWS Provided?               | N/A  |
| N/A                                     | Landing Width (in)    | N/A   | N/A                    | DWS Contrast?               | N/A  |
| N/A                                     | Landing Slope (%)     | N/A   | N/A                    | DWS Length (in)             | N/A  |
| N/A                                     | Landing X Slope (%)   | N/A   | N/A                    | DWS Full Width?             | N/A  |
| N/A                                     | Landing Curb? (Y/N)   | N/A   | N/A                    | DWS Offset (in)             | N/A  |
| N/A                                     | Shared Landing?       | N/A   |                        |                             |      |
| N/A                                     | Gutter Ponding?       | N/A   | N/A                    | Gutter Slope (%)            | N/A  |
| N/A                                     | Gutter Lip Ht (in)    | 0.5   | N/A                    | Gutter X Slope (%)          | N/A  |
| N/A                                     | Painted X Walk1?      | No    | N/A                    | Painted X Walk2?            | N/A  |
|                                         | X Walk 1 Direction    | To NW |                        | X Walk 2 Direction          | N/A  |
| N/A                                     | X Walk 1 Width (in)   | N/A   | N/A                    | X Walk 2 Width (in)         | N/A  |
|                                         | X Walk 1 Slope (%)    | 0.0   |                        | X Walk 2 Slope (%)          | N/A  |
|                                         | X Walk 1 X Slope (%)  | 3.1   |                        | X Walk 2 X Slope (%)        | N/A  |
| N/A                                     | Ramp inside XWalk1?   | N/A   | N/A                    | Ramp inside XWalk2?         | N/A  |
|                                         | Road Slope (%)        | N/A   | N/A                    | Clear Space?                | N/A  |
|                                         | Road X Slope (%)      | N/A   | N/A                    | Clear Space to XWalk (in)   | N/A  |
| N/A                                     | Any Obstructions?     | N/A   | N/A                    | Storm Grate/Utility Hazard? | N/A  |
|                                         | Obstruction Type      |       |                        | Storm Grate/Utility Type    |      |
|                                         |                       | N/A   |                        |                             | N/A  |
|                                         |                       |       | Yes                    | Surface Condition? (G/P)    | Good |
| TO L                                    |                       |       |                        |                             |      |