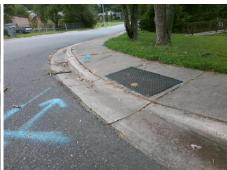

## Access Compliance Report Public Rights-of-Way (Curb Ramps)

Intersection ID: 7616 Main Street: GEORGETOWN\_DR Cross Street: SPRING\_GARDEN\_LN Location: SW

ADA ID: 717033CD1DAB Ramp Type: Perp Initial Pass/Fail: Fail Overall Compliance: No Severity Score: 21.25

Possible Solutions:

Remove & Replace Entire Ramp.

Surveyor Notes:

N/A

PROW/ADA:

Not Found, R304.5.1, R304.2.2

Total Cost: \$ 1850.00

| Field Measurements/Component Compliance |                       |       |                        |                             |      |
|-----------------------------------------|-----------------------|-------|------------------------|-----------------------------|------|
| Compliance Description                  |                       | Data  | Compliance Description |                             | Data |
| N/A                                     | Ramp Length (in)      | 47.5  | No                     | Ramp Slope (%)              | 10.8 |
| No                                      | Ramp Width (in)       | 42.0  | Yes                    | Ramp XSlope (%)             | 0.6  |
| N/A                                     | Flare Type LT         | N/A   | N/A                    | Flare Type RT               | N/A  |
| N/A                                     | Flare Slope LT (%)    | N/A   | N/A                    | Flare Slope RT (%)          | N/A  |
| N/A                                     | Flare Traversable LT? | N/A   | N/A                    | Flare Traversable RT?       | N/A  |
| N/A                                     | Landing Length (in)   | N/A   | N/A                    | DWS Provided?               | N/A  |
| N/A                                     | Landing Width (in)    | N/A   | N/A                    | DWS Contrast?               | N/A  |
| N/A                                     | Landing Slope (%)     | N/A   | N/A                    | DWS Length (in)             | N/A  |
| N/A                                     | Landing X Slope (%)   | N/A   | N/A                    | DWS Full Width?             | N/A  |
| N/A                                     | Landing Curb? (Y/N)   | N/A   | N/A                    | DWS Offset (in)             | N/A  |
| N/A                                     | Shared Landing?       | N/A   |                        |                             |      |
| N/A                                     | Gutter Ponding?       | N/A   | N/A                    | Gutter Slope (%)            | N/A  |
| N/A                                     | Gutter Lip Ht (in)    | 0.5   | N/A                    | Gutter X Slope (%)          | N/A  |
| N/A                                     | Painted X Walk1?      | No    | N/A                    | Painted X Walk2?            | N/A  |
|                                         | X Walk 1 Direction    | To NW |                        | X Walk 2 Direction          | N/A  |
| N/A                                     | X Walk 1 Width (in)   | N/A   | N/A                    | X Walk 2 Width (in)         | N/A  |
|                                         | X Walk 1 Slope (%)    | 0.0   |                        | X Walk 2 Slope (%)          | N/A  |
|                                         | X Walk 1 X Slope (%)  | 3.1   |                        | X Walk 2 X Slope (%)        | N/A  |
| N/A                                     | Ramp inside XWalk1?   | N/A   | N/A                    | Ramp inside XWalk2?         | N/A  |
|                                         | Road Slope (%)        | N/A   | N/A                    | Clear Space?                | N/A  |
|                                         | Road X Slope (%)      | N/A   | N/A                    | Clear Space to XWalk (in)   | N/A  |
| N/A                                     | Any Obstructions?     | N/A   | N/A                    | Storm Grate/Utility Hazard? | N/A  |
|                                         | Obstruction Type      |       |                        | Storm Grate/Utility Type    |      |
|                                         |                       | N/A   |                        |                             | N/A  |
|                                         |                       |       | Yes                    | Surface Condition? (G/P)    | Good |
| TO L                                    |                       |       |                        |                             |      |