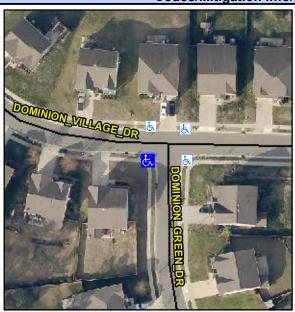

## Access Compliance Report Public Rights-of-Way (Curb Ramps)

Intersection ID: 47463Main Street: DOMINION\_VILLAGE\_DRCross Street: DOMINION\_GREEN\_DRLocation:SWADA ID: 71750E7BA45ARamp Type: BlendTrans1Initial Pass/Fail: FailOverall Compliance: NoSeverity Score:30

## Field Measurements/Component Compliance

Street 1 Name
Stop Condition-Street 1
Street 2 Name
Stop Condition-Street 2

DOMINION GREEN DR StopSign DOMINION VILLAGE DR None Possible Solutions:

Remove & Replace Curb Ramp With Two New Directional Ramps or Equivalent.