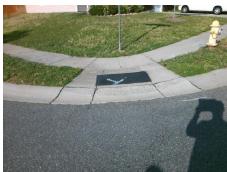

## Field Measurements/Component Compliance

Street 1 Name
Stop Condition-Street 1
Street 2 Name
Stop Condition-Street 2

DOMINION GREEN DR StopSign DOMINION VILLAGE DR None Possible Solutions:

Remove & Replace Curb Ramp With Two New Directional Ramps or Equivalent.

Surveyor Notes:

N/A

PROW/ADA:

Not Found, R304.5.1, R304.5.3

Total Cost: \$ 3200.00

|   | Compli | ance Description      | Data | Compliance Description |                             | Data |
|---|--------|-----------------------|------|------------------------|-----------------------------|------|
|   | N/A    | Ramp Length (in)      | 46.0 | Yes                    | BlendTrans Slope (%)        | 4.3  |
|   | No     | Ramp Width (in)       | 35.5 | No                     | BlendTrans XSlope (%)       | 5.3  |
|   | N/A    | Flare Type LT         | N/A  | N/A                    | Flare Type RT               | N/A  |
|   | N/A    | Flare Slope LT (%)    | N/A  | N/A                    | Flare Slope RT (%)          | N/A  |
|   | N/A    | Flare Traversable LT? | N/A  | N/A                    | Flare Traversable RT?       | N/A  |
|   | N/A    | Landing Length (in)   | N/A  | N/A                    | DWS Provided?               | N/A  |
|   | N/A    | Landing Width (in)    | N/A  | N/A                    | DWS Contrast?               | N/A  |
|   | N/A    | Landing Slope (%)     | N/A  | N/A                    | DWS Length (in)             | N/A  |
|   | N/A    | Landing X Slope (%)   | N/A  | N/A                    | DWS Full Width?             | N/A  |
|   | N/A    | Landing Curb? (Y/N)   | N/A  | N/A                    | DWS Offset (in)             | N/A  |
|   | N/A    | Shared Landing?       | N/A  |                        |                             |      |
|   | N/A    | Gutter Ponding?       | N/A  | N/A                    | Gutter Slope (%)            | N/A  |
|   | N/A    | Gutter Lip Ht (in)    | N/A  | N/A                    | Gutter X Slope (%)          | N/A  |
|   | N/A    | Painted X Walk1?      | No   | N/A                    | Painted X Walk2?            | No   |
|   |        | X Walk 1 Direction    | То Е |                        | X Walk 2 Direction          | To N |
|   |        | X Walk 1 Width (in)   | N/A  |                        | X Walk 2 Width (in)         | N/A  |
|   |        | X Walk 1 Slope (%)    | 4.1  |                        | X Walk 2 Slope (%)          | 1.4  |
|   |        | X Walk 1 X Slope (%)  | 1.9  |                        | X Walk 2 X Slope (%)        | 4.7  |
|   | N/A    | Ramp inside XWalk1?   | N/A  | N/A                    | Ramp inside XWalk2?         | N/A  |
|   |        | Road Slope (%)        | 5.3  |                        | Clear Space?                | N/A  |
|   |        | Road X Slope (%)      | 2.7  | N/A                    | Clear Space to XWalk (in)   | N/A  |
|   | N/A    | Any Obstructions?     | N/A  | N/A                    | Storm Grate/Utility Hazard? | N/A  |
|   |        | Obstruction Type      |      |                        | Storm Grate/Utility Type    |      |
|   |        |                       | N/A  |                        |                             | N/A  |
|   |        |                       |      | Yes                    | Surface Condition? (G/P)    | Good |
| - |        |                       |      | No                     | Curb Slope (%)              | 6.3  |