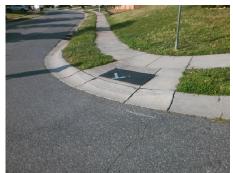

## Field Measurements/Component Compliance

Street 1 Name
Stop Condition-Street 1
Street 2 Name
Stop Condition-Street 2

DOMINION GREEN DR StopSign DOMINION VILLAGE DR None Possible Solutions:

Remove & Replace Curb Ramp With Two New Directional Ramps or Equivalent.

Surveyor Notes:

N/A

PROW/ADA:

Not Found, R304.5.1, R304.5.3

Total Cost: \$ 3200.00

|   | Compli | ance Description      | Data | Compliance Description |                             | Data |
|---|--------|-----------------------|------|------------------------|-----------------------------|------|
|   | N/A    | Ramp Length (in)      | 46.0 | Yes                    | BlendTrans Slope (%)        | 4.3  |
|   | No     | Ramp Width (in)       | 35.5 | No                     | BlendTrans XSlope (%)       | 5.3  |
|   | N/A    | Flare Type LT         | N/A  | N/A                    | Flare Type RT               | N/A  |
|   | N/A    | Flare Slope LT (%)    | N/A  | N/A                    | Flare Slope RT (%)          | N/A  |
|   | N/A    | Flare Traversable LT? | N/A  | N/A                    | Flare Traversable RT?       | N/A  |
|   | N/A    | Landing Length (in)   | N/A  | N/A                    | DWS Provided?               | N/A  |
|   | N/A    | Landing Width (in)    | N/A  | N/A                    | DWS Contrast?               | N/A  |
|   | N/A    | Landing Slope (%)     | N/A  | N/A                    | DWS Length (in)             | N/A  |
|   | N/A    | Landing X Slope (%)   | N/A  | N/A                    | DWS Full Width?             | N/A  |
|   | N/A    | Landing Curb? (Y/N)   | N/A  | N/A                    | DWS Offset (in)             | N/A  |
|   | N/A    | Shared Landing?       | N/A  |                        |                             |      |
|   | N/A    | Gutter Ponding?       | N/A  | N/A                    | Gutter Slope (%)            | N/A  |
|   | N/A    | Gutter Lip Ht (in)    | N/A  | N/A                    | Gutter X Slope (%)          | N/A  |
|   | N/A    | Painted X Walk1?      | No   | N/A                    | Painted X Walk2?            | No   |
|   |        | X Walk 1 Direction    | То Е |                        | X Walk 2 Direction          | To N |
|   |        | X Walk 1 Width (in)   | N/A  |                        | X Walk 2 Width (in)         | N/A  |
|   |        | X Walk 1 Slope (%)    | 4.1  |                        | X Walk 2 Slope (%)          | 1.4  |
|   |        | X Walk 1 X Slope (%)  | 1.9  |                        | X Walk 2 X Slope (%)        | 4.7  |
|   | N/A    | Ramp inside XWalk1?   | N/A  | N/A                    | Ramp inside XWalk2?         | N/A  |
|   |        | Road Slope (%)        | 5.3  |                        | Clear Space?                | N/A  |
|   |        | Road X Slope (%)      | 2.7  | N/A                    | Clear Space to XWalk (in)   | N/A  |
|   | N/A    | Any Obstructions?     | N/A  | N/A                    | Storm Grate/Utility Hazard? | N/A  |
|   |        | Obstruction Type      |      |                        | Storm Grate/Utility Type    |      |
|   |        |                       | N/A  |                        |                             | N/A  |
|   |        |                       |      | Yes                    | Surface Condition? (G/P)    | Good |
| - |        |                       |      | No                     | Curb Slope (%)              | 6.3  |