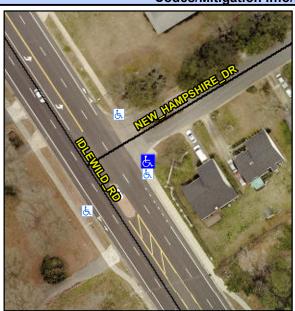

## **Access Compliance Report Public Rights-of-Way** (Curb Ramps)

Intersection ID: 17298 Main Street: IDLEWILD RD **Cross Street: NEW HAMPSHIRE DR** Location: ADA ID: 71757475951B Ramp Type: BlendTrans2 Initial Pass/Fail: Fail **Overall Compliance: No Severity Score:** 10

## Field Measurements/Component Compliance

NEW HAMPSHIRE DR Street 1 Name Stop Condition-Street 1 StopSign Street 2 Name N/A Stop Condition-Street 2 N/A **Remove & Replace Curb Ramp With Two New Directional Ramps or** Equivalent.