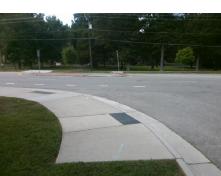

## Field Measurements/Component Compliance

NEW HAMPSHIRE DR Street 1 Name Stop Condition-Street 1 StopSign Street 2 Name N/A Stop Condition-Street 2 N/A **Remove & Replace Curb Ramp With Two New Directional Ramps or** Equivalent.

| Comp      | liance Description    | Data  | Comp | liance Description          | Data |
|-----------|-----------------------|-------|------|-----------------------------|------|
| N/A       | Ramp Length (in)      | 90.0  | Yes  | BlendTrans Slope (%)        | 3.1  |
| No        | Ramp Width (in)       | 46.5  | No   | BlendTrans XSlope (%)       | 2.9  |
| N/A       | Flare Type LT         | N/A   | N/A  | Flare Type RT               | N/A  |
| N/A       | Flare Slope LT (%)    | N/A   | N/A  | Flare Slope RT (%)          | N/A  |
| N/A       | Flare Traversable LT? | N/A   | N/A  | Flare Traversable RT?       | N/A  |
| N/A       | Landing Length (in)   | N/A   | N/A  | DWS Provided?               | N/A  |
| N/A       | Landing Width (in)    | N/A   | N/A  | DWS Contrast?               | N/A  |
| N/A       | Landing Slope (%)     | N/A   | N/A  | DWS Length (in)             | N/A  |
| N/A       | Landing X Slope (%)   | N/A   | N/A  | DWS Full Width?             | N/A  |
| N/A       | Landing Curb? (Y/N)   | N/A   | N/A  | DWS Offset (in)             | N/A  |
| N/A       | Shared Landing?       | N/A   |      |                             |      |
| N/A       | Gutter Ponding?       | N/A   | N/A  | Gutter Slope (%)            | N/A  |
| N/A       | Gutter Lip Ht (in)    | N/A   | N/A  | Gutter X Slope (%)          | N/A  |
| N/A       | Painted X Walk1?      | No    | N/A  | Painted X Walk2?            | N/A  |
|           | X Walk 1 Direction    | To NW |      | X Walk 2 Direction          | N/A  |
|           | X Walk 1 Width (in)   | N/A   |      | X Walk 2 Width (in)         | N/A  |
|           | X Walk 1 Slope (%)    | 2.9   |      | X Walk 2 Slope (%)          | N/A  |
|           | X Walk 1 X Slope (%)  | 3.5   |      | X Walk 2 X Slope (%)        | N/A  |
| N/A       | Ramp inside XWalk1?   | N/A   | N/A  | Ramp inside XWalk2?         | N/A  |
|           | Road Slope (%)        | 3.5   |      | Clear Space?                | N/A  |
|           | Road X Slope (%)      | 2.9   | N/A  | Clear Space to XWalk (in)   | N/A  |
| N/A       | Any Obstructions?     | N/A   | N/A  | Storm Grate/Utility Hazard? | N/A  |
|           | Obstruction Type      |       | l    | Storm Grate/Utility Type    |      |
|           |                       | N/A   |      |                             | N/A  |
|           |                       |       | Yes  | Surface Condition? (G/P)    | Good |
| 17. 5-6-4 |                       |       | No   | Curb Slope (%)              | 5.8  |