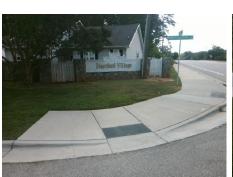

## Field Measurements/Component Compliance

NEW HAMPSHIRE DR Street 1 Name Stop Condition-Street 1 StopSign Street 2 Name N/A Stop Condition-Street 2 N/A **Remove & Replace Curb Ramp With Two New Directional Ramps or** Equivalent.

| Comp      | liance Description    | Data  | Comp | liance Description          | Data |
|-----------|-----------------------|-------|------|-----------------------------|------|
| N/A       | Ramp Length (in)      | 90.0  | Yes  | BlendTrans Slope (%)        | 3.1  |
| No        | Ramp Width (in)       | 46.5  | No   | BlendTrans XSlope (%)       | 2.9  |
| N/A       | Flare Type LT         | N/A   | N/A  | Flare Type RT               | N/A  |
| N/A       | Flare Slope LT (%)    | N/A   | N/A  | Flare Slope RT (%)          | N/A  |
| N/A       | Flare Traversable LT? | N/A   | N/A  | Flare Traversable RT?       | N/A  |
| N/A       | Landing Length (in)   | N/A   | N/A  | DWS Provided?               | N/A  |
| N/A       | Landing Width (in)    | N/A   | N/A  | DWS Contrast?               | N/A  |
| N/A       | Landing Slope (%)     | N/A   | N/A  | DWS Length (in)             | N/A  |
| N/A       | Landing X Slope (%)   | N/A   | N/A  | DWS Full Width?             | N/A  |
| N/A       | Landing Curb? (Y/N)   | N/A   | N/A  | DWS Offset (in)             | N/A  |
| N/A       | Shared Landing?       | N/A   |      |                             |      |
| N/A       | Gutter Ponding?       | N/A   | N/A  | Gutter Slope (%)            | N/A  |
| N/A       | Gutter Lip Ht (in)    | N/A   | N/A  | Gutter X Slope (%)          | N/A  |
| N/A       | Painted X Walk1?      | No    | N/A  | Painted X Walk2?            | N/A  |
|           | X Walk 1 Direction    | To NW |      | X Walk 2 Direction          | N/A  |
|           | X Walk 1 Width (in)   | N/A   |      | X Walk 2 Width (in)         | N/A  |
|           | X Walk 1 Slope (%)    | 2.9   |      | X Walk 2 Slope (%)          | N/A  |
|           | X Walk 1 X Slope (%)  | 3.5   |      | X Walk 2 X Slope (%)        | N/A  |
| N/A       | Ramp inside XWalk1?   | N/A   | N/A  | Ramp inside XWalk2?         | N/A  |
|           | Road Slope (%)        | 3.5   |      | Clear Space?                | N/A  |
|           | Road X Slope (%)      | 2.9   | N/A  | Clear Space to XWalk (in)   | N/A  |
| N/A       | Any Obstructions?     | N/A   | N/A  | Storm Grate/Utility Hazard? | N/A  |
|           | Obstruction Type      |       | l    | Storm Grate/Utility Type    |      |
|           |                       | N/A   |      |                             | N/A  |
|           |                       |       | Yes  | Surface Condition? (G/P)    | Good |
| 17. 5-6-4 |                       |       | No   | Curb Slope (%)              | 5.8  |