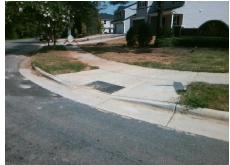

## Access Compliance Report Public Rights-of-Way (Curb Ramps)

Intersection ID: 6855 Main Street: CINDY\_LN Cross Street: JUNIPER\_DR Location: N

ADA ID: 717C3B98FE27 Ramp Type: Perp Initial Pass/Fail: Pass Overall Compliance: No Severity Score: 2.75

Total Cost: \$ 2600.00

| Field Measurements/Component Compliance |                       |        |      |                             |      |  |  |
|-----------------------------------------|-----------------------|--------|------|-----------------------------|------|--|--|
| Comp                                    | oliance Description   | Data   | Comp | oliance Description         | Data |  |  |
| N/A                                     | Ramp Length (in)      | 69.5   | Yes  | Ramp Slope (%)              | 8.2  |  |  |
| Yes                                     | Ramp Width (in)       | 50.0   | No   | Ramp XSlope (%)             | 3.1  |  |  |
| N/A                                     | Flare Type LT         | Sloped | N/A  | Flare Type RT               | N/A  |  |  |
| N/A                                     | Flare Slope LT (%)    | 0.5    | N/A  | Flare Slope RT (%)          | 10.8 |  |  |
| N/A                                     | Flare Traversable LT? | No     | N/A  | Flare Traversable RT?       | No   |  |  |
| Yes                                     | Landing Length (in)   | 60.5   | Yes  | DWS Provided?               | Yes  |  |  |
| No                                      | Landing Width (in)    | 42.0   | Yes  | DWS Contrast?               | Yes  |  |  |
| No                                      | Landing Slope (%)     | 2.1    | Yes  | DWS Length (in)             | 24.0 |  |  |
| No                                      | Landing X Slope (%)   | 4.7    | No   | DWS Full Width?             | No   |  |  |
| N/A                                     | Landing Curb? (Y/N)   | No     | No   | DWS Offset (in)             | 5.0  |  |  |
| N/A                                     | Shared Landing?       | No     |      |                             |      |  |  |
| Yes                                     | Gutter Ponding?       | No     | Yes  | Gutter Slope (%)            | 1.8  |  |  |
| Yes                                     | Gutter Lip Ht (in)    | 0.0    | No   | Gutter X Slope (%)          | 3.4  |  |  |
| N/A                                     | Painted X Walk1?      | No     | N/A  | Painted X Walk2?            | N/A  |  |  |
|                                         | X Walk 1 Direction    | To S   |      | X Walk 2 Direction          | N/A  |  |  |
| N/A                                     | X Walk 1 Width (in)   | N/A    | N/A  | X Walk 2 Width (in)         | N/A  |  |  |
|                                         | X Walk 1 Slope (%)    | 1.5    |      | X Walk 2 Slope (%)          | N/A  |  |  |
|                                         | X Walk 1 X Slope (%)  | 2.7    |      | X Walk 2 X Slope (%)        | N/A  |  |  |
| N/A                                     | Ramp inside XWalk1?   | N/A    | N/A  | Ramp inside XWalk2?         | N/A  |  |  |
|                                         | Road Slope (%)        | N/A    | N/A  | Clear Space?                | Yes  |  |  |
|                                         | Road X Slope (%)      | N/A    | N/A  | Clear Space to XWalk (in)   | N/A  |  |  |
| Yes                                     | Any Obstructions?     | No     | Yes  | Storm Grate/Utility Hazard? | No   |  |  |
|                                         | Obstruction Type      |        |      | Storm Grate/Utility Type    |      |  |  |
|                                         |                       | N/A    |      |                             | N/A  |  |  |
|                                         |                       |        | Yes  | Surface Condition? (G/P)    | Good |  |  |
|                                         |                       | '      | -    | . ,                         |      |  |  |