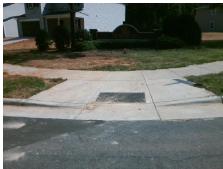

## Access Compliance Report Public Rights-of-Way (Curb Ramps)

Intersection ID: 6855 Main Street: CINDY\_LN Cross Street: JUNIPER\_DR Location: N

ADA ID: 717C3B98FE27 Ramp Type: Perp Initial Pass/Fail: Pass Overall Compliance: No Severity Score: 2.75

Total Cost: \$ 2600.00

| Field Measurements/Component Compliance |                       |        |      |                             |      |  |  |
|-----------------------------------------|-----------------------|--------|------|-----------------------------|------|--|--|
| Comp                                    | oliance Description   | Data   | Comp | oliance Description         | Data |  |  |
| N/A                                     | Ramp Length (in)      | 69.5   | Yes  | Ramp Slope (%)              | 8.2  |  |  |
| Yes                                     | Ramp Width (in)       | 50.0   | No   | Ramp XSlope (%)             | 3.1  |  |  |
| N/A                                     | Flare Type LT         | Sloped | N/A  | Flare Type RT               | N/A  |  |  |
| N/A                                     | Flare Slope LT (%)    | 0.5    | N/A  | Flare Slope RT (%)          | 10.8 |  |  |
| N/A                                     | Flare Traversable LT? | No     | N/A  | Flare Traversable RT?       | No   |  |  |
| Yes                                     | Landing Length (in)   | 60.5   | Yes  | DWS Provided?               | Yes  |  |  |
| No                                      | Landing Width (in)    | 42.0   | Yes  | DWS Contrast?               | Yes  |  |  |
| No                                      | Landing Slope (%)     | 2.1    | Yes  | DWS Length (in)             | 24.0 |  |  |
| No                                      | Landing X Slope (%)   | 4.7    | No   | DWS Full Width?             | No   |  |  |
| N/A                                     | Landing Curb? (Y/N)   | No     | No   | DWS Offset (in)             | 5.0  |  |  |
| N/A                                     | Shared Landing?       | No     |      |                             |      |  |  |
| Yes                                     | Gutter Ponding?       | No     | Yes  | Gutter Slope (%)            | 1.8  |  |  |
| Yes                                     | Gutter Lip Ht (in)    | 0.0    | No   | Gutter X Slope (%)          | 3.4  |  |  |
| N/A                                     | Painted X Walk1?      | No     | N/A  | Painted X Walk2?            | N/A  |  |  |
|                                         | X Walk 1 Direction    | To S   |      | X Walk 2 Direction          | N/A  |  |  |
| N/A                                     | X Walk 1 Width (in)   | N/A    | N/A  | X Walk 2 Width (in)         | N/A  |  |  |
|                                         | X Walk 1 Slope (%)    | 1.5    |      | X Walk 2 Slope (%)          | N/A  |  |  |
|                                         | X Walk 1 X Slope (%)  | 2.7    |      | X Walk 2 X Slope (%)        | N/A  |  |  |
| N/A                                     | Ramp inside XWalk1?   | N/A    | N/A  | Ramp inside XWalk2?         | N/A  |  |  |
|                                         | Road Slope (%)        | N/A    | N/A  | Clear Space?                | Yes  |  |  |
|                                         | Road X Slope (%)      | N/A    | N/A  | Clear Space to XWalk (in)   | N/A  |  |  |
| Yes                                     | Any Obstructions?     | No     | Yes  | Storm Grate/Utility Hazard? | No   |  |  |
|                                         | Obstruction Type      |        |      | Storm Grate/Utility Type    |      |  |  |
|                                         |                       | N/A    |      |                             | N/A  |  |  |
|                                         |                       |        | Yes  | Surface Condition? (G/P)    | Good |  |  |
|                                         |                       | '      | -    | . ,                         |      |  |  |