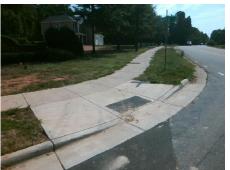

## Access Compliance Report Public Rights-of-Way (Curb Ramps)

Intersection ID: 6855 Main Street: CINDY\_LN Cross Street: JUNIPER\_DR Location: N

ADA ID: 717C3B98FE27 Ramp Type: Perp Initial Pass/Fail: Pass Overall Compliance: No Severity Score: 2.75

Total Cost: \$ 2600.00

| Field Measurements/Component Compliance |                       |        |      |                             |      |  |  |
|-----------------------------------------|-----------------------|--------|------|-----------------------------|------|--|--|
| Comp                                    | oliance Description   | Data   | Comp | oliance Description         | Data |  |  |
| N/A                                     | Ramp Length (in)      | 69.5   | Yes  | Ramp Slope (%)              | 8.2  |  |  |
| Yes                                     | Ramp Width (in)       | 50.0   | No   | Ramp XSlope (%)             | 3.1  |  |  |
| N/A                                     | Flare Type LT         | Sloped | N/A  | Flare Type RT               | N/A  |  |  |
| N/A                                     | Flare Slope LT (%)    | 0.5    | N/A  | Flare Slope RT (%)          | 10.8 |  |  |
| N/A                                     | Flare Traversable LT? | No     | N/A  | Flare Traversable RT?       | No   |  |  |
| Yes                                     | Landing Length (in)   | 60.5   | Yes  | DWS Provided?               | Yes  |  |  |
| No                                      | Landing Width (in)    | 42.0   | Yes  | DWS Contrast?               | Yes  |  |  |
| No                                      | Landing Slope (%)     | 2.1    | Yes  | DWS Length (in)             | 24.0 |  |  |
| No                                      | Landing X Slope (%)   | 4.7    | No   | DWS Full Width?             | No   |  |  |
| N/A                                     | Landing Curb? (Y/N)   | No     | No   | DWS Offset (in)             | 5.0  |  |  |
| N/A                                     | Shared Landing?       | No     |      |                             |      |  |  |
| Yes                                     | Gutter Ponding?       | No     | Yes  | Gutter Slope (%)            | 1.8  |  |  |
| Yes                                     | Gutter Lip Ht (in)    | 0.0    | No   | Gutter X Slope (%)          | 3.4  |  |  |
| N/A                                     | Painted X Walk1?      | No     | N/A  | Painted X Walk2?            | N/A  |  |  |
|                                         | X Walk 1 Direction    | To S   |      | X Walk 2 Direction          | N/A  |  |  |
| N/A                                     | X Walk 1 Width (in)   | N/A    | N/A  | X Walk 2 Width (in)         | N/A  |  |  |
|                                         | X Walk 1 Slope (%)    | 1.5    |      | X Walk 2 Slope (%)          | N/A  |  |  |
|                                         | X Walk 1 X Slope (%)  | 2.7    |      | X Walk 2 X Slope (%)        | N/A  |  |  |
| N/A                                     | Ramp inside XWalk1?   | N/A    | N/A  | Ramp inside XWalk2?         | N/A  |  |  |
|                                         | Road Slope (%)        | N/A    | N/A  | Clear Space?                | Yes  |  |  |
|                                         | Road X Slope (%)      | N/A    | N/A  | Clear Space to XWalk (in)   | N/A  |  |  |
| Yes                                     | Any Obstructions?     | No     | Yes  | Storm Grate/Utility Hazard? | No   |  |  |
|                                         | Obstruction Type      |        |      | Storm Grate/Utility Type    |      |  |  |
|                                         |                       | N/A    |      |                             | N/A  |  |  |
|                                         |                       |        | Yes  | Surface Condition? (G/P)    | Good |  |  |
|                                         |                       | '      | -    | . ,                         |      |  |  |