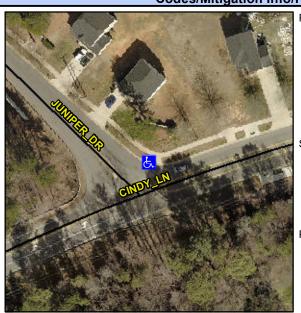

## Access Compliance Report Public Rights-of-Way (Curb Ramps)

Intersection ID: 6855 Main Street: CINDY\_LN Cross Street: JUNIPER\_DR Location: N

ADA ID: 717C3B98FE27 Ramp Type: Perp Initial Pass/Fail: Pass Overall Compliance: No Severity Score: 2.75