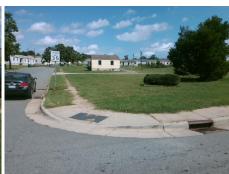

Good

Intersection ID: 14505Main Street:REMOUNT\_RDCross Street:REMUS\_RDLocation:NEADA ID: 7188186B0C36Ramp Type:PerpDiagInitial Pass/Fail:FailOverall Compliance:NoSeverity Score:35

Codes/Mitigation Info/Possible Solution

## Field Measurements/Component Compliance

Street 1 Name
Stop Condition-Street 2
Street 2 Name
Stop Condition-Street 1

REMUS RD StopSign REMOUNT RD None

Possible Solutions:

Remove & Replace Curb Ramp With Two New Directional Ramps or Equivalent.