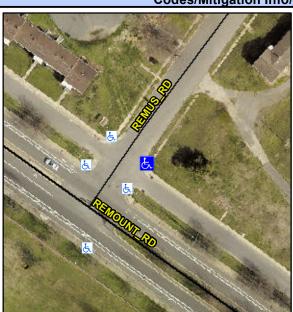

Good

Intersection ID: 14505Main Street:REMOUNT\_RDCross Street:REMUS\_RDLocation:NEADA ID: 7188186B0C36Ramp Type:PerpDiagInitial Pass/Fail:FailOverall Compliance:NoSeverity Score:35

Codes/Mitigation Info/Possible Solution

## Field Measurements/Component Compliance

Street 1 Name
Stop Condition-Street 2
Street 2 Name
Stop Condition-Street 1

REMUS RD StopSign REMOUNT RD None

Possible Solutions:

Remove & Replace Curb Ramp With Two New Directional Ramps or Equivalent.