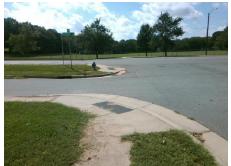

Good

Intersection ID: 14505Main Street:REMOUNT\_RDCross Street:REMUS\_RDLocation:NEADA ID: 7188186B0C36Ramp Type:PerpDiagInitial Pass/Fail:FailOverall Compliance:NoSeverity Score:35

Codes/Mitigation Info/Possible Solution

## Field Measurements/Component Compliance

Street 1 Name
Stop Condition-Street 2
Street 2 Name
Stop Condition-Street 1

REMUS RD StopSign REMOUNT RD None

Possible Solutions:

Remove & Replace Curb Ramp With Two New Directional Ramps or Equivalent.