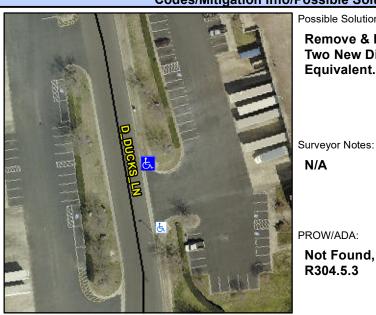

## **Access Compliance Report Public Rights-of-Way** (Curb Ramps)

Intersection ID: 10024552 Main Street: D DUCKS LN **Cross Street: N/A** Location: NE ADA ID: 7189D2698062 Ramp Type: PerpDiag Initial Pass/Fail: Fail **Overall Compliance: No** Severity Score: 33.75

**Codes/Mitigation Info/Possible Solution** 

Field Measurements/Component Compliance

Street 1 Name Stop Condition-Street 2 Street 2 Name Stop Condition-Street 1 Possible Solutions: **Remove & Replace Curb Ramp With Two New Directional Ramps or** Equivalent.

N/A

PROW/ADA: Not Found, R304.5.1, R304.2.2, R304.5.3

D DUCKS LN None **ENTRANCE** StopSign

> Total Cost: 3200.00

| Field Measurements/Component Compilance |                        |                       |      |                        |                             |      |
|-----------------------------------------|------------------------|-----------------------|------|------------------------|-----------------------------|------|
|                                         | Compliance Description |                       | Data | Compliance Description |                             | Data |
|                                         | N/A                    | Ramp Length (in)      | 50.0 | No                     | Ramp Slope (%)              | 9.0  |
|                                         | No                     | Ramp Width (in)       | 46.8 | No                     | Ramp XSlope (%)             | 6.3  |
|                                         | N/A                    | Flare Type LT         | N/A  | N/A                    | Flare Type RT               | N/A  |
|                                         | N/A                    | Flare Slope LT (%)    | N/A  | N/A                    | Flare Slope RT (%)          | N/A  |
|                                         | N/A                    | Flare Traversable LT? | N/A  | N/A                    | Flare Traversable RT?       | N/A  |
|                                         | N/A                    | Landing Length (in)   | N/A  | N/A                    | DWS Provided?               | N/A  |
|                                         | N/A                    | Landing Width (in)    | N/A  | N/A                    | DWS Contrast?               | N/A  |
|                                         | N/A                    | Landing Slope (%)     | N/A  | N/A                    | DWS Length (in)             | N/A  |
|                                         | N/A                    | Landing X Slope (%)   | N/A  | N/A                    | DWS Full Width?             | N/A  |
|                                         | N/A                    | Landing Curb? (Y/N)   | N/A  | N/A                    | DWS Offset (in)             | N/A  |
|                                         | N/A                    | Shared Landing?       | N/A  |                        |                             |      |
|                                         | N/A                    | Gutter Ponding?       | N/A  | N/A                    | Gutter Slope (%)            | N/A  |
|                                         | N/A                    | Gutter Lip Ht (in)    | N/A  | N/A                    | Gutter X Slope (%)          | N/A  |
|                                         | N/A                    | Painted X Walk1?      | No   | N/A                    | Painted X Walk2?            | No   |
|                                         |                        | X Walk 1 Direction    | To W |                        | X Walk 2 Direction          | To S |
|                                         | N/A                    | X Walk 1 Width (in)   | N/A  | N/A                    | X Walk 2 Width (in)         | N/A  |
|                                         |                        | X Walk 1 Slope (%)    | 12.9 |                        | X Walk 2 Slope (%)          | 5.1  |
|                                         |                        | X Walk 1 X Slope (%)  | 2.0  |                        | X Walk 2 X Slope (%)        | 10.3 |
|                                         | N/A                    | Ramp inside XWalk1?   | N/A  | N/A                    | Ramp inside XWalk2?         | N/A  |
|                                         |                        | Road Slope (%)        | 4.4  | N/A                    | Clear Space?                | N/A  |
|                                         |                        | Road X Slope (%)      | 14.5 | N/A                    | Clear Space to XWalk (in)   | N/A  |
|                                         | N/A                    | Any Obstructions?     | N/A  | N/A                    | Storm Grate/Utility Hazard? | N/A  |
|                                         |                        | Obstruction Type      |      |                        | Storm Grate/Utility Type    |      |
|                                         |                        |                       | N/A  |                        |                             | N/A  |
|                                         |                        |                       |      | Yes                    | Surface Condition? (G/P)    | Good |
|                                         | th No.                 | 100                   |      |                        |                             |      |