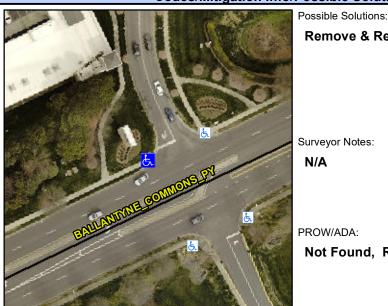

## Access Compliance Report Public Rights-of-Way (Curb Ramps)

Data

Intersection ID: 10020349 Main Street: BALLANTYNE\_COMMONS\_PY Cross Street: N/A Location: NW

ADA ID: 7198BCFF3617 Ramp Type: Perp Initial Pass/Fail: Fail Overall Compliance: No Severity Score: 33.75

## Field Measurements/Component Compliance

Data Compliance Description

Street 1 Name ENTRANCE
Stop Condition-Street 2 StopSign
Street 2 Name N/A
Stop Condition-Street 1 N/A

| Fussible Solutions.             |
|---------------------------------|
| Remove & Replace Entire Ramp.   |
| ·                               |
|                                 |
|                                 |
|                                 |
|                                 |
| Surveyor Notes:                 |
| N/A                             |
|                                 |
|                                 |
|                                 |
| PROW/ADA:                       |
| Not Found, R304.5.1, R304.2.2   |
| Not i Guila, 1004.5.1, 1004.2.2 |
|                                 |
|                                 |
|                                 |
|                                 |