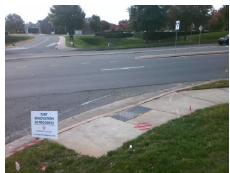

## Access Compliance Report Public Rights-of-Way (Curb Ramps)

Data

Intersection ID: 10020349 Main Street: BALLANTYNE\_COMMONS\_PY Cross Street: N/A Location: NW

ADA ID: 7198BCFF3617 Ramp Type: Perp Initial Pass/Fail: Fail Overall Compliance: No Severity Score: 33.75

## Field Measurements/Component Compliance

Data Compliance Description

Street 1 Name ENTRANCE
Stop Condition-Street 2 StopSign
Street 2 Name N/A
Stop Condition-Street 1 N/A

| Fussible Solutions.             |
|---------------------------------|
| Remove & Replace Entire Ramp.   |
| ·                               |
|                                 |
|                                 |
|                                 |
|                                 |
| Surveyor Notes:                 |
| N/A                             |
|                                 |
|                                 |
|                                 |
| PROW/ADA:                       |
| Not Found, R304.5.1, R304.2.2   |
| Not i Guila, 1004.5.1, 1004.2.2 |
|                                 |
|                                 |
|                                 |
|                                 |