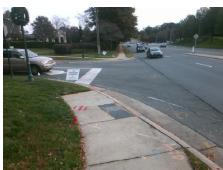

## Access Compliance Report Public Rights-of-Way (Curb Ramps)

Data

Intersection ID: 10020349 Main Street: BALLANTYNE\_COMMONS\_PY Cross Street: N/A Location: NW

ADA ID: 7198BCFF3617 Ramp Type: Perp Initial Pass/Fail: Fail Overall Compliance: No Severity Score: 33.75

## Field Measurements/Component Compliance

Data Compliance Description

Street 1 Name ENTRANCE
Stop Condition-Street 2 StopSign
Street 2 Name N/A
Stop Condition-Street 1 N/A

| Fussible Solutions.             |
|---------------------------------|
| Remove & Replace Entire Ramp.   |
| ·                               |
|                                 |
|                                 |
|                                 |
|                                 |
| Surveyor Notes:                 |
| N/A                             |
|                                 |
|                                 |
|                                 |
| PROW/ADA:                       |
| Not Found, R304.5.1, R304.2.2   |
| Not i Guila, 1004.5.1, 1004.2.2 |
|                                 |
|                                 |
|                                 |
|                                 |