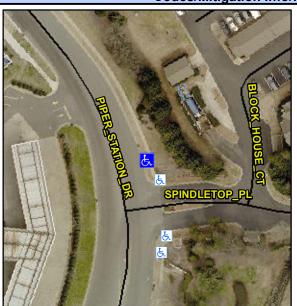

## Access Compliance Report Public Rights-of-Way (Curb Ramps)

Intersection ID: 27254Main Street:PIPER\_STATION\_DRCross Street:SPINDLETOP\_PLLocation:NEADA ID: 71A0952E73B6Ramp Type:PerpInitial Pass/Fail:FailOverall Compliance:NoSeverity Score:21.25