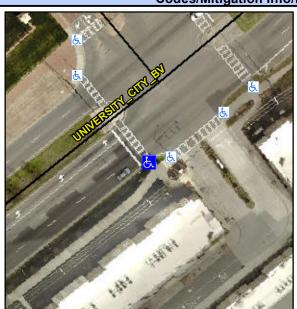

## Access Compliance Report Public Rights-of-Way (Curb Ramps)

Intersection ID: 51379 Main Street: BROADRICK\_BV Cross Street: UNIVERSITY\_CITY\_BV Location: S

ADA ID: 71A5ED10FB4A Ramp Type: Perp Initial Pass/Fail: Fail Overall Compliance: No Severity Score: 25

## Field Measurements/Component Compliance

Street 1 Name
UNIVERSITY CITY BV
Stop Condition-Street 2
Signal
Street 2 Name
N/A
Stop Condition-Street 1
N/A

Total Cost: \$ 1850.00

Compliance Description <u>Data</u> Compliance Description Data No N/A Ramp Length (in) 85.0 Ramp Slope (%) 17.1 Yes Yes Ramp Width (in) 93.5 Ramp XSlope (%) 1.6 N/A N/A Flare Type LT N/A Flare Type RT N/A N/A N/A N/A Flare Slope RT (%) N/A Flare Slope LT (%) N/A Flare Traversable LT? N/A N/A Flare Traversable RT? N/A N/A N/A N/A **DWS Provided?** N/A Landing Length (in) N/A Landing Width (in) N/A N/A **DWS Contrast?** N/A N/A N/A N/A Landing Slope (%) DWS Length (in) N/A N/A Landing X Slope (%) N/A N/A DWS Full Width? N/A N/A Landing Curb? (Y/N) N/A N/A DWS Offset (in) N/A N/A N/A Shared Landing? N/A **Gutter Ponding?** N/A N/A Gutter Slope (%) N/A N/A Gutter Lip Ht (in) N/A N/A Gutter X Slope (%) N/A N/A Painted X Walk1? Yes N/A Painted X Walk2? N/A X Walk 1 Direction To NW X Walk 2 Direction N/A N/A 79.0 N/A X Walk 1 Width (in) X Walk 2 Width (in) N/A X Walk 1 Slope (%) 3.8 X Walk 2 Slope (%) N/A X Walk 1 X Slope (%) 4.0 X Walk 2 X Slope (%) N/A N/A N/A Ramp inside XWalk2? Ramp inside XWalk1? Yes N/A Road Slope (%) N/A N/A Clear Space? N/A Road X Slope (%) N/A N/A Clear Space to XWalk (in) N/A N/A N/A Any Obstructions? N/A Storm Grate/Utility Hazard? N/A **Obstruction Type** Storm Grate/Utility Type N/A N/A