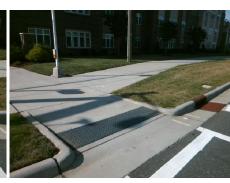

N/A N/A Landing X Slope (%) N/A N/A DWS Full Width? N/A N/A Landing Curb? (Y/N) N/A N/A DWS Offset (in) N/A N/A N/A Shared Landing? N/A **Gutter Ponding?** N/A N/A Gutter Slope (%) N/A N/A Gutter Lip Ht (in) N/A N/A Gutter X Slope (%) N/A N/A Painted X Walk1? Yes N/A Painted X Walk2? N/A X Walk 1 Direction To NW X Walk 2 Direction N/A N/A 79.0 N/A X Walk 1 Width (in) X Walk 2 Width (in) N/A X Walk 1 Slope (%) 3.8 X Walk 2 Slope (%) N/A X Walk 1 X Slope (%) 4.0 X Walk 2 X Slope (%) N/A N/A N/A Ramp inside XWalk2? Ramp inside XWalk1? Yes N/A Road Slope (%) N/A N/A Clear Space? N/A Road X Slope (%) N/A N/A Clear Space to XWalk (in) N/A N/A N/A Any Obstructions? N/A Storm Grate/Utility Hazard? N/A **Obstruction Type** Storm Grate/Utility Type N/A N/A

Yes

Surface Condition? (G/P)

Good