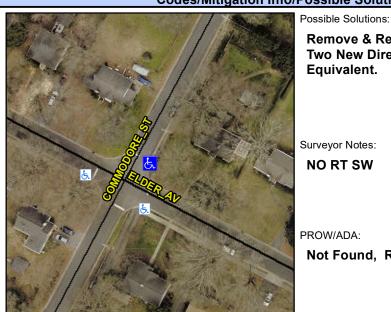

## **Access Compliance Report Public Rights-of-Way** (Curb Ramps)

Intersection ID: 16418 Main Street: COMMODORE\_ST Cross Street: ELDER\_AV Location:

Severity Score: ADA ID: 71AE424D1E33 Ramp Type: BlendTrans1 Initial Pass/Fail: Fail **Overall Compliance: No** 8.75

## **Codes/Mitigation Info/Possible Solution**

**ELDER AV** Street 1 Name Stop Condition-Street 1 None Street 2 Name N/A Stop Condition-Street 2 N/A **Remove & Replace Curb Ramp With** Two New Directional Ramps or Equivalent.