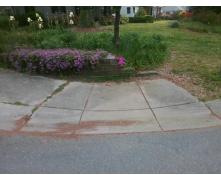

Surveyor Notes:

**NO RT SW** 

PROW/ADA:

Total Cost:

Not Found, R304.5.1

3200.00

|                        | Field Measure         | ements/C | ompor                  | nent Compliance             |      |
|------------------------|-----------------------|----------|------------------------|-----------------------------|------|
| Compliance Description |                       | Data     | Compliance Description |                             | Data |
| N/A                    | Ramp Length (in)      | 60.0     | Yes                    | BlendTrans Slope (%)        | 3.0  |
| No                     | Ramp Width (in)       | 40.5     | Yes                    | BlendTrans XSlope (%)       | 1.7  |
| N/A                    | Flare Type LT         | N/A      | N/A                    | Flare Type RT               | N/A  |
| N/A                    | Flare Slope LT (%)    | N/A      | N/A                    | Flare Slope RT (%)          | N/A  |
| N/A                    | Flare Traversable LT? | N/A      | N/A                    | Flare Traversable RT?       | N/A  |
| N/A                    | Landing Length (in)   | N/A      | N/A                    | DWS Provided?               | N/A  |
| N/A                    | Landing Width (in)    | N/A      | N/A                    | DWS Contrast?               | N/A  |
| N/A                    | Landing Slope (%)     | N/A      | N/A                    | DWS Length (in)             | N/A  |
| N/A                    | Landing X Slope (%)   | N/A      | N/A                    | DWS Full Width?             | N/A  |
| N/A                    | Landing Curb? (Y/N)   | N/A      | N/A                    | DWS Offset (in)             | N/A  |
| N/A                    | Shared Landing?       | N/A      |                        |                             |      |
| N/A                    | Gutter Ponding?       | N/A      | N/A                    | Gutter Slope (%)            | N/A  |
| N/A                    | Gutter Lip Ht (in)    | N/A      | N/A                    | Gutter X Slope (%)          | N/A  |
| N/A                    | Painted X Walk1?      | No       | N/A                    | Painted X Walk2?            | N/A  |
|                        | X Walk 1 Direction    | To SW    |                        | X Walk 2 Direction          | N/A  |
|                        | X Walk 1 Width (in)   | N/A      |                        | X Walk 2 Width (in)         | N/A  |
|                        | X Walk 1 Slope (%)    | 1.1      |                        | X Walk 2 Slope (%)          | N/A  |
|                        | X Walk 1 X Slope (%)  | 1.8      |                        | X Walk 2 X Slope (%)        | N/A  |
| N/A                    | Ramp inside XWalk1?   | N/A      | N/A                    | Ramp inside XWalk2?         | N/A  |
|                        | Road Slope (%)        | 1.8      |                        | Clear Space?                | N/A  |
|                        | Road X Slope (%)      | 1.1      | N/A                    | Clear Space to XWalk (in)   | N/A  |
| N/A                    | Any Obstructions?     | N/A      | N/A                    | Storm Grate/Utility Hazard? | N/A  |
|                        | Obstruction Type      |          |                        | Storm Grate/Utility Type    |      |
|                        |                       | N/A      |                        |                             | N/A  |
|                        |                       |          | Yes                    | Surface Condition? (G/P)    | Good |
| i, w                   |                       |          | No                     | Curb Slope (%)              | 6.9  |
|                        |                       |          |                        |                             |      |