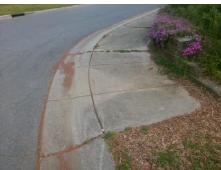

Surveyor Notes:

**NO RT SW** 

PROW/ADA:

Total Cost:

Not Found, R304.5.1

3200.00

|                        | Field Measure         | ements/C | ompor                  | nent Compliance             |      |
|------------------------|-----------------------|----------|------------------------|-----------------------------|------|
| Compliance Description |                       | Data     | Compliance Description |                             | Data |
| N/A                    | Ramp Length (in)      | 60.0     | Yes                    | BlendTrans Slope (%)        | 3.0  |
| No                     | Ramp Width (in)       | 40.5     | Yes                    | BlendTrans XSlope (%)       | 1.7  |
| N/A                    | Flare Type LT         | N/A      | N/A                    | Flare Type RT               | N/A  |
| N/A                    | Flare Slope LT (%)    | N/A      | N/A                    | Flare Slope RT (%)          | N/A  |
| N/A                    | Flare Traversable LT? | N/A      | N/A                    | Flare Traversable RT?       | N/A  |
| N/A                    | Landing Length (in)   | N/A      | N/A                    | DWS Provided?               | N/A  |
| N/A                    | Landing Width (in)    | N/A      | N/A                    | DWS Contrast?               | N/A  |
| N/A                    | Landing Slope (%)     | N/A      | N/A                    | DWS Length (in)             | N/A  |
| N/A                    | Landing X Slope (%)   | N/A      | N/A                    | DWS Full Width?             | N/A  |
| N/A                    | Landing Curb? (Y/N)   | N/A      | N/A                    | DWS Offset (in)             | N/A  |
| N/A                    | Shared Landing?       | N/A      |                        |                             |      |
| N/A                    | Gutter Ponding?       | N/A      | N/A                    | Gutter Slope (%)            | N/A  |
| N/A                    | Gutter Lip Ht (in)    | N/A      | N/A                    | Gutter X Slope (%)          | N/A  |
| N/A                    | Painted X Walk1?      | No       | N/A                    | Painted X Walk2?            | N/A  |
|                        | X Walk 1 Direction    | To SW    |                        | X Walk 2 Direction          | N/A  |
|                        | X Walk 1 Width (in)   | N/A      |                        | X Walk 2 Width (in)         | N/A  |
|                        | X Walk 1 Slope (%)    | 1.1      |                        | X Walk 2 Slope (%)          | N/A  |
|                        | X Walk 1 X Slope (%)  | 1.8      |                        | X Walk 2 X Slope (%)        | N/A  |
| N/A                    | Ramp inside XWalk1?   | N/A      | N/A                    | Ramp inside XWalk2?         | N/A  |
|                        | Road Slope (%)        | 1.8      |                        | Clear Space?                | N/A  |
|                        | Road X Slope (%)      | 1.1      | N/A                    | Clear Space to XWalk (in)   | N/A  |
| N/A                    | Any Obstructions?     | N/A      | N/A                    | Storm Grate/Utility Hazard? | N/A  |
|                        | Obstruction Type      |          |                        | Storm Grate/Utility Type    |      |
|                        |                       | N/A      |                        |                             | N/A  |
|                        |                       |          | Yes                    | Surface Condition? (G/P)    | Good |
| i, w                   |                       |          | No                     | Curb Slope (%)              | 6.9  |
|                        |                       |          |                        |                             |      |