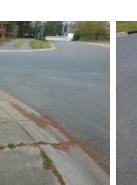

Surveyor Notes:

**NO RT SW** 

PROW/ADA:

Total Cost:

Not Found, R304.5.1

3200.00

|                        | Field Measure         | ements/C | ompor                  | nent Compliance             |      |
|------------------------|-----------------------|----------|------------------------|-----------------------------|------|
| Compliance Description |                       | Data     | Compliance Description |                             | Data |
| N/A                    | Ramp Length (in)      | 60.0     | Yes                    | BlendTrans Slope (%)        | 3.0  |
| No                     | Ramp Width (in)       | 40.5     | Yes                    | BlendTrans XSlope (%)       | 1.7  |
| N/A                    | Flare Type LT         | N/A      | N/A                    | Flare Type RT               | N/A  |
| N/A                    | Flare Slope LT (%)    | N/A      | N/A                    | Flare Slope RT (%)          | N/A  |
| N/A                    | Flare Traversable LT? | N/A      | N/A                    | Flare Traversable RT?       | N/A  |
| N/A                    | Landing Length (in)   | N/A      | N/A                    | DWS Provided?               | N/A  |
| N/A                    | Landing Width (in)    | N/A      | N/A                    | DWS Contrast?               | N/A  |
| N/A                    | Landing Slope (%)     | N/A      | N/A                    | DWS Length (in)             | N/A  |
| N/A                    | Landing X Slope (%)   | N/A      | N/A                    | DWS Full Width?             | N/A  |
| N/A                    | Landing Curb? (Y/N)   | N/A      | N/A                    | DWS Offset (in)             | N/A  |
| N/A                    | Shared Landing?       | N/A      |                        |                             |      |
| N/A                    | Gutter Ponding?       | N/A      | N/A                    | Gutter Slope (%)            | N/A  |
| N/A                    | Gutter Lip Ht (in)    | N/A      | N/A                    | Gutter X Slope (%)          | N/A  |
| N/A                    | Painted X Walk1?      | No       | N/A                    | Painted X Walk2?            | N/A  |
|                        | X Walk 1 Direction    | To SW    |                        | X Walk 2 Direction          | N/A  |
|                        | X Walk 1 Width (in)   | N/A      |                        | X Walk 2 Width (in)         | N/A  |
|                        | X Walk 1 Slope (%)    | 1.1      |                        | X Walk 2 Slope (%)          | N/A  |
|                        | X Walk 1 X Slope (%)  | 1.8      |                        | X Walk 2 X Slope (%)        | N/A  |
| N/A                    | Ramp inside XWalk1?   | N/A      | N/A                    | Ramp inside XWalk2?         | N/A  |
|                        | Road Slope (%)        | 1.8      |                        | Clear Space?                | N/A  |
|                        | Road X Slope (%)      | 1.1      | N/A                    | Clear Space to XWalk (in)   | N/A  |
| N/A                    | Any Obstructions?     | N/A      | N/A                    | Storm Grate/Utility Hazard? | N/A  |
|                        | Obstruction Type      |          |                        | Storm Grate/Utility Type    |      |
|                        |                       | N/A      |                        |                             | N/A  |
|                        |                       |          | Yes                    | Surface Condition? (G/P)    | Good |
| i, w                   |                       |          | No                     | Curb Slope (%)              | 6.9  |
|                        |                       |          |                        |                             |      |