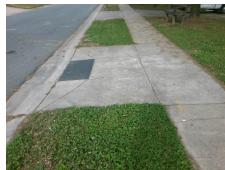

Sloped

**SOUTHMINSTER LN** Street 1 Name Stop Condition-Street 1 None N/A Street 2 Name Stop Condition-Street 2 N/A Remove & Replace Curb Ramp With Two New Directional Ramps or Equivalent.

Surveyor Notes:

N/A

PROW/ADA

Not Found, R304.5.3, R304.2.1, R302.7.2

| N/A | Ramp Length (in)      |  |  |
|-----|-----------------------|--|--|
| Yes | Ramp Width (in)       |  |  |
| N/A | Flare Type LT         |  |  |
| Yes | Flare Slope LT (%)    |  |  |
| N/A | Flare Traversable LT? |  |  |
| No  | Landing Length (in)   |  |  |
| Yes | Landing Width (in)    |  |  |
| Yes | Landing Slope (%)     |  |  |
| No  | Landing X Slope (%)   |  |  |
| N/A | Landing Curb? (Y/N)   |  |  |
| N/A | Shared Landing?       |  |  |
| Yes | Gutter Ponding?       |  |  |
| No  | Gutter Lip Ht (in)    |  |  |
| N/A | Painted X Walk1?      |  |  |
|     | X Walk 1 Direction    |  |  |
|     | X Walk 1 Width (in)   |  |  |
|     | X Walk 1 Slope (%)    |  |  |
|     | X Walk 1 X Slope (%)  |  |  |
| N/A | Ramp inside XWalk1?   |  |  |
|     | Road Slope (%)        |  |  |
|     | Road X Slope (%)      |  |  |
| Yes | Any Obstructions?     |  |  |