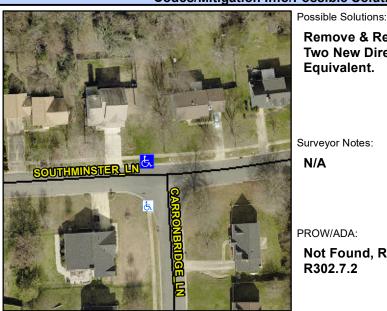

N/A

N/A

N/A

Yes

N/A

Sloped

Intersection ID: 5192 Main Street: CARRONBRIDGE LN Cross Street: SOUTHMINSTER LN Location: Ν

**Overall Compliance: No Severity Score:** ADA ID: 71AF28AEB2B9 Ramp Type: BlendTrans1 Initial Pass/Fail: Pass 7.75

Sloped

**SOUTHMINSTER LN** Street 1 Name Stop Condition-Street 1 None N/A Street 2 Name Stop Condition-Street 2 N/A Remove & Replace Curb Ramp With Two New Directional Ramps or Equivalent.

Surveyor Notes: