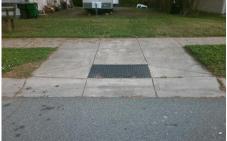

Sloped

**SOUTHMINSTER LN** Street 1 Name Stop Condition-Street 1 None N/A Street 2 Name Stop Condition-Street 2 N/A Remove & Replace Curb Ramp With Two New Directional Ramps or Equivalent.

Surveyor Notes:

N/A

PROW/ADA

Not Found, R304.5.3, R304.2.1, R302.7.2

| N/A | Ramp Length (in)      |  |  |
|-----|-----------------------|--|--|
| Yes | Ramp Width (in)       |  |  |
| N/A | Flare Type LT         |  |  |
| Yes | Flare Slope LT (%)    |  |  |
| N/A | Flare Traversable LT? |  |  |
| No  | Landing Length (in)   |  |  |
| Yes | Landing Width (in)    |  |  |
| Yes | Landing Slope (%)     |  |  |
| No  | Landing X Slope (%)   |  |  |
| N/A | Landing Curb? (Y/N)   |  |  |
| N/A | Shared Landing?       |  |  |
| Yes | Gutter Ponding?       |  |  |
| No  | Gutter Lip Ht (in)    |  |  |
| N/A | Painted X Walk1?      |  |  |
|     | X Walk 1 Direction    |  |  |
|     | X Walk 1 Width (in)   |  |  |
|     | X Walk 1 Slope (%)    |  |  |
|     | X Walk 1 X Slope (%)  |  |  |
| N/A | Ramp inside XWalk1?   |  |  |
|     | Road Slope (%)        |  |  |
|     | Road X Slope (%)      |  |  |
| Yes | Any Obstructions?     |  |  |