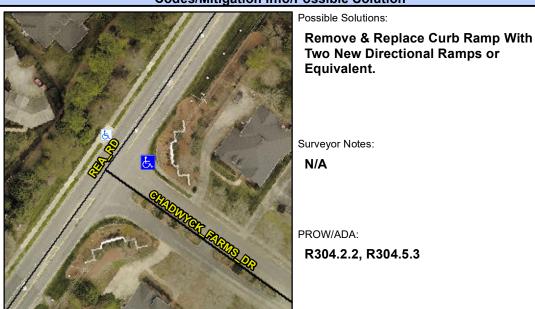

## **Access Compliance Report Public Rights-of-Way** (Curb Ramps)

Intersection ID: 24261 Main Street: REA RD Cross Street: CHADWYCK FARMS DR Location: **ADA ID: 71AF3CE595E2** Ramp Type: PerpDiag Initial Pass/Fail: Fail **Overall Compliance: No Severity Score:** 37.5

**Codes/Mitigation Info/Possible Solution** 

**REA RD** 

StopSign

**CHADWYCK FARMS DR** 

None

Field Measurements/Component Compliance

Street 1 Name Stop Condition-Street 2 Street 2 Name Stop Condition-Street 1 Two New Directional Ramps or Equivalent.