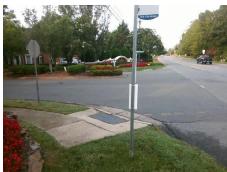

## **Access Compliance Report Public Rights-of-Way** (Curb Ramps)

Intersection ID: 24261 Main Street: REA RD Cross Street: CHADWYCK FARMS DR Location: **ADA ID: 71AF3CE595E2** Ramp Type: PerpDiag Initial Pass/Fail: Fail **Overall Compliance: No Severity Score:** 37.5

**Codes/Mitigation Info/Possible Solution** 

**REA RD** 

StopSign

**CHADWYCK FARMS DR** 

None

Field Measurements/Component Compliance

Street 1 Name Stop Condition-Street 2 Street 2 Name Stop Condition-Street 1 Two New Directional Ramps or Equivalent.