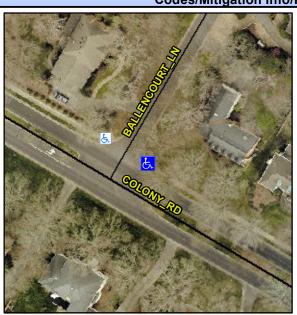

## Access Compliance Report Public Rights-of-Way (Curb Ramps)

Intersection ID: 21723 Main Street: BALLENCOURT\_LN Cross Street: COLONY\_RD Location: NE

ADA ID: 71B4265E9F95 Ramp Type: PerpDiag Initial Pass/Fail: Fail Overall Compliance: No Severity Score: 12.5

## **Field Measurements/Component Compliance**

Street 1 Name
Stop Condition-Street 2
Street 2 Name
Stop Condition-Street 1

BALLENCOURT LN StopSign COLONY RD None Possible Solutions:

Remove & Replace Curb Ramp With Two New Directional Ramps or Equivalent.