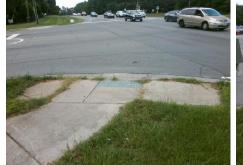

## Access Compliance Report Public Rights-of-Way (Curb Ramps)

| Intersection ID: 7438 Mai               | Main Street: ROCKY_RIVER_RD              |           | Cross Street: E_W_T_HARRIS_BV                 |                |     | Location:                   | SW  |  |
|-----------------------------------------|------------------------------------------|-----------|-----------------------------------------------|----------------|-----|-----------------------------|-----|--|
| ADA ID: 71BCD214E52D Rar                | Ramp Type: BlendTrans1                   |           | nitial Pass/Fail: Fail Overall Compliance: No |                |     | o Severity Score:           | 10  |  |
| Codes/Mitigation Info/Possible Solution |                                          |           | Field Measurements/Component Compliance       |                |     |                             |     |  |
|                                         | Possible Solutions:                      | <u>Co</u> | Compliance Description Data                   |                |     | Compliance Description Data |     |  |
| LOCOLOGICAL CONTRACTOR                  | Remove & Replace Curb Ramp               | Nith N/A  | Ramp Leng                                     | th (in) 61.0   | Yes | BlendTrans Slope (%)        | 4.3 |  |
|                                         | Two New Directional Ramps or Equivalent. | No        | Ramp Width                                    | n (in) 47.0    | Yes | BlendTrans XSlope (%)       | 3.4 |  |
|                                         |                                          | N//       | Flare Type                                    | LT N/A         | N/A | Flare Type RT               | N/A |  |
|                                         | 1                                        | N//       | Flare Slope                                   | LT (%) N/A     | N/A | Flare Slope RT (%)          | N/A |  |
|                                         | <u>L</u>                                 | N//       | Flare Trave                                   | rsable LT? N/A | N/A | Flare Traversable RT?       | N/A |  |
|                                         |                                          | N//       | Landing Ler                                   | ngth (in) N/A  | N/A | DWS Provided?               | N/A |  |
|                                         | Surveyor Notes:                          | N//       |                                               |                | N/A | DWS Contrast?               | N/A |  |
|                                         | DAMAGED LT FL                            | N//       | Landing Slo                                   | ope (%) N/A    | N/A | DWS Length (in)             | N/A |  |
|                                         |                                          | N//       | -                                             |                | N/A | DWS Full Width?             | N/A |  |
|                                         |                                          | N//       | e                                             | ,              | N/A | DWS Offset (in)             | N/A |  |
|                                         |                                          | N//       | Shared Lan                                    | ding? N/A      |     | ζ, γ                        |     |  |
|                                         | PROW/ADA:                                | N//       |                                               | •              | N/A | Gutter Slope (%)            | N/A |  |
|                                         | Not Found, R304.5.1                      | N/A       | Gutter Lip H                                  | It (in) N/A    | N/A | Gutter X Slope (%)          | N/A |  |
| A A A A A A A A A A A A A A A A A A A   |                                          | N//       | •                                             |                | N/A | Painted X Walk2?            | N/A |  |
|                                         |                                          |           | X Walk 1 Di                                   | rection To N   |     | X Walk 2 Direction          | N/A |  |
|                                         |                                          |           | X Walk 1 W                                    | idth (in) N/A  |     | X Walk 2 Width (in)         | N/A |  |
| Street 1 Name ROCKY RIVER               | RD                                       |           | X Walk 1 SI                                   |                |     | X Walk 2 Slope (%)          | N/A |  |
| Stop Condition-Street 1 Si              | Inal                                     |           | X Walk 1 X                                    | ,              |     | X Walk 2 X Slope (%)        | N/A |  |
|                                         | N/A                                      | N//       |                                               | • • • •        | N/A | Ramp inside XWalk2?         | N/A |  |
| Stop Condition-Street 2                 | N/A                                      |           | Road Slope                                    |                |     | Clear Space?                | N/A |  |
|                                         |                                          |           | Road X Slo                                    |                | N/A | Clear Space to XWalk (in)   | N/A |  |
|                                         |                                          | N//       |                                               |                | N/A | Storm Grate/Utility Hazard? | N/A |  |
|                                         | Total Cost: \$ 3                         | 200.00    | Obstruction                                   |                |     | Storm Grate/Utility Type    |     |  |
|                                         |                                          |           |                                               | N/A            |     | 5 51                        | N/A |  |