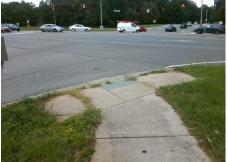

## Access Compliance Report Public Rights-of-Way (Curb Ramps)

| Intersection ID: 7438 Mai               | Main Street: ROCKY_RIVER_RD              |           | Cross Street: E_W_T_HARRIS_BV                 |                |     | Location:                   | SW  |  |
|-----------------------------------------|------------------------------------------|-----------|-----------------------------------------------|----------------|-----|-----------------------------|-----|--|
| ADA ID: 71BCD214E52D Rar                | Ramp Type: BlendTrans1                   |           | nitial Pass/Fail: Fail Overall Compliance: No |                |     | o Severity Score:           | 10  |  |
| Codes/Mitigation Info/Possible Solution |                                          |           | Field Measurements/Component Compliance       |                |     |                             |     |  |
|                                         | Possible Solutions:                      | <u>Co</u> | Compliance Description Data                   |                |     | Compliance Description Data |     |  |
| LOCOLOGICAL CONTRACTOR                  | Remove & Replace Curb Ramp               | Nith N/A  | Ramp Leng                                     | th (in) 61.0   | Yes | BlendTrans Slope (%)        | 4.3 |  |
|                                         | Two New Directional Ramps or Equivalent. | No        | Ramp Width                                    | n (in) 47.0    | Yes | BlendTrans XSlope (%)       | 3.4 |  |
|                                         |                                          | N//       | Flare Type                                    | LT N/A         | N/A | Flare Type RT               | N/A |  |
|                                         | 1                                        | N//       | Flare Slope                                   | LT (%) N/A     | N/A | Flare Slope RT (%)          | N/A |  |
|                                         | <u>L</u>                                 | N//       | Flare Trave                                   | rsable LT? N/A | N/A | Flare Traversable RT?       | N/A |  |
|                                         |                                          | N//       | Landing Ler                                   | ngth (in) N/A  | N/A | DWS Provided?               | N/A |  |
|                                         | Surveyor Notes:                          | N//       |                                               |                | N/A | DWS Contrast?               | N/A |  |
|                                         | DAMAGED LT FL                            | N//       | Landing Slo                                   | ope (%) N/A    | N/A | DWS Length (in)             | N/A |  |
|                                         |                                          | N//       | -                                             |                | N/A | DWS Full Width?             | N/A |  |
|                                         |                                          | N//       | e                                             | ,              | N/A | DWS Offset (in)             | N/A |  |
|                                         |                                          | N//       | Shared Lan                                    | ding? N/A      |     | ζ, γ                        |     |  |
|                                         | PROW/ADA:                                | N//       |                                               | •              | N/A | Gutter Slope (%)            | N/A |  |
|                                         | Not Found, R304.5.1                      | N/A       | Gutter Lip H                                  | It (in) N/A    | N/A | Gutter X Slope (%)          | N/A |  |
| A A A A A A A A A A A A A A A A A A A   |                                          | N//       | •                                             |                | N/A | Painted X Walk2?            | N/A |  |
|                                         |                                          |           | X Walk 1 Di                                   | rection To N   |     | X Walk 2 Direction          | N/A |  |
|                                         |                                          |           | X Walk 1 W                                    | idth (in) N/A  |     | X Walk 2 Width (in)         | N/A |  |
| Street 1 Name ROCKY RIVER               | RD                                       |           | X Walk 1 SI                                   |                |     | X Walk 2 Slope (%)          | N/A |  |
| Stop Condition-Street 1 Si              | Inal                                     |           | X Walk 1 X                                    | ,              |     | X Walk 2 X Slope (%)        | N/A |  |
|                                         | N/A                                      | N//       |                                               | • • • •        | N/A | Ramp inside XWalk2?         | N/A |  |
| Stop Condition-Street 2                 | N/A                                      |           | Road Slope                                    |                |     | Clear Space?                | N/A |  |
|                                         |                                          |           | Road X Slo                                    |                | N/A | Clear Space to XWalk (in)   | N/A |  |
|                                         |                                          | N//       |                                               |                | N/A | Storm Grate/Utility Hazard? | N/A |  |
|                                         | Total Cost: \$ 3                         | 200.00    | Obstruction                                   |                |     | Storm Grate/Utility Type    |     |  |
|                                         |                                          |           |                                               | N/A            |     | 5 51                        | N/A |  |