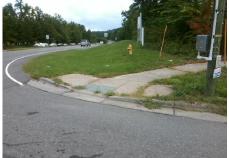

## Access Compliance Report Public Rights-of-Way (Curb Ramps)

| Intersection ID: 7438 Mai               | Main Street: ROCKY_RIVER_RD              |           | Cross Street: E_W_T_HARRIS_BV                 |                |     | Location:                   | SW  |  |
|-----------------------------------------|------------------------------------------|-----------|-----------------------------------------------|----------------|-----|-----------------------------|-----|--|
| ADA ID: 71BCD214E52D Rar                | Ramp Type: BlendTrans1                   |           | nitial Pass/Fail: Fail Overall Compliance: No |                |     | o Severity Score:           | 10  |  |
| Codes/Mitigation Info/Possible Solution |                                          |           | Field Measurements/Component Compliance       |                |     |                             |     |  |
|                                         | Possible Solutions:                      | <u>Co</u> | Compliance Description Data                   |                |     | Compliance Description Data |     |  |
| LOCOLOGICAL CONTRACTOR                  | Remove & Replace Curb Ramp               | Nith N/A  | Ramp Leng                                     | th (in) 61.0   | Yes | BlendTrans Slope (%)        | 4.3 |  |
|                                         | Two New Directional Ramps or Equivalent. | No        | Ramp Width                                    | n (in) 47.0    | Yes | BlendTrans XSlope (%)       | 3.4 |  |
|                                         |                                          | N//       | Flare Type                                    | LT N/A         | N/A | Flare Type RT               | N/A |  |
|                                         | 1                                        | N//       | Flare Slope                                   | LT (%) N/A     | N/A | Flare Slope RT (%)          | N/A |  |
|                                         | <u>L</u>                                 | N//       | Flare Trave                                   | rsable LT? N/A | N/A | Flare Traversable RT?       | N/A |  |
|                                         |                                          | N//       | Landing Ler                                   | ngth (in) N/A  | N/A | DWS Provided?               | N/A |  |
|                                         | Surveyor Notes:                          | N//       |                                               |                | N/A | DWS Contrast?               | N/A |  |
|                                         | DAMAGED LT FL                            | N//       | Landing Slo                                   | ope (%) N/A    | N/A | DWS Length (in)             | N/A |  |
|                                         |                                          | N//       | -                                             |                | N/A | DWS Full Width?             | N/A |  |
|                                         |                                          | N//       | e                                             | ,              | N/A | DWS Offset (in)             | N/A |  |
|                                         |                                          | N//       | Shared Lan                                    | ding? N/A      |     | ζ, γ                        |     |  |
|                                         | PROW/ADA:                                | N//       |                                               | •              | N/A | Gutter Slope (%)            | N/A |  |
|                                         | Not Found, R304.5.1                      | N/A       | Gutter Lip H                                  | It (in) N/A    | N/A | Gutter X Slope (%)          | N/A |  |
| A A A A A A A A A A A A A A A A A A A   |                                          | N//       | •                                             |                | N/A | Painted X Walk2?            | N/A |  |
|                                         |                                          |           | X Walk 1 Di                                   | rection To N   |     | X Walk 2 Direction          | N/A |  |
|                                         |                                          |           | X Walk 1 W                                    | idth (in) N/A  |     | X Walk 2 Width (in)         | N/A |  |
| Street 1 Name ROCKY RIVER               | RD                                       |           | X Walk 1 SI                                   |                |     | X Walk 2 Slope (%)          | N/A |  |
| Stop Condition-Street 1 Si              | Inal                                     |           | X Walk 1 X                                    | ,              |     | X Walk 2 X Slope (%)        | N/A |  |
|                                         | N/A                                      | N//       |                                               | • • • •        | N/A | Ramp inside XWalk2?         | N/A |  |
| Stop Condition-Street 2                 | N/A                                      |           | Road Slope                                    |                |     | Clear Space?                | N/A |  |
|                                         |                                          |           | Road X Slo                                    |                | N/A | Clear Space to XWalk (in)   | N/A |  |
|                                         |                                          | N//       |                                               |                | N/A | Storm Grate/Utility Hazard? | N/A |  |
|                                         | Total Cost: \$ 3                         | 200.00    | Obstruction                                   |                |     | Storm Grate/Utility Type    |     |  |
|                                         |                                          |           |                                               | N/A            |     | 5 51                        | N/A |  |