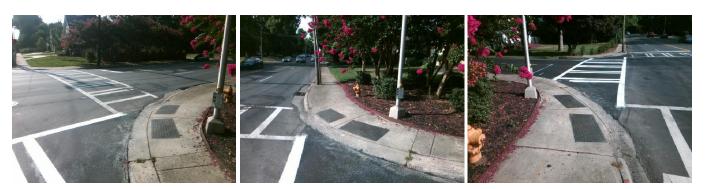

## Access Compliance Report Public Rights-of-Way (Curb Ramps)

| · · · · · · · · · · · · · · · · · · ·   |                          |                               |                                                |                                         |                       |           |                             |                             |       |
|-----------------------------------------|--------------------------|-------------------------------|------------------------------------------------|-----------------------------------------|-----------------------|-----------|-----------------------------|-----------------------------|-------|
| Intersection ID: 17409                  | Main Street: HILLSIDE_AV |                               |                                                | treet:                                  | PARK_RD               | Location: | SW                          |                             |       |
| ADA ID: 71BD3041A129                    | Ramp Ty                  | Initial Pa                    | Initial Pass/Fail: Fail Overall Compliance: No |                                         |                       |           | o Severity Score:           | 26.25                       |       |
| Codes/Mitigation Info/Possible Solution |                          |                               |                                                | Field Measurements/Component Compliance |                       |           |                             |                             |       |
|                                         |                          | Possible Solutions:           |                                                | Compliance Description                  |                       |           | Data Compliance Description |                             | Data  |
| 2661 48                                 |                          | Remove & Replace Curb Ramp V  | Vith                                           | N/A                                     | Ramp Length (in)      | 57.0      | No                          | Ramp Slope (%)              | 13.9  |
|                                         |                          | Two New Directional Ramps or  |                                                | Yes                                     | Ramp Width (in)       | 147.0     | No                          | Ramp XSlope (%)             | 3.7   |
|                                         |                          | Equivalent.                   |                                                | N/A                                     | Flare Type LT         | N/A       | N/A                         | Flare Type RT               | N/A   |
| No 200 at                               |                          |                               |                                                | N/A                                     | Flare Slope LT (%)    | N/A       | N/A                         | Flare Slope RT (%)          | N/A   |
|                                         |                          |                               |                                                | N/A                                     | Flare Traversable LT? | N/A       | N/A                         | Flare Traversable RT?       | N/A   |
|                                         |                          |                               |                                                | N/A                                     | Landing Length (in)   | N/A       | N/A                         | DWS Provided?               | N/A   |
| WE SHE THE BUILDING                     |                          | Surveyor Notes:               |                                                | N/A                                     | Landing Width (in)    | N/A       | N/A                         | DWS Contrast?               | N/A   |
| the second                              |                          | N/A                           |                                                | N/A                                     | Landing Slope (%)     | N/A       | N/A                         | DWS Length (in)             | N/A   |
| the second second                       |                          |                               |                                                | N/A                                     | Landing X Slope (%)   | N/A       | N/A                         | DWS Full Width?             | N/A   |
|                                         |                          |                               |                                                | N/A                                     | Landing Curb? (Y/N)   | N/A       | N/A                         | DWS Offset (in)             | N/A   |
|                                         |                          |                               |                                                | N/A                                     | Shared Landing?       | N/A       |                             |                             |       |
|                                         |                          | PROW/ADA:                     |                                                | N/A                                     | Gutter Ponding?       | N/A       | N/A                         | Gutter Slope (%)            | N/A   |
| A LA PARTICIA                           |                          | Not Found, R304.2.2, R304.5.3 |                                                | N/A                                     | Gutter Lip Ht (in)    | N/A       | N/A                         | Gutter X Slope (%)          | N/A   |
|                                         | - JARNAS                 | ,,,,,,,,,                     |                                                | N/A                                     | Painted X Walk1?      | Yes       | N/A                         | Painted X Walk2?            | Yes   |
|                                         | · SAMARY                 |                               |                                                |                                         | X Walk 1 Direction    | To E      |                             | X Walk 2 Direction          | To N  |
|                                         |                          |                               |                                                | N/A                                     | X Walk 1 Width (in)   | 95.0      | N/A                         | X Walk 2 Width (in)         | 114.0 |
| Street 1 Name                           | PARK RD                  | -                             |                                                |                                         | X Walk 1 Slope (%)    | 6.0       |                             | X Walk 2 Slope (%)          | 3.5   |
| Stop Condition-Street 2                 | Signal                   |                               |                                                |                                         | X Walk 1 X Slope (%)  | 1.9       |                             | X Walk 2 X Slope (%)        | 4.3   |
| Street 2 Name                           | HILLSIDE AV              |                               |                                                | N/A                                     | Ramp inside XWalk1?   | Yes       | N/A                         | Ramp inside XWalk2?         | Yes   |
| Stop Condition-Street 1                 | Signal                   |                               |                                                |                                         | Road Slope (%)        | 0.5       | N/A                         | Clear Space?                | N/A   |
|                                         | -                        |                               |                                                |                                         | Road X Slope (%)      | 6.2       | N/A                         | Clear Space to XWalk (in)   | N/A   |
|                                         |                          |                               |                                                | N/A                                     | Any Obstructions?     | N/A       | N/A                         | Storm Grate/Utility Hazard? | N/A   |
|                                         |                          | Total Cost: \$ 3              | 200.00                                         |                                         | Obstruction Type      |           |                             | Storm Grate/Utility Type    |       |
|                                         |                          |                               |                                                |                                         |                       | N/A       |                             |                             | N/A   |
|                                         |                          |                               |                                                |                                         |                       |           | 1                           |                             |       |