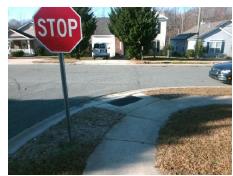

**Codes/Mitigation Info/Possible Solution** 

**KILEY LN** Street 1 Name Stop Condition-Street 2 None Street 2 Name MCINTYRE RIDGE DR Stop Condition-Street 1 StopSign Possible Solutions: Remove & Replace Curb Ramp With Two New Directional Ramps or Equivalent. Surveyor Notes: N/A PROW/ADA: Not Found, R304.5.3

Total Cost: 3200.00

| Field Measurements/Component Compliance |                       |      |            |                      |                         |      |
|-----------------------------------------|-----------------------|------|------------|----------------------|-------------------------|------|
| Compliance Description                  |                       | Data | Compliance |                      | Description             | Data |
| N/A                                     | Ramp Length (in)      | 93.0 | Yes        | Ram                  | o Slope (%)             | 6.0  |
| Yes                                     | Ramp Width (in)       | 48.0 | No         | Ram                  | xSlope (%)              | 5.7  |
| N/A                                     | Flare Type LT         | N/A  | N/A        | /A Flare Type RT     |                         | N/A  |
| N/A                                     | Flare Slope LT (%)    | N/A  | N/A        | A Flare Slope RT (%) |                         | N/A  |
| N/A                                     | Flare Traversable LT? | N/A  | N/A        | Flare                | Traversable RT?         | N/A  |
| N/A                                     | Landing Length (in)   | N/A  | N/A        | DWS                  | Provided?               | N/A  |
| N/A                                     | Landing Width (in)    | N/A  | N/A        | DWS                  | Contrast?               | N/A  |
| N/A                                     | Landing Slope (%)     | N/A  | N/A        | DWS                  | Length (in)             | N/A  |
| N/A                                     | Landing X Slope (%)   | N/A  | N/A        | DWS                  | Full Width?             | N/A  |
| N/A                                     | Landing Curb? (Y/N)   | N/A  | N/A        | DWS                  | Offset (in)             | N/A  |
| N/A                                     | Shared Landing?       | N/A  |            |                      |                         |      |
| N/A                                     | Gutter Ponding?       | N/A  | N/A        | Gutte                | er Slope (%)            | N/A  |
| N/A                                     | Gutter Lip Ht (in)    | 1.0  | N/A        | Gutte                | er X Slope (%)          | N/A  |
| N/A                                     | Painted X Walk1?      | No   | N/A        | Paint                | ed X Walk2?             | No   |
|                                         | X Walk 1 Direction    | To W |            | X Wa                 | lk 2 Direction          | To S |
| N/A                                     | X Walk 1 Width (in)   | N/A  | N/A        | X Wa                 | ılk 2 Width (in)        | N/A  |
|                                         | X Walk 1 Slope (%)    | 1.2  |            | X Wa                 | ılk 2 Slope (%)         | 2.7  |
|                                         | X Walk 1 X Slope (%)  | 3.4  |            | X Wa                 | ılk 2 X Slope (%)       | 0.7  |
| N/A                                     | Ramp inside XWalk1?   | N/A  | N/A        | Ram                  | p inside XWalk2?        | N/A  |
|                                         | Road Slope (%)        | 1.4  | N/A        | Clear                | Space?                  | N/A  |
|                                         | Road X Slope (%)      | 1.7  | N/A        | Clear                | Space to XWalk (in)     | N/A  |
| N/A                                     | Any Obstructions?     | N/A  | N/A        | Storn                | n Grate/Utility Hazard? | N/A  |
|                                         | Obstruction Type      |      |            | Storn                | n Grate/Utility Type    |      |
|                                         |                       | N/A  |            |                      |                         | N/A  |
|                                         |                       |      | Yes        | Surfa                | ice Condition? (G/P)    | Good |
|                                         |                       |      |            |                      |                         |      |