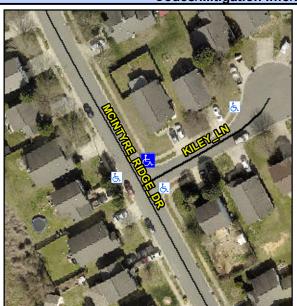

## **Access Compliance Report Public Rights-of-Way** (Curb Ramps)

Intersection ID: 31365 Main Street: KILEY LN Cross Street: MCINTYRE\_RIDGE\_DR Location: NE **ADA ID: 71BF66AC8D79** Ramp Type: PerpDiag Initial Pass/Fail: Fail **Overall Compliance: No Severity Score:** 12.5

**Codes/Mitigation Info/Possible Solution** 

**KILEY LN** Street 1 Name Stop Condition-Street 2 None Street 2 Name MCINTYRE RIDGE DR Stop Condition-Street 1 StopSign Possible Solutions: Remove & Replace Curb Ramp With Two New Directional Ramps or Equivalent. Surveyor Notes: N/A PROW/ADA: Not Found, R304.5.3