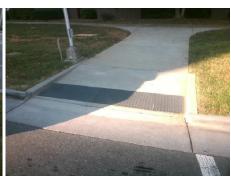

## Field Measurements/Component Compliance

Street 1 Name W TRADE ST
Stop Condition-Street 2 Signal
Street 2 Name N/A
Stop Condition-Street 1 N/A

Possible Solutions:

Remove & Replace Entire Ramp.

Surveyor Notes:

N/A

PROW/ADA:

Not Found, R304.2.2, R304.5.3

Total Cost: \$ 1850.00

| Field Measurements/Component Compliance |                       |       |      |                       |               |
|-----------------------------------------|-----------------------|-------|------|-----------------------|---------------|
| Compliance Description                  |                       | Data  | Comp | liance Description    | Data          |
| N/A                                     | Ramp Length (in)      | 72.0  | No   | Ramp Slope (%)        | 9.2           |
| Yes                                     | Ramp Width (in)       | 120.0 | No   | Ramp XSlope (%)       | 5.2           |
| N/A                                     | Flare Type LT         | N/A   | N/A  | Flare Type RT         | N/A           |
| N/A                                     | Flare Slope LT (%)    | N/A   | N/A  | Flare Slope RT (%)    | N/A           |
| N/A                                     | Flare Traversable LT? | N/A   | N/A  | Flare Traversable R   | T? <b>N/A</b> |
| N/A                                     | Landing Length (in)   | N/A   | N/A  | DWS Provided?         | N/A           |
| N/A                                     | Landing Width (in)    | N/A   | N/A  | DWS Contrast?         | N/A           |
| N/A                                     | Landing Slope (%)     | N/A   | N/A  | DWS Length (in)       | N/A           |
| N/A                                     | Landing X Slope (%)   | N/A   | N/A  | DWS Full Width?       | N/A           |
| N/A                                     | Landing Curb? (Y/N)   | N/A   | N/A  | DWS Offset (in)       | N/A           |
| N/A                                     | Shared Landing?       | N/A   |      |                       |               |
| N/A                                     | Gutter Ponding?       | N/A   | N/A  | Gutter Slope (%)      | N/A           |
| N/A                                     | Gutter Lip Ht (in)    | N/A   | N/A  | Gutter X Slope (%)    | N/A           |
| N/A                                     | Painted X Walk1?      | Yes   | N/A  | Painted X Walk2?      | N/A           |
|                                         | X Walk 1 Direction    | To NE |      | X Walk 2 Direction    | N/A           |
| N/A                                     | X Walk 1 Width (in)   | 124.0 | N/A  | X Walk 2 Width (in)   | N/A           |
|                                         | X Walk 1 Slope (%)    | 6.4   |      | X Walk 2 Slope (%)    | N/A           |
|                                         | X Walk 1 X Slope (%)  | 5.2   |      | X Walk 2 X Slope (%   | (o) N/A       |
| N/A                                     | Ramp inside XWalk1?   | Yes   | N/A  | Ramp inside XWalk2    | 2? <b>N/A</b> |
|                                         | Road Slope (%)        | N/A   | N/A  | Clear Space?          | N/A           |
|                                         | Road X Slope (%)      | N/A   | N/A  | Clear Space to XWa    | lk (in) N/A   |
| N/A                                     | Any Obstructions?     | N/A   | N/A  | Storm Grate/Utility F | lazard? N/A   |
|                                         | Obstruction Type      |       |      | Storm Grate/Utility T | уре           |
|                                         |                       |       |      |                       |               |