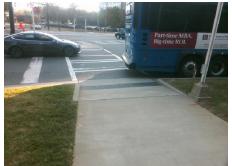

## Field Measurements/Component Compliance

Street 1 Name W TRADE ST
Stop Condition-Street 2 Signal
Street 2 Name N/A
Stop Condition-Street 1 N/A

Possible Solutions:

Remove & Replace Entire Ramp.

Surveyor Notes:

N/A

PROW/ADA:

Not Found, R304.2.2, R304.5.3

Total Cost: \$ 1850.00

| Field Measurements/Component Compliance |                       |       |      |                       |               |
|-----------------------------------------|-----------------------|-------|------|-----------------------|---------------|
| Compliance Description                  |                       | Data  | Comp | liance Description    | Data          |
| N/A                                     | Ramp Length (in)      | 72.0  | No   | Ramp Slope (%)        | 9.2           |
| Yes                                     | Ramp Width (in)       | 120.0 | No   | Ramp XSlope (%)       | 5.2           |
| N/A                                     | Flare Type LT         | N/A   | N/A  | Flare Type RT         | N/A           |
| N/A                                     | Flare Slope LT (%)    | N/A   | N/A  | Flare Slope RT (%)    | N/A           |
| N/A                                     | Flare Traversable LT? | N/A   | N/A  | Flare Traversable R   | T? <b>N/A</b> |
| N/A                                     | Landing Length (in)   | N/A   | N/A  | DWS Provided?         | N/A           |
| N/A                                     | Landing Width (in)    | N/A   | N/A  | DWS Contrast?         | N/A           |
| N/A                                     | Landing Slope (%)     | N/A   | N/A  | DWS Length (in)       | N/A           |
| N/A                                     | Landing X Slope (%)   | N/A   | N/A  | DWS Full Width?       | N/A           |
| N/A                                     | Landing Curb? (Y/N)   | N/A   | N/A  | DWS Offset (in)       | N/A           |
| N/A                                     | Shared Landing?       | N/A   |      |                       |               |
| N/A                                     | Gutter Ponding?       | N/A   | N/A  | Gutter Slope (%)      | N/A           |
| N/A                                     | Gutter Lip Ht (in)    | N/A   | N/A  | Gutter X Slope (%)    | N/A           |
| N/A                                     | Painted X Walk1?      | Yes   | N/A  | Painted X Walk2?      | N/A           |
|                                         | X Walk 1 Direction    | To NE |      | X Walk 2 Direction    | N/A           |
| N/A                                     | X Walk 1 Width (in)   | 124.0 | N/A  | X Walk 2 Width (in)   | N/A           |
|                                         | X Walk 1 Slope (%)    | 6.4   |      | X Walk 2 Slope (%)    | N/A           |
|                                         | X Walk 1 X Slope (%)  | 5.2   |      | X Walk 2 X Slope (%   | (o) N/A       |
| N/A                                     | Ramp inside XWalk1?   | Yes   | N/A  | Ramp inside XWalk2    | 2? <b>N/A</b> |
|                                         | Road Slope (%)        | N/A   | N/A  | Clear Space?          | N/A           |
|                                         | Road X Slope (%)      | N/A   | N/A  | Clear Space to XWa    | lk (in) N/A   |
| N/A                                     | Any Obstructions?     | N/A   | N/A  | Storm Grate/Utility F | lazard? N/A   |
|                                         | Obstruction Type      |       |      | Storm Grate/Utility T | уре           |
|                                         |                       |       |      |                       |               |