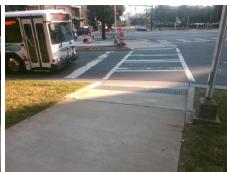

## Field Measurements/Component Compliance

Street 1 Name W TRADE ST
Stop Condition-Street 2 Signal
Street 2 Name N/A
Stop Condition-Street 1 N/A

Possible Solutions:

Remove & Replace Entire Ramp.

Surveyor Notes:

N/A

PROW/ADA:

Not Found, R304.2.2, R304.5.3

Total Cost: \$ 1850.00

| Field Measurements/Component Compliance |                       |       |      |                       |               |
|-----------------------------------------|-----------------------|-------|------|-----------------------|---------------|
| Compliance Description                  |                       | Data  | Comp | liance Description    | Data          |
| N/A                                     | Ramp Length (in)      | 72.0  | No   | Ramp Slope (%)        | 9.2           |
| Yes                                     | Ramp Width (in)       | 120.0 | No   | Ramp XSlope (%)       | 5.2           |
| N/A                                     | Flare Type LT         | N/A   | N/A  | Flare Type RT         | N/A           |
| N/A                                     | Flare Slope LT (%)    | N/A   | N/A  | Flare Slope RT (%)    | N/A           |
| N/A                                     | Flare Traversable LT? | N/A   | N/A  | Flare Traversable R   | T? <b>N/A</b> |
| N/A                                     | Landing Length (in)   | N/A   | N/A  | DWS Provided?         | N/A           |
| N/A                                     | Landing Width (in)    | N/A   | N/A  | DWS Contrast?         | N/A           |
| N/A                                     | Landing Slope (%)     | N/A   | N/A  | DWS Length (in)       | N/A           |
| N/A                                     | Landing X Slope (%)   | N/A   | N/A  | DWS Full Width?       | N/A           |
| N/A                                     | Landing Curb? (Y/N)   | N/A   | N/A  | DWS Offset (in)       | N/A           |
| N/A                                     | Shared Landing?       | N/A   |      |                       |               |
| N/A                                     | Gutter Ponding?       | N/A   | N/A  | Gutter Slope (%)      | N/A           |
| N/A                                     | Gutter Lip Ht (in)    | N/A   | N/A  | Gutter X Slope (%)    | N/A           |
| N/A                                     | Painted X Walk1?      | Yes   | N/A  | Painted X Walk2?      | N/A           |
|                                         | X Walk 1 Direction    | To NE |      | X Walk 2 Direction    | N/A           |
| N/A                                     | X Walk 1 Width (in)   | 124.0 | N/A  | X Walk 2 Width (in)   | N/A           |
|                                         | X Walk 1 Slope (%)    | 6.4   |      | X Walk 2 Slope (%)    | N/A           |
|                                         | X Walk 1 X Slope (%)  | 5.2   |      | X Walk 2 X Slope (%   | (o) N/A       |
| N/A                                     | Ramp inside XWalk1?   | Yes   | N/A  | Ramp inside XWalk2    | 2? <b>N/A</b> |
|                                         | Road Slope (%)        | N/A   | N/A  | Clear Space?          | N/A           |
|                                         | Road X Slope (%)      | N/A   | N/A  | Clear Space to XWa    | lk (in) N/A   |
| N/A                                     | Any Obstructions?     | N/A   | N/A  | Storm Grate/Utility F | lazard? N/A   |
|                                         | Obstruction Type      |       |      | Storm Grate/Utility T | уре           |
|                                         |                       |       |      |                       |               |