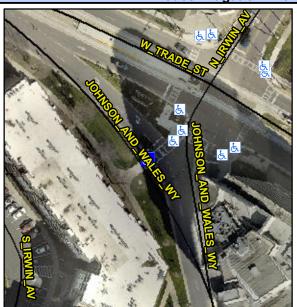

## Access Compliance Report Public Rights-of-Way (Curb Ramps)

N/A

Good

Surface Condition? (G/P)

Intersection ID: 11357Main Street: W\_TRADE\_STCross Street: N\_IRWIN\_AVLocation:SWADA ID: 71CA80F5D8C3Ramp Type: PerpInitial Pass/Fail: FailOverall Compliance: NoSeverity Score:25