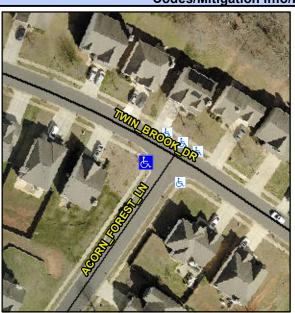

## **Access Compliance Report Public Rights-of-Way** (Curb Ramps)

Intersection ID: 44928 Main Street: ACORN FOREST LN Cross Street: TWIN\_BROOK\_DR Location: ADA ID: 71CC7B0FF51A Ramp Type: PerpDiag Initial Pass/Fail: Fail **Overall Compliance: No** Severity Score: 33.75

**Codes/Mitigation Info/Possible Solution** 

Street 1 Name Stop Condition-Street 2 Street 2 Name Stop Condition-Street 1 **ACORN FOREST LN** StopSign TWIN BROOK DR None

Possible Solutions: **Remove & Replace Curb Ramp With Two New Directional Ramps or** Equivalent. Surveyor Notes: N/A PROW/ADA: Not Found, R304.5.1, R304.2.2, R304.5.3