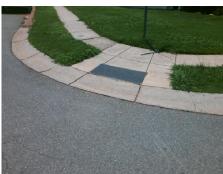

## **Access Compliance Report Public Rights-of-Way** (Curb Ramps)

Intersection ID: 44928 Main Street: ACORN FOREST LN Cross Street: TWIN\_BROOK\_DR Location: ADA ID: 71CC7B0FF51A Ramp Type: PerpDiag Initial Pass/Fail: Fail **Overall Compliance: No** Severity Score: 33.75

Total Cost: 3200.00

| Field Measurements/Component Compliance |                       |       |      |                             |       |
|-----------------------------------------|-----------------------|-------|------|-----------------------------|-------|
| Compliance Description                  |                       | Data  | Comp | liance Description          | Data  |
| N/A                                     | Ramp Length (in)      | 48.0  | No   | Ramp Slope (%)              | 9.7   |
| No                                      | Ramp Width (in)       | 39.0  | No   | Ramp XSlope (%)             | 5.6   |
| N/A                                     | Flare Type LT         | N/A   | N/A  | Flare Type RT               | N/A   |
| N/A                                     | Flare Slope LT (%)    | N/A   | N/A  | Flare Slope RT (%)          | N/A   |
| N/A                                     | Flare Traversable LT? | N/A   | N/A  | Flare Traversable RT?       | N/A   |
| N/A                                     | Landing Length (in)   | N/A   | N/A  | DWS Provided?               | N/A   |
| N/A                                     | Landing Width (in)    | N/A   | N/A  | DWS Contrast?               | N/A   |
| N/A                                     | Landing Slope (%)     | N/A   | N/A  | DWS Length (in)             | N/A   |
| N/A                                     | Landing X Slope (%)   | N/A   | N/A  | DWS Full Width?             | N/A   |
| N/A                                     | Landing Curb? (Y/N)   | N/A   | N/A  | DWS Offset (in)             | N/A   |
| N/A                                     | Shared Landing?       | N/A   |      |                             |       |
| N/A                                     | Gutter Ponding?       | N/A   | N/A  | Gutter Slope (%)            | N/A   |
| N/A                                     | Gutter Lip Ht (in)    | N/A   | N/A  | Gutter X Slope (%)          | N/A   |
| N/A                                     | Painted X Walk1?      | No    | N/A  | Painted X Walk2?            | No    |
|                                         | X Walk 1 Direction    | To SE |      | X Walk 2 Direction          | To NE |
| N/A                                     | X Walk 1 Width (in)   | N/A   | N/A  | X Walk 2 Width (in)         | N/A   |
|                                         | X Walk 1 Slope (%)    | 2.4   |      | X Walk 2 Slope (%)          | 2.9   |
|                                         | X Walk 1 X Slope (%)  | 4.4   |      | X Walk 2 X Slope (%)        | 2.8   |
| N/A                                     | Ramp inside XWalk1?   | N/A   | N/A  | Ramp inside XWalk2?         | N/A   |
|                                         | Road Slope (%)        | 3.8   | N/A  | Clear Space?                | N/A   |
|                                         | Road X Slope (%)      | 1.1   | N/A  | Clear Space to XWalk (in)   | N/A   |
| N/A                                     | Any Obstructions?     | N/A   | N/A  | Storm Grate/Utility Hazard? | N/A   |
|                                         | Obstruction Type      |       |      | Storm Grate/Utility Type    |       |
|                                         |                       | N/A   |      |                             | N/A   |
|                                         |                       |       | Yes  | Surface Condition? (G/P)    | Good  |
|                                         | The second second     |       |      |                             |       |