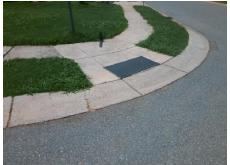

## **Access Compliance Report Public Rights-of-Way** (Curb Ramps)

Intersection ID: 44928 Main Street: ACORN FOREST LN Cross Street: TWIN\_BROOK\_DR Location: ADA ID: 71CC7B0FF51A Ramp Type: PerpDiag Initial Pass/Fail: Fail **Overall Compliance: No** Severity Score: 33.75

Total Cost: 3200.00

| Field Measurements/Component Compliance |                       |       |      |                             |       |
|-----------------------------------------|-----------------------|-------|------|-----------------------------|-------|
| Compliance Description                  |                       | Data  | Comp | liance Description          | Data  |
| N/A                                     | Ramp Length (in)      | 48.0  | No   | Ramp Slope (%)              | 9.7   |
| No                                      | Ramp Width (in)       | 39.0  | No   | Ramp XSlope (%)             | 5.6   |
| N/A                                     | Flare Type LT         | N/A   | N/A  | Flare Type RT               | N/A   |
| N/A                                     | Flare Slope LT (%)    | N/A   | N/A  | Flare Slope RT (%)          | N/A   |
| N/A                                     | Flare Traversable LT? | N/A   | N/A  | Flare Traversable RT?       | N/A   |
| N/A                                     | Landing Length (in)   | N/A   | N/A  | DWS Provided?               | N/A   |
| N/A                                     | Landing Width (in)    | N/A   | N/A  | DWS Contrast?               | N/A   |
| N/A                                     | Landing Slope (%)     | N/A   | N/A  | DWS Length (in)             | N/A   |
| N/A                                     | Landing X Slope (%)   | N/A   | N/A  | DWS Full Width?             | N/A   |
| N/A                                     | Landing Curb? (Y/N)   | N/A   | N/A  | DWS Offset (in)             | N/A   |
| N/A                                     | Shared Landing?       | N/A   |      |                             |       |
| N/A                                     | Gutter Ponding?       | N/A   | N/A  | Gutter Slope (%)            | N/A   |
| N/A                                     | Gutter Lip Ht (in)    | N/A   | N/A  | Gutter X Slope (%)          | N/A   |
| N/A                                     | Painted X Walk1?      | No    | N/A  | Painted X Walk2?            | No    |
|                                         | X Walk 1 Direction    | To SE |      | X Walk 2 Direction          | To NE |
| N/A                                     | X Walk 1 Width (in)   | N/A   | N/A  | X Walk 2 Width (in)         | N/A   |
|                                         | X Walk 1 Slope (%)    | 2.4   |      | X Walk 2 Slope (%)          | 2.9   |
|                                         | X Walk 1 X Slope (%)  | 4.4   |      | X Walk 2 X Slope (%)        | 2.8   |
| N/A                                     | Ramp inside XWalk1?   | N/A   | N/A  | Ramp inside XWalk2?         | N/A   |
|                                         | Road Slope (%)        | 3.8   | N/A  | Clear Space?                | N/A   |
|                                         | Road X Slope (%)      | 1.1   | N/A  | Clear Space to XWalk (in)   | N/A   |
| N/A                                     | Any Obstructions?     | N/A   | N/A  | Storm Grate/Utility Hazard? | N/A   |
|                                         | Obstruction Type      |       |      | Storm Grate/Utility Type    |       |
|                                         |                       | N/A   |      |                             | N/A   |
|                                         |                       |       | Yes  | Surface Condition? (G/P)    | Good  |
|                                         | The second second     |       |      |                             |       |