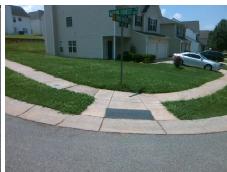

## **Access Compliance Report Public Rights-of-Way** (Curb Ramps)

Intersection ID: 44928 Main Street: ACORN FOREST LN Cross Street: TWIN\_BROOK\_DR Location: ADA ID: 71CC7B0FF51A Ramp Type: PerpDiag Initial Pass/Fail: Fail **Overall Compliance: No** Severity Score: 33.75

Total Cost: 3200.00

| Field Measurements/Component Compliance |                       |       |      |                             |       |
|-----------------------------------------|-----------------------|-------|------|-----------------------------|-------|
| Compliance Description                  |                       | Data  | Comp | liance Description          | Data  |
| N/A                                     | Ramp Length (in)      | 48.0  | No   | Ramp Slope (%)              | 9.7   |
| No                                      | Ramp Width (in)       | 39.0  | No   | Ramp XSlope (%)             | 5.6   |
| N/A                                     | Flare Type LT         | N/A   | N/A  | Flare Type RT               | N/A   |
| N/A                                     | Flare Slope LT (%)    | N/A   | N/A  | Flare Slope RT (%)          | N/A   |
| N/A                                     | Flare Traversable LT? | N/A   | N/A  | Flare Traversable RT?       | N/A   |
| N/A                                     | Landing Length (in)   | N/A   | N/A  | DWS Provided?               | N/A   |
| N/A                                     | Landing Width (in)    | N/A   | N/A  | DWS Contrast?               | N/A   |
| N/A                                     | Landing Slope (%)     | N/A   | N/A  | DWS Length (in)             | N/A   |
| N/A                                     | Landing X Slope (%)   | N/A   | N/A  | DWS Full Width?             | N/A   |
| N/A                                     | Landing Curb? (Y/N)   | N/A   | N/A  | DWS Offset (in)             | N/A   |
| N/A                                     | Shared Landing?       | N/A   |      |                             |       |
| N/A                                     | Gutter Ponding?       | N/A   | N/A  | Gutter Slope (%)            | N/A   |
| N/A                                     | Gutter Lip Ht (in)    | N/A   | N/A  | Gutter X Slope (%)          | N/A   |
| N/A                                     | Painted X Walk1?      | No    | N/A  | Painted X Walk2?            | No    |
|                                         | X Walk 1 Direction    | To SE |      | X Walk 2 Direction          | To NE |
| N/A                                     | X Walk 1 Width (in)   | N/A   | N/A  | X Walk 2 Width (in)         | N/A   |
|                                         | X Walk 1 Slope (%)    | 2.4   |      | X Walk 2 Slope (%)          | 2.9   |
|                                         | X Walk 1 X Slope (%)  | 4.4   |      | X Walk 2 X Slope (%)        | 2.8   |
| N/A                                     | Ramp inside XWalk1?   | N/A   | N/A  | Ramp inside XWalk2?         | N/A   |
|                                         | Road Slope (%)        | 3.8   | N/A  | Clear Space?                | N/A   |
|                                         | Road X Slope (%)      | 1.1   | N/A  | Clear Space to XWalk (in)   | N/A   |
| N/A                                     | Any Obstructions?     | N/A   | N/A  | Storm Grate/Utility Hazard? | N/A   |
|                                         | Obstruction Type      |       |      | Storm Grate/Utility Type    |       |
|                                         |                       | N/A   |      |                             | N/A   |
|                                         |                       |       | Yes  | Surface Condition? (G/P)    | Good  |
|                                         | The second second     |       |      |                             |       |