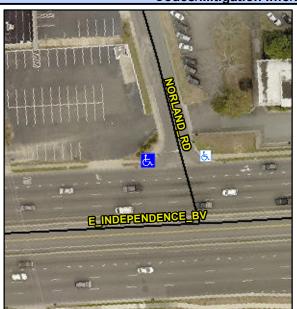

## Access Compliance Report Public Rights-of-Way (Curb Ramps)

Intersection ID: 15273 Main Street: E\_INDEPENDENCE\_BV Cross Street: NORLAND\_RD Location: NW

ADA ID: 71CD4BD38B92 Ramp Type: Perp Initial Pass/Fail: Fail Overall Compliance: No Severity Score: 21.25

## Field Measurements/Component Compliance

| Street 1 Name           | NORLAND RD |
|-------------------------|------------|
| Stop Condition-Street 2 | StopSign   |
| Street 2 Name           | N/A        |
| Stop Condition-Street 1 | N/A        |