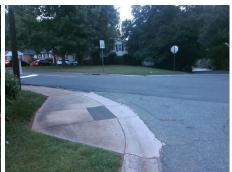

## Field Measurements/Component Compliance

Street 1 Name
Stop Condition-Street 2
Street 2 Name
Stop Condition-Street 1

BURNLEY RD StopSign EMERYWOOD DR None Possible Solutions:

Remove & Replace Curb Ramp With
Two New Directional Ramps or
Equivalent.

Surveyor Notes:

N/A

PROW/ADA:

Not Found, R304.5.3

Total Cost: \$ 3200.00

| Field Measurements/Component Compilance |                       |       |                        |                             |       |
|-----------------------------------------|-----------------------|-------|------------------------|-----------------------------|-------|
| Compliance Description                  |                       | Data  | Compliance Description |                             | Data  |
| N/A                                     | Ramp Length (in)      | 82.0  | Yes                    | Ramp Slope (%)              | 6.3   |
| Yes                                     | Ramp Width (in)       | 48.0  | No                     | Ramp XSlope (%)             | 6.7   |
| N/A                                     | Flare Type LT         | N/A   | N/A                    | Flare Type RT               | N/A   |
| N/A                                     | Flare Slope LT (%)    | N/A   | N/A                    | Flare Slope RT (%)          | N/A   |
| N/A                                     | Flare Traversable LT? | N/A   | N/A                    | Flare Traversable RT?       | N/A   |
| N/A                                     | Landing Length (in)   | N/A   | N/A                    | DWS Provided?               | N/A   |
| N/A                                     | Landing Width (in)    | N/A   | N/A                    | DWS Contrast?               | N/A   |
| N/A                                     | Landing Slope (%)     | N/A   | N/A                    | DWS Length (in)             | N/A   |
| N/A                                     | Landing X Slope (%)   | N/A   | N/A                    | DWS Full Width?             | N/A   |
| N/A                                     | Landing Curb? (Y/N)   | N/A   | N/A                    | DWS Offset (in)             | N/A   |
| N/A                                     | Shared Landing?       | N/A   |                        |                             |       |
| N/A                                     | Gutter Ponding?       | N/A   | N/A                    | Gutter Slope (%)            | N/A   |
| N/A                                     | Gutter Lip Ht (in)    | N/A   | N/A                    | Gutter X Slope (%)          | N/A   |
| N/A                                     | Painted X Walk1?      | No    | N/A                    | Painted X Walk2?            | No    |
|                                         | X Walk 1 Direction    | To SE |                        | X Walk 2 Direction          | To NE |
| N/A                                     | X Walk 1 Width (in)   | N/A   | N/A                    | X Walk 2 Width (in)         | N/A   |
|                                         | X Walk 1 Slope (%)    | 4.8   |                        | X Walk 2 Slope (%)          | 5.3   |
|                                         | X Walk 1 X Slope (%)  | 2.2   |                        | X Walk 2 X Slope (%)        | 4.5   |
| N/A                                     | Ramp inside XWalk1?   | N/A   | N/A                    | Ramp inside XWalk2?         | N/A   |
|                                         | Road Slope (%)        | 7.9   | N/A                    | Clear Space?                | N/A   |
|                                         | Road X Slope (%)      | 3.1   | N/A                    | Clear Space to XWalk (in)   | N/A   |
| N/A                                     | Any Obstructions?     | N/A   | N/A                    | Storm Grate/Utility Hazard? | N/A   |
|                                         | Obstruction Type      |       |                        | Storm Grate/Utility Type    |       |
|                                         |                       | N/A   |                        |                             | N/A   |
|                                         |                       |       | Yes                    | Surface Condition? (G/P)    | Good  |