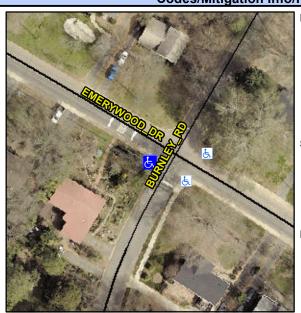

## Access Compliance Report Public Rights-of-Way (Curb Ramps)

Intersection ID: 19971 Main Street: BURNLEY\_RD Cross Street: EMERYWOOD\_DR Location: W

ADA ID: 71CE48C8DF4C Ramp Type: PerpDiag Initial Pass/Fail: Fail Overall Compliance: No Severity Score: 12.5