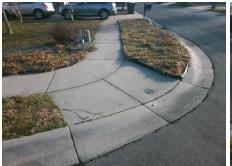

## Field Measurements/Component Compliance

Street 1 Name
Stop Condition-Street 2
Street 2 Name
Stop Condition-Street 1

PLANTERS WATCH DR StopSign PLANTERS ROW DR None Possible Solutions:

Remove & Replace Curb Ramp With
Two New Directional Ramps or
Equivalent.

Surveyor Notes:
N/A

PROW/ADA:
R304.2.2

Total Cost: \$ 3200.00

| Field Measurements/Component Compilance |                       |       |                        |                             |       |
|-----------------------------------------|-----------------------|-------|------------------------|-----------------------------|-------|
| Compliance Description                  |                       | Data  | Compliance Description |                             | Data  |
| N/A                                     | Ramp Length (in)      | 51.0  | No                     | Ramp Slope (%)              | 9.8   |
| Yes                                     | Ramp Width (in)       | 48.0  | Yes                    | Ramp XSlope (%)             | 0.1   |
| N/A                                     | Flare Type LT         | N/A   | N/A                    | Flare Type RT               | N/A   |
| N/A                                     | Flare Slope LT (%)    | N/A   | N/A                    | Flare Slope RT (%)          | N/A   |
| N/A                                     | Flare Traversable LT? | N/A   | N/A                    | Flare Traversable RT?       | N/A   |
| N/A                                     | Landing Length (in)   | N/A   | N/A                    | DWS Provided?               | N/A   |
| N/A                                     | Landing Width (in)    | N/A   | N/A                    | DWS Contrast?               | N/A   |
| N/A                                     | Landing Slope (%)     | N/A   | N/A                    | DWS Length (in)             | N/A   |
| N/A                                     | Landing X Slope (%)   | N/A   | N/A                    | DWS Full Width?             | N/A   |
| N/A                                     | Landing Curb? (Y/N)   | N/A   | N/A                    | DWS Offset (in)             | N/A   |
| N/A                                     | Shared Landing?       | N/A   |                        |                             |       |
| N/A                                     | Gutter Ponding?       | N/A   | N/A                    | Gutter Slope (%)            | N/A   |
| N/A                                     | Gutter Lip Ht (in)    | N/A   | N/A                    | Gutter X Slope (%)          | N/A   |
| N/A                                     | Painted X Walk1?      | No    | N/A                    | Painted X Walk2?            | No    |
|                                         | X Walk 1 Direction    | To SW |                        | X Walk 2 Direction          | To SE |
| N/A                                     | X Walk 1 Width (in)   | N/A   | N/A                    | X Walk 2 Width (in)         | N/A   |
|                                         | X Walk 1 Slope (%)    | 0.7   |                        | X Walk 2 Slope (%)          | 2.2   |
|                                         | X Walk 1 X Slope (%)  | 1.6   |                        | X Walk 2 X Slope (%)        | 0.2   |
| N/A                                     | Ramp inside XWalk1?   | N/A   | N/A                    | Ramp inside XWalk2?         | N/A   |
|                                         | Road Slope (%)        | 0.9   | N/A                    | Clear Space?                | N/A   |
|                                         | Road X Slope (%)      | 1.9   | N/A                    | Clear Space to XWalk (in)   | N/A   |
| N/A                                     | Any Obstructions?     | N/A   | N/A                    | Storm Grate/Utility Hazard? | N/A   |
|                                         | Obstruction Type      |       |                        | Storm Grate/Utility Type    |       |
|                                         |                       | N/A   |                        |                             | N/A   |
|                                         |                       |       | Yes                    | Surface Condition? (G/P)    | Good  |