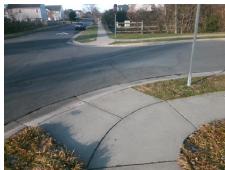

## Field Measurements/Component Compliance

Street 1 Name
Stop Condition-Street 2
Street 2 Name
Stop Condition-Street 1

PLANTERS WATCH DR StopSign PLANTERS ROW DR None Possible Solutions:

Remove & Replace Curb Ramp With
Two New Directional Ramps or
Equivalent.

Surveyor Notes:
N/A

PROW/ADA:
R304.2.2

Total Cost: \$ 3200.00

| Field Measurements/Component Compilance |                       |       |                        |                             |       |
|-----------------------------------------|-----------------------|-------|------------------------|-----------------------------|-------|
| Compliance Description                  |                       | Data  | Compliance Description |                             | Data  |
| N/A                                     | Ramp Length (in)      | 51.0  | No                     | Ramp Slope (%)              | 9.8   |
| Yes                                     | Ramp Width (in)       | 48.0  | Yes                    | Ramp XSlope (%)             | 0.1   |
| N/A                                     | Flare Type LT         | N/A   | N/A                    | Flare Type RT               | N/A   |
| N/A                                     | Flare Slope LT (%)    | N/A   | N/A                    | Flare Slope RT (%)          | N/A   |
| N/A                                     | Flare Traversable LT? | N/A   | N/A                    | Flare Traversable RT?       | N/A   |
| N/A                                     | Landing Length (in)   | N/A   | N/A                    | DWS Provided?               | N/A   |
| N/A                                     | Landing Width (in)    | N/A   | N/A                    | DWS Contrast?               | N/A   |
| N/A                                     | Landing Slope (%)     | N/A   | N/A                    | DWS Length (in)             | N/A   |
| N/A                                     | Landing X Slope (%)   | N/A   | N/A                    | DWS Full Width?             | N/A   |
| N/A                                     | Landing Curb? (Y/N)   | N/A   | N/A                    | DWS Offset (in)             | N/A   |
| N/A                                     | Shared Landing?       | N/A   |                        |                             |       |
| N/A                                     | Gutter Ponding?       | N/A   | N/A                    | Gutter Slope (%)            | N/A   |
| N/A                                     | Gutter Lip Ht (in)    | N/A   | N/A                    | Gutter X Slope (%)          | N/A   |
| N/A                                     | Painted X Walk1?      | No    | N/A                    | Painted X Walk2?            | No    |
|                                         | X Walk 1 Direction    | To SW |                        | X Walk 2 Direction          | To SE |
| N/A                                     | X Walk 1 Width (in)   | N/A   | N/A                    | X Walk 2 Width (in)         | N/A   |
|                                         | X Walk 1 Slope (%)    | 0.7   |                        | X Walk 2 Slope (%)          | 2.2   |
|                                         | X Walk 1 X Slope (%)  | 1.6   |                        | X Walk 2 X Slope (%)        | 0.2   |
| N/A                                     | Ramp inside XWalk1?   | N/A   | N/A                    | Ramp inside XWalk2?         | N/A   |
|                                         | Road Slope (%)        | 0.9   | N/A                    | Clear Space?                | N/A   |
|                                         | Road X Slope (%)      | 1.9   | N/A                    | Clear Space to XWalk (in)   | N/A   |
| N/A                                     | Any Obstructions?     | N/A   | N/A                    | Storm Grate/Utility Hazard? | N/A   |
|                                         | Obstruction Type      |       |                        | Storm Grate/Utility Type    |       |
|                                         |                       | N/A   |                        |                             | N/A   |
|                                         |                       |       | Yes                    | Surface Condition? (G/P)    | Good  |