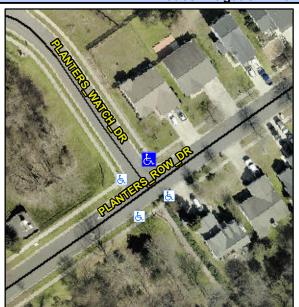

## Access Compliance Report Public Rights-of-Way (Curb Ramps)

Intersection ID: 43023 Main Street: PLANTERS\_ROW\_DR Cross Street: PLANTERS\_WATCH\_DR Location: NE
ADA ID: 71D434B86FA3 Ramp Type: PerpDiag Initial Pass/Fail: Fail Overall Compliance: No Severity Score: 12.5

## Field Measurements/Component Compliance

Street 1 Name
Stop Condition-Street 2
Street 2 Name
Stop Condition-Street 1

PLANTERS WATCH DR StopSign PLANTERS ROW DR None Possible Solutions:

Remove & Replace Curb Ramp With
Two New Directional Ramps or
Equivalent.