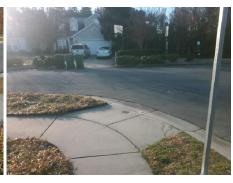

## Field Measurements/Component Compliance

Street 1 Name
Stop Condition-Street 2
Street 2 Name
Stop Condition-Street 1

PLANTERS WATCH DR StopSign PLANTERS ROW DR None Possible Solutions:

Remove & Replace Curb Ramp With
Two New Directional Ramps or
Equivalent.

Surveyor Notes:
N/A

PROW/ADA:
R304.2.2

Total Cost: \$ 3200.00

| Field Measurements/Component Compilance |                       |       |                        |                             |       |
|-----------------------------------------|-----------------------|-------|------------------------|-----------------------------|-------|
| Compliance Description                  |                       | Data  | Compliance Description |                             | Data  |
| N/A                                     | Ramp Length (in)      | 51.0  | No                     | Ramp Slope (%)              | 9.8   |
| Yes                                     | Ramp Width (in)       | 48.0  | Yes                    | Ramp XSlope (%)             | 0.1   |
| N/A                                     | Flare Type LT         | N/A   | N/A                    | Flare Type RT               | N/A   |
| N/A                                     | Flare Slope LT (%)    | N/A   | N/A                    | Flare Slope RT (%)          | N/A   |
| N/A                                     | Flare Traversable LT? | N/A   | N/A                    | Flare Traversable RT?       | N/A   |
| N/A                                     | Landing Length (in)   | N/A   | N/A                    | DWS Provided?               | N/A   |
| N/A                                     | Landing Width (in)    | N/A   | N/A                    | DWS Contrast?               | N/A   |
| N/A                                     | Landing Slope (%)     | N/A   | N/A                    | DWS Length (in)             | N/A   |
| N/A                                     | Landing X Slope (%)   | N/A   | N/A                    | DWS Full Width?             | N/A   |
| N/A                                     | Landing Curb? (Y/N)   | N/A   | N/A                    | DWS Offset (in)             | N/A   |
| N/A                                     | Shared Landing?       | N/A   |                        |                             |       |
| N/A                                     | Gutter Ponding?       | N/A   | N/A                    | Gutter Slope (%)            | N/A   |
| N/A                                     | Gutter Lip Ht (in)    | N/A   | N/A                    | Gutter X Slope (%)          | N/A   |
| N/A                                     | Painted X Walk1?      | No    | N/A                    | Painted X Walk2?            | No    |
|                                         | X Walk 1 Direction    | To SW |                        | X Walk 2 Direction          | To SE |
| N/A                                     | X Walk 1 Width (in)   | N/A   | N/A                    | X Walk 2 Width (in)         | N/A   |
|                                         | X Walk 1 Slope (%)    | 0.7   |                        | X Walk 2 Slope (%)          | 2.2   |
|                                         | X Walk 1 X Slope (%)  | 1.6   |                        | X Walk 2 X Slope (%)        | 0.2   |
| N/A                                     | Ramp inside XWalk1?   | N/A   | N/A                    | Ramp inside XWalk2?         | N/A   |
|                                         | Road Slope (%)        | 0.9   | N/A                    | Clear Space?                | N/A   |
|                                         | Road X Slope (%)      | 1.9   | N/A                    | Clear Space to XWalk (in)   | N/A   |
| N/A                                     | Any Obstructions?     | N/A   | N/A                    | Storm Grate/Utility Hazard? | N/A   |
|                                         | Obstruction Type      |       |                        | Storm Grate/Utility Type    |       |
|                                         |                       | N/A   |                        |                             | N/A   |
|                                         |                       |       | Yes                    | Surface Condition? (G/P)    | Good  |