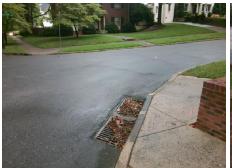

3200.00

Total Cost:

| Field Measurements/Component Compliance |                       |       |      |                             |      |
|-----------------------------------------|-----------------------|-------|------|-----------------------------|------|
| Compliance Description                  |                       | Data  | Comp | liance Description          | Data |
| N/A                                     | Ramp Length (in)      | 88.0  | No   | Ramp Slope (%)              | 8.9  |
| No                                      | Ramp Width (in)       | 41.0  | No   | Ramp XSlope (%)             | 3.8  |
| N/A                                     | Flare Type LT         | N/A   | N/A  | Flare Type RT               | N/A  |
| N/A                                     | Flare Slope LT (%)    | N/A   | N/A  | Flare Slope RT (%)          | N/A  |
| N/A                                     | Flare Traversable LT? | N/A   | N/A  | Flare Traversable RT?       | N/A  |
| N/A                                     | Landing Length (in)   | N/A   | N/A  | DWS Provided?               | N/A  |
| N/A                                     | Landing Width (in)    | N/A   | N/A  | DWS Contrast?               | N/A  |
| N/A                                     | Landing Slope (%)     | N/A   | N/A  | DWS Length (in)             | N/A  |
| N/A                                     | Landing X Slope (%)   | N/A   | N/A  | DWS Full Width?             | N/A  |
| N/A                                     | Landing Curb? (Y/N)   | N/A   | N/A  | DWS Offset (in)             | N/A  |
| N/A                                     | Shared Landing?       | N/A   |      |                             |      |
| N/A                                     | Gutter Ponding?       | N/A   | N/A  | Gutter Slope (%)            | N/A  |
| N/A                                     | Gutter Lip Ht (in)    | N/A   | N/A  | Gutter X Slope (%)          | N/A  |
| N/A                                     | Painted X Walk1?      | No    | N/A  | Painted X Walk2?            | No   |
|                                         | X Walk 1 Direction    | To SE |      | X Walk 2 Direction          | To E |
| N/A                                     | X Walk 1 Width (in)   | N/A   | N/A  | X Walk 2 Width (in)         | N/A  |
|                                         | X Walk 1 Slope (%)    | 4.0   |      | X Walk 2 Slope (%)          | 1.4  |
|                                         | X Walk 1 X Slope (%)  | 0.7   |      | X Walk 2 X Slope (%)        | 4.1  |
| N/A                                     | Ramp inside XWalk1?   | N/A   | N/A  | Ramp inside XWalk2?         | N/A  |
|                                         | Road Slope (%)        | 3.8   | N/A  | Clear Space?                | N/A  |
|                                         | Road X Slope (%)      | 6.5   | N/A  | Clear Space to XWalk (in)   | N/A  |
| N/A                                     | Any Obstructions?     | N/A   | N/A  | Storm Grate/Utility Hazard? | N/A  |
|                                         | Obstruction Type      |       |      | Storm Grate/Utility Type    |      |
|                                         |                       | N/A   |      |                             | N/A  |
|                                         |                       |       | Yes  | Surface Condition? (G/P)    | Good |
|                                         | The second second     |       |      |                             |      |