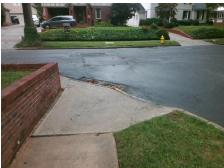

3200.00

Total Cost:

| Field Measurements/Component Compliance |                       |       |      |                             |      |
|-----------------------------------------|-----------------------|-------|------|-----------------------------|------|
| Compliance Description                  |                       | Data  | Comp | liance Description          | Data |
| N/A                                     | Ramp Length (in)      | 88.0  | No   | Ramp Slope (%)              | 8.9  |
| No                                      | Ramp Width (in)       | 41.0  | No   | Ramp XSlope (%)             | 3.8  |
| N/A                                     | Flare Type LT         | N/A   | N/A  | Flare Type RT               | N/A  |
| N/A                                     | Flare Slope LT (%)    | N/A   | N/A  | Flare Slope RT (%)          | N/A  |
| N/A                                     | Flare Traversable LT? | N/A   | N/A  | Flare Traversable RT?       | N/A  |
| N/A                                     | Landing Length (in)   | N/A   | N/A  | DWS Provided?               | N/A  |
| N/A                                     | Landing Width (in)    | N/A   | N/A  | DWS Contrast?               | N/A  |
| N/A                                     | Landing Slope (%)     | N/A   | N/A  | DWS Length (in)             | N/A  |
| N/A                                     | Landing X Slope (%)   | N/A   | N/A  | DWS Full Width?             | N/A  |
| N/A                                     | Landing Curb? (Y/N)   | N/A   | N/A  | DWS Offset (in)             | N/A  |
| N/A                                     | Shared Landing?       | N/A   |      |                             |      |
| N/A                                     | Gutter Ponding?       | N/A   | N/A  | Gutter Slope (%)            | N/A  |
| N/A                                     | Gutter Lip Ht (in)    | N/A   | N/A  | Gutter X Slope (%)          | N/A  |
| N/A                                     | Painted X Walk1?      | No    | N/A  | Painted X Walk2?            | No   |
|                                         | X Walk 1 Direction    | To SE |      | X Walk 2 Direction          | To E |
| N/A                                     | X Walk 1 Width (in)   | N/A   | N/A  | X Walk 2 Width (in)         | N/A  |
|                                         | X Walk 1 Slope (%)    | 4.0   |      | X Walk 2 Slope (%)          | 1.4  |
|                                         | X Walk 1 X Slope (%)  | 0.7   |      | X Walk 2 X Slope (%)        | 4.1  |
| N/A                                     | Ramp inside XWalk1?   | N/A   | N/A  | Ramp inside XWalk2?         | N/A  |
|                                         | Road Slope (%)        | 3.8   | N/A  | Clear Space?                | N/A  |
|                                         | Road X Slope (%)      | 6.5   | N/A  | Clear Space to XWalk (in)   | N/A  |
| N/A                                     | Any Obstructions?     | N/A   | N/A  | Storm Grate/Utility Hazard? | N/A  |
|                                         | Obstruction Type      |       |      | Storm Grate/Utility Type    |      |
|                                         |                       | N/A   |      |                             | N/A  |
|                                         |                       |       | Yes  | Surface Condition? (G/P)    | Good |
|                                         | The second second     |       |      |                             |      |