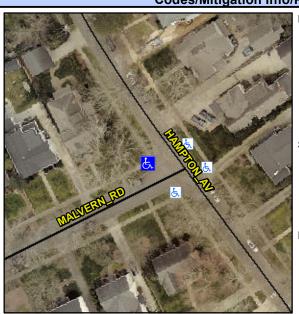

## **Access Compliance Report Public Rights-of-Way** (Curb Ramps)

Intersection ID: 16783 Main Street: HAMPTON AV Cross Street: MALVERN\_RD Location: NW ADA ID: 71DF6AD10A94 Ramp Type: PerpDiag Initial Pass/Fail: Fail **Overall Compliance: No Severity Score:** 22.5

## Field Measurements/Component Compliance

**MALVERN RD** Street 1 Name Stop Condition-Street 2 StopSign Street 2 Name **HAMPTON AV** Stop Condition-Street 1

Possible Solutions: Remove & Replace Curb Ramp With **Two New Directional Ramps or** Equivalent. Surveyor Notes: N/A PROW/ADA: R304.5.1, R304.2.2, R304.5.3