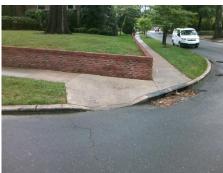

3200.00

Total Cost:

| Field Measurements/Component Compliance |                       |       |      |                             |      |
|-----------------------------------------|-----------------------|-------|------|-----------------------------|------|
| Compliance Description                  |                       | Data  | Comp | liance Description          | Data |
| N/A                                     | Ramp Length (in)      | 88.0  | No   | Ramp Slope (%)              | 8.9  |
| No                                      | Ramp Width (in)       | 41.0  | No   | Ramp XSlope (%)             | 3.8  |
| N/A                                     | Flare Type LT         | N/A   | N/A  | Flare Type RT               | N/A  |
| N/A                                     | Flare Slope LT (%)    | N/A   | N/A  | Flare Slope RT (%)          | N/A  |
| N/A                                     | Flare Traversable LT? | N/A   | N/A  | Flare Traversable RT?       | N/A  |
| N/A                                     | Landing Length (in)   | N/A   | N/A  | DWS Provided?               | N/A  |
| N/A                                     | Landing Width (in)    | N/A   | N/A  | DWS Contrast?               | N/A  |
| N/A                                     | Landing Slope (%)     | N/A   | N/A  | DWS Length (in)             | N/A  |
| N/A                                     | Landing X Slope (%)   | N/A   | N/A  | DWS Full Width?             | N/A  |
| N/A                                     | Landing Curb? (Y/N)   | N/A   | N/A  | DWS Offset (in)             | N/A  |
| N/A                                     | Shared Landing?       | N/A   |      |                             |      |
| N/A                                     | Gutter Ponding?       | N/A   | N/A  | Gutter Slope (%)            | N/A  |
| N/A                                     | Gutter Lip Ht (in)    | N/A   | N/A  | Gutter X Slope (%)          | N/A  |
| N/A                                     | Painted X Walk1?      | No    | N/A  | Painted X Walk2?            | No   |
|                                         | X Walk 1 Direction    | To SE |      | X Walk 2 Direction          | To E |
| N/A                                     | X Walk 1 Width (in)   | N/A   | N/A  | X Walk 2 Width (in)         | N/A  |
|                                         | X Walk 1 Slope (%)    | 4.0   |      | X Walk 2 Slope (%)          | 1.4  |
|                                         | X Walk 1 X Slope (%)  | 0.7   |      | X Walk 2 X Slope (%)        | 4.1  |
| N/A                                     | Ramp inside XWalk1?   | N/A   | N/A  | Ramp inside XWalk2?         | N/A  |
|                                         | Road Slope (%)        | 3.8   | N/A  | Clear Space?                | N/A  |
|                                         | Road X Slope (%)      | 6.5   | N/A  | Clear Space to XWalk (in)   | N/A  |
| N/A                                     | Any Obstructions?     | N/A   | N/A  | Storm Grate/Utility Hazard? | N/A  |
|                                         | Obstruction Type      |       |      | Storm Grate/Utility Type    |      |
|                                         |                       | N/A   |      |                             | N/A  |
|                                         |                       |       | Yes  | Surface Condition? (G/P)    | Good |
|                                         | The second second     |       |      |                             |      |