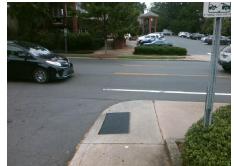

## **Access Compliance Report Public Rights-of-Way** (Curb Ramps)

Intersection ID: 15267 Main Street: EAST BV **Cross Street: FLORAL AV** Location: SW ADA ID: 71E86A538DF0 Ramp Type: Perp Initial Pass/Fail: Fail **Overall Compliance: No Severity Score:** 37.5

**Codes/Mitigation Info/Possible Solution** 

FLORAL AV Street 1 Name StopSign Stop Condition-Street 2 Street 2 Name N/A Stop Condition-Street 1 N/A Possible Solutions: Remove & Replace Entire Ramp. Surveyor Notes: N/A PROW/ADA: Not Found, R304.2.2, R304.5.3

Total Cost: 1850.00

| Field Measurements/Component Compliance |                       |       |      |                             |      |
|-----------------------------------------|-----------------------|-------|------|-----------------------------|------|
| Compliance Description                  |                       | Data  | Comp | liance Description          | Data |
| N/A                                     | Ramp Length (in)      | 60.0  | No   | Ramp Slope (%)              | 9.5  |
| Yes                                     | Ramp Width (in)       | 48.0  | No   | Ramp XSlope (%)             | 10.0 |
| N/A                                     | Flare Type LT         | N/A   | N/A  | Flare Type RT               | N/A  |
| N/A                                     | Flare Slope LT (%)    | N/A   | N/A  | Flare Slope RT (%)          | N/A  |
| N/A                                     | Flare Traversable LT? | N/A   | N/A  | Flare Traversable RT?       | N/A  |
| N/A                                     | Landing Length (in)   | N/A   | N/A  | DWS Provided?               | N/A  |
| N/A                                     | Landing Width (in)    | N/A   | N/A  | DWS Contrast?               | N/A  |
| N/A                                     | Landing Slope (%)     | N/A   | N/A  | DWS Length (in)             | N/A  |
| N/A                                     | Landing X Slope (%)   | N/A   | N/A  | DWS Full Width?             | N/A  |
| N/A                                     | Landing Curb? (Y/N)   | N/A   | N/A  | DWS Offset (in)             | N/A  |
| N/A                                     | Shared Landing?       | N/A   |      |                             |      |
| N/A                                     | Gutter Ponding?       | N/A   | N/A  | Gutter Slope (%)            | N/A  |
| N/A                                     | Gutter Lip Ht (in)    | N/A   | N/A  | Gutter X Slope (%)          | N/A  |
| N/A                                     | Painted X Walk1?      | No    | N/A  | Painted X Walk2?            | N/A  |
|                                         | X Walk 1 Direction    | To NW |      | X Walk 2 Direction          | N/A  |
| N/A                                     | X Walk 1 Width (in)   | N/A   | N/A  | X Walk 2 Width (in)         | N/A  |
|                                         | X Walk 1 Slope (%)    | 6.3   |      | X Walk 2 Slope (%)          | N/A  |
|                                         | X Walk 1 X Slope (%)  | 2.8   |      | X Walk 2 X Slope (%)        | N/A  |
| N/A                                     | Ramp inside XWalk1?   | N/A   | N/A  | Ramp inside XWalk2?         | N/A  |
|                                         | Road Slope (%)        | N/A   | N/A  | Clear Space?                | N/A  |
|                                         | Road X Slope (%)      | N/A   | N/A  | Clear Space to XWalk (in)   | N/A  |
| N/A                                     | Any Obstructions?     | N/A   | N/A  | Storm Grate/Utility Hazard? | N/A  |
|                                         | Obstruction Type      |       |      | Storm Grate/Utility Type    |      |
|                                         |                       | N/A   |      |                             | N/A  |
|                                         |                       |       | Yes  | Surface Condition? (G/P)    | Good |
|                                         |                       |       |      |                             |      |