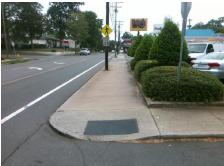

## **Access Compliance Report Public Rights-of-Way** (Curb Ramps)

Intersection ID: 15267 Main Street: EAST BV **Cross Street: FLORAL AV** Location: SW ADA ID: 71E86A538DF0 Ramp Type: Perp Initial Pass/Fail: Fail **Overall Compliance: No Severity Score:** 37.5

**Codes/Mitigation Info/Possible Solution** 

FLORAL AV Street 1 Name StopSign Stop Condition-Street 2 Street 2 Name N/A Stop Condition-Street 1 N/A Possible Solutions: Remove & Replace Entire Ramp. Surveyor Notes: N/A PROW/ADA: Not Found, R304.2.2, R304.5.3

Total Cost: 1850.00

| Field Measurements/Component Compliance |                       |       |      |                             |      |
|-----------------------------------------|-----------------------|-------|------|-----------------------------|------|
| Compliance Description                  |                       | Data  | Comp | liance Description          | Data |
| N/A                                     | Ramp Length (in)      | 60.0  | No   | Ramp Slope (%)              | 9.5  |
| Yes                                     | Ramp Width (in)       | 48.0  | No   | Ramp XSlope (%)             | 10.0 |
| N/A                                     | Flare Type LT         | N/A   | N/A  | Flare Type RT               | N/A  |
| N/A                                     | Flare Slope LT (%)    | N/A   | N/A  | Flare Slope RT (%)          | N/A  |
| N/A                                     | Flare Traversable LT? | N/A   | N/A  | Flare Traversable RT?       | N/A  |
| N/A                                     | Landing Length (in)   | N/A   | N/A  | DWS Provided?               | N/A  |
| N/A                                     | Landing Width (in)    | N/A   | N/A  | DWS Contrast?               | N/A  |
| N/A                                     | Landing Slope (%)     | N/A   | N/A  | DWS Length (in)             | N/A  |
| N/A                                     | Landing X Slope (%)   | N/A   | N/A  | DWS Full Width?             | N/A  |
| N/A                                     | Landing Curb? (Y/N)   | N/A   | N/A  | DWS Offset (in)             | N/A  |
| N/A                                     | Shared Landing?       | N/A   |      |                             |      |
| N/A                                     | Gutter Ponding?       | N/A   | N/A  | Gutter Slope (%)            | N/A  |
| N/A                                     | Gutter Lip Ht (in)    | N/A   | N/A  | Gutter X Slope (%)          | N/A  |
| N/A                                     | Painted X Walk1?      | No    | N/A  | Painted X Walk2?            | N/A  |
|                                         | X Walk 1 Direction    | To NW |      | X Walk 2 Direction          | N/A  |
| N/A                                     | X Walk 1 Width (in)   | N/A   | N/A  | X Walk 2 Width (in)         | N/A  |
|                                         | X Walk 1 Slope (%)    | 6.3   |      | X Walk 2 Slope (%)          | N/A  |
|                                         | X Walk 1 X Slope (%)  | 2.8   |      | X Walk 2 X Slope (%)        | N/A  |
| N/A                                     | Ramp inside XWalk1?   | N/A   | N/A  | Ramp inside XWalk2?         | N/A  |
|                                         | Road Slope (%)        | N/A   | N/A  | Clear Space?                | N/A  |
|                                         | Road X Slope (%)      | N/A   | N/A  | Clear Space to XWalk (in)   | N/A  |
| N/A                                     | Any Obstructions?     | N/A   | N/A  | Storm Grate/Utility Hazard? | N/A  |
|                                         | Obstruction Type      |       |      | Storm Grate/Utility Type    |      |
|                                         |                       | N/A   |      |                             | N/A  |
|                                         |                       |       | Yes  | Surface Condition? (G/P)    | Good |
|                                         |                       |       |      |                             |      |