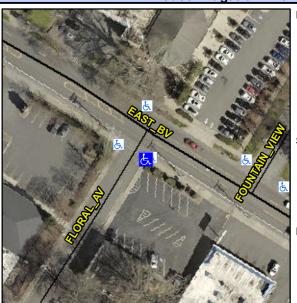

## **Access Compliance Report Public Rights-of-Way** (Curb Ramps)

Intersection ID: 15267 Main Street: EAST BV **Cross Street: FLORAL AV** Location: SW ADA ID: 71E86A538DF0 Ramp Type: Perp Initial Pass/Fail: Fail **Overall Compliance: No Severity Score:** 37.5