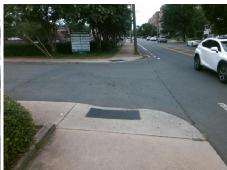

## **Access Compliance Report Public Rights-of-Way** (Curb Ramps)

Intersection ID: 15267 Main Street: EAST BV **Cross Street: FLORAL AV** Location: SW ADA ID: 71E86A538DF0 Ramp Type: Perp Initial Pass/Fail: Fail **Overall Compliance: No Severity Score:** 37.5

**Codes/Mitigation Info/Possible Solution** 

FLORAL AV Street 1 Name StopSign Stop Condition-Street 2 Street 2 Name N/A Stop Condition-Street 1 N/A Possible Solutions: Remove & Replace Entire Ramp. Surveyor Notes: N/A PROW/ADA: Not Found, R304.2.2, R304.5.3

Total Cost: 1850.00

| Field Measurements/Component Compliance |                       |       |      |                             |      |
|-----------------------------------------|-----------------------|-------|------|-----------------------------|------|
| Compliance Description                  |                       | Data  | Comp | liance Description          | Data |
| N/A                                     | Ramp Length (in)      | 60.0  | No   | Ramp Slope (%)              | 9.5  |
| Yes                                     | Ramp Width (in)       | 48.0  | No   | Ramp XSlope (%)             | 10.0 |
| N/A                                     | Flare Type LT         | N/A   | N/A  | Flare Type RT               | N/A  |
| N/A                                     | Flare Slope LT (%)    | N/A   | N/A  | Flare Slope RT (%)          | N/A  |
| N/A                                     | Flare Traversable LT? | N/A   | N/A  | Flare Traversable RT?       | N/A  |
| N/A                                     | Landing Length (in)   | N/A   | N/A  | DWS Provided?               | N/A  |
| N/A                                     | Landing Width (in)    | N/A   | N/A  | DWS Contrast?               | N/A  |
| N/A                                     | Landing Slope (%)     | N/A   | N/A  | DWS Length (in)             | N/A  |
| N/A                                     | Landing X Slope (%)   | N/A   | N/A  | DWS Full Width?             | N/A  |
| N/A                                     | Landing Curb? (Y/N)   | N/A   | N/A  | DWS Offset (in)             | N/A  |
| N/A                                     | Shared Landing?       | N/A   |      |                             |      |
| N/A                                     | Gutter Ponding?       | N/A   | N/A  | Gutter Slope (%)            | N/A  |
| N/A                                     | Gutter Lip Ht (in)    | N/A   | N/A  | Gutter X Slope (%)          | N/A  |
| N/A                                     | Painted X Walk1?      | No    | N/A  | Painted X Walk2?            | N/A  |
|                                         | X Walk 1 Direction    | To NW |      | X Walk 2 Direction          | N/A  |
| N/A                                     | X Walk 1 Width (in)   | N/A   | N/A  | X Walk 2 Width (in)         | N/A  |
|                                         | X Walk 1 Slope (%)    | 6.3   |      | X Walk 2 Slope (%)          | N/A  |
|                                         | X Walk 1 X Slope (%)  | 2.8   |      | X Walk 2 X Slope (%)        | N/A  |
| N/A                                     | Ramp inside XWalk1?   | N/A   | N/A  | Ramp inside XWalk2?         | N/A  |
|                                         | Road Slope (%)        | N/A   | N/A  | Clear Space?                | N/A  |
|                                         | Road X Slope (%)      | N/A   | N/A  | Clear Space to XWalk (in)   | N/A  |
| N/A                                     | Any Obstructions?     | N/A   | N/A  | Storm Grate/Utility Hazard? | N/A  |
|                                         | Obstruction Type      |       |      | Storm Grate/Utility Type    |      |
|                                         |                       | N/A   |      |                             | N/A  |
|                                         |                       |       | Yes  | Surface Condition? (G/P)    | Good |
|                                         |                       |       |      |                             |      |