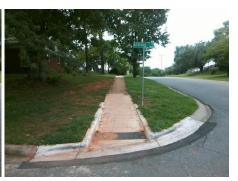

## Access Compliance Report Public Rights-of-Way (Curb Ramps)

Intersection ID: 23838Main Street:LOBLOLLY\_LNCross Street:LONGLEAF\_DRLocation:SWADA ID: 71ED4F02D878Ramp Type:Directional1Initial Pass/Fail:FailOverall Compliance:NoSeverity Score:26.25

Possible Solutions:

Remove & Replace Entire Ramp.

Surveyor Notes:

N/A

PROW/ADA:

R304.5.3

| Total Cost: | \$<br>1600.00 |
|-------------|---------------|

| Field Measurements/Component Compliance |                       |       |                        |                             |      |  |  |
|-----------------------------------------|-----------------------|-------|------------------------|-----------------------------|------|--|--|
| Compliance Description Data             |                       |       | Compliance Description |                             | Data |  |  |
| N/A                                     | Ramp Length (in)      | 256.0 | N/A                    | Grade Break?                | N/A  |  |  |
| Yes                                     | Ramp Width (in)       | 58.0  | N/A                    | Grade Break Slope (%)       | 0.0  |  |  |
| Yes                                     | Ramp Slope (%)        | 13.4  | N/A                    | Grade Break XSlope (%)      | 0.0  |  |  |
| No                                      | Ramp XSlope (%)       | 3.6   |                        |                             |      |  |  |
| N/A                                     | Flare Type LT         | N/A   | N/A                    | Flare Type RT               | N/A  |  |  |
| N/A                                     | Flare Slope LT (%)    | N/A   | N/A                    | Flare Slope RT (%)          | 0.0  |  |  |
| N/A                                     | Flare Traversable LT? | N/A   | N/A                    | Flare Traversable RT?       | N/A  |  |  |
| N/A                                     | Landing Length (in)   | 0.0   | N/A                    | DWS Provided?               | N/A  |  |  |
| N/A                                     | Landing Width (in)    | 0.0   | N/A                    | DWS Contrast?               | N/A  |  |  |
| N/A                                     | Landing Slope (%)     | 0.0   | N/A                    | DWS Length (in)             | N/A  |  |  |
| N/A                                     | Landing X Slope (%)   | 0.0   | N/A                    | DWS Full Width?             | N/A  |  |  |
| N/A                                     | Landing Curb? (Y/N)   | N/A   | N/A                    | DWS Offset LT (in)          | N/A  |  |  |
| N/A                                     | Shared Landing?       | N/A   | N/A                    | DWS Offset RT (in)          | N/A  |  |  |
| N/A                                     | Gutter Ponding?       | 0.0   | N/A                    | Gutter Slope (%)            | N/A  |  |  |
| N/A                                     | Gutter Lip Ht (in)    | 0.0   | N/A                    | Gutter X Slope (%)          | N/A  |  |  |
| N/A                                     | Painted X Walk1?      | No    |                        | Road Slope (%)              | 0.2  |  |  |
|                                         | X Walk 1 Direction    | To NE |                        | Road X Slope (%)            | 2.4  |  |  |
|                                         | X Walk 1 Width (in)   | N/A   |                        | Clear Space?                | N/A  |  |  |
|                                         | X Walk 1 Slope (%)    | 0.2   | N/A                    | Clear Space to XWalk (in)   | N/A  |  |  |
|                                         | X Walk 1 X Slope (%)  | 2.4   | N/A                    | Storm Grate/Utility Hazard? | N/A  |  |  |
| N/A                                     | Ramp inside XWalk1?   | N/A   |                        | Storm Grate/Utility Type    |      |  |  |
| N/A                                     | Any Obstructions?     | N/A   |                        |                             | N/A  |  |  |
|                                         | Obstruction Type      |       | Yes                    | Surface Condition? (G/P)    | Good |  |  |
|                                         |                       | N/A   | N/A                    | Curb Slope (%)              | 3.0  |  |  |
|                                         |                       |       |                        |                             |      |  |  |