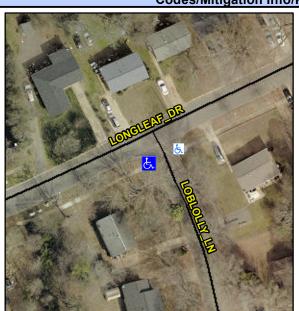

## Access Compliance Report Public Rights-of-Way (Curb Ramps)

Intersection ID: 23838Main Street:LOBLOLLY\_LNCross Street:LONGLEAF\_DRLocation:SWADA ID: 71ED4F02D878Ramp Type:Directional1Initial Pass/Fail:FailOverall Compliance:NoSeverity Score:26.25

## Field Measurements/Component Compliance

| Street 1 Name           | LOBLOLLY LN |
|-------------------------|-------------|
| Stop Condition-Street 1 | StopSign    |
| Street 2 Name           | N/A         |
| Stop Condition-Street 2 | N/A         |