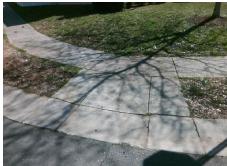

## **Access Compliance Report Public Rights-of-Way** (Curb Ramps)

Intersection ID: 31882 Main Street: STOWE DERBY DR **Cross Street: CENTERLINE DR** Location: **ADA ID: 71F43F46AD1A** Ramp Type: PerpDiag Initial Pass/Fail: Fail **Overall Compliance: No** Severity Score: 21.25

**Codes/Mitigation Info/Possible Solution** 

None

StopSign

**CENTERLINE DR** Street 1 Name Stop Condition-Street 2 Street 2 Name STOWE DERBY DR Stop Condition-Street 1

Possible Solutions: **Remove & Replace Curb Ramp With** Two New Directional Ramps or Equivalent. Surveyor Notes: N/A PROW/ADA: R304.5.1, R304.5.3

Total Cost: 3200.00

| Field Measurements/Component Compliance |                       |      |      |                             |      |
|-----------------------------------------|-----------------------|------|------|-----------------------------|------|
| Compliance Description                  |                       | Data | Comp | liance Description          | Data |
| N/A                                     | Ramp Length (in)      | 49.0 | Yes  | Ramp Slope (%)              | 7.2  |
| No                                      | Ramp Width (in)       | 38.5 | No   | Ramp XSlope (%)             | 5.6  |
| N/A                                     | Flare Type LT         | N/A  | N/A  | Flare Type RT               | N/A  |
| N/A                                     | Flare Slope LT (%)    | N/A  | N/A  | Flare Slope RT (%)          | N/A  |
| N/A                                     | Flare Traversable LT? | N/A  | N/A  | Flare Traversable RT?       | N/A  |
| N/A                                     | Landing Length (in)   | N/A  | N/A  | DWS Provided?               | N/A  |
| N/A                                     | Landing Width (in)    | N/A  | N/A  | DWS Contrast?               | N/A  |
| N/A                                     | Landing Slope (%)     | N/A  | N/A  | DWS Length (in)             | N/A  |
| N/A                                     | Landing X Slope (%)   | N/A  | N/A  | DWS Full Width?             | N/A  |
| N/A                                     | Landing Curb? (Y/N)   | N/A  | N/A  | DWS Offset (in)             | N/A  |
| N/A                                     | Shared Landing?       | N/A  |      |                             |      |
| N/A                                     | Gutter Ponding?       | N/A  | N/A  | Gutter Slope (%)            | N/A  |
| N/A                                     | Gutter Lip Ht (in)    | N/A  | N/A  | Gutter X Slope (%)          | N/A  |
| N/A                                     | Painted X Walk1?      | No   | N/A  | Painted X Walk2?            | No   |
|                                         | X Walk 1 Direction    | To N |      | X Walk 2 Direction          | To W |
| N/A                                     | X Walk 1 Width (in)   | N/A  | N/A  | X Walk 2 Width (in)         | N/A  |
|                                         | X Walk 1 Slope (%)    | 2.2  |      | X Walk 2 Slope (%)          | 1.0  |
|                                         | X Walk 1 X Slope (%)  | 3.9  |      | X Walk 2 X Slope (%)        | 0.9  |
| N/A                                     | Ramp inside XWalk1?   | N/A  | N/A  | Ramp inside XWalk2?         | N/A  |
|                                         | Road Slope (%)        | 3.1  | N/A  | Clear Space?                | N/A  |
|                                         | Road X Slope (%)      | 1.6  | N/A  | Clear Space to XWalk (in)   | N/A  |
| N/A                                     | Any Obstructions?     | N/A  | N/A  | Storm Grate/Utility Hazard? | N/A  |
|                                         | Obstruction Type      |      |      | Storm Grate/Utility Type    |      |
|                                         |                       | N/A  |      |                             | N/A  |
|                                         |                       |      | Yes  | Surface Condition? (G/P)    | Good |
| M                                       |                       |      |      |                             |      |