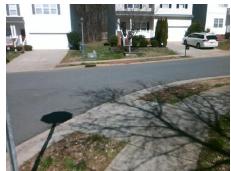

## **Access Compliance Report Public Rights-of-Way** (Curb Ramps)

Intersection ID: 31882 Main Street: STOWE DERBY DR **Cross Street: CENTERLINE DR** Location: **ADA ID: 71F43F46AD1A** Ramp Type: PerpDiag Initial Pass/Fail: Fail **Overall Compliance: No** Severity Score: 21.25

**Codes/Mitigation Info/Possible Solution** 

None

StopSign

**CENTERLINE DR** Street 1 Name Stop Condition-Street 2 Street 2 Name STOWE DERBY DR Stop Condition-Street 1

Possible Solutions: **Remove & Replace Curb Ramp With** Two New Directional Ramps or Equivalent. Surveyor Notes: N/A PROW/ADA: R304.5.1, R304.5.3

Total Cost: 3200.00

| Field Measurements/Component Compliance |                       |      |      |                             |      |
|-----------------------------------------|-----------------------|------|------|-----------------------------|------|
| Compliance Description                  |                       | Data | Comp | liance Description          | Data |
| N/A                                     | Ramp Length (in)      | 49.0 | Yes  | Ramp Slope (%)              | 7.2  |
| No                                      | Ramp Width (in)       | 38.5 | No   | Ramp XSlope (%)             | 5.6  |
| N/A                                     | Flare Type LT         | N/A  | N/A  | Flare Type RT               | N/A  |
| N/A                                     | Flare Slope LT (%)    | N/A  | N/A  | Flare Slope RT (%)          | N/A  |
| N/A                                     | Flare Traversable LT? | N/A  | N/A  | Flare Traversable RT?       | N/A  |
| N/A                                     | Landing Length (in)   | N/A  | N/A  | DWS Provided?               | N/A  |
| N/A                                     | Landing Width (in)    | N/A  | N/A  | DWS Contrast?               | N/A  |
| N/A                                     | Landing Slope (%)     | N/A  | N/A  | DWS Length (in)             | N/A  |
| N/A                                     | Landing X Slope (%)   | N/A  | N/A  | DWS Full Width?             | N/A  |
| N/A                                     | Landing Curb? (Y/N)   | N/A  | N/A  | DWS Offset (in)             | N/A  |
| N/A                                     | Shared Landing?       | N/A  |      |                             |      |
| N/A                                     | Gutter Ponding?       | N/A  | N/A  | Gutter Slope (%)            | N/A  |
| N/A                                     | Gutter Lip Ht (in)    | N/A  | N/A  | Gutter X Slope (%)          | N/A  |
| N/A                                     | Painted X Walk1?      | No   | N/A  | Painted X Walk2?            | No   |
|                                         | X Walk 1 Direction    | To N |      | X Walk 2 Direction          | To W |
| N/A                                     | X Walk 1 Width (in)   | N/A  | N/A  | X Walk 2 Width (in)         | N/A  |
|                                         | X Walk 1 Slope (%)    | 2.2  |      | X Walk 2 Slope (%)          | 1.0  |
|                                         | X Walk 1 X Slope (%)  | 3.9  |      | X Walk 2 X Slope (%)        | 0.9  |
| N/A                                     | Ramp inside XWalk1?   | N/A  | N/A  | Ramp inside XWalk2?         | N/A  |
|                                         | Road Slope (%)        | 3.1  | N/A  | Clear Space?                | N/A  |
|                                         | Road X Slope (%)      | 1.6  | N/A  | Clear Space to XWalk (in)   | N/A  |
| N/A                                     | Any Obstructions?     | N/A  | N/A  | Storm Grate/Utility Hazard? | N/A  |
|                                         | Obstruction Type      |      |      | Storm Grate/Utility Type    |      |
|                                         |                       | N/A  |      |                             | N/A  |
|                                         |                       |      | Yes  | Surface Condition? (G/P)    | Good |
| M                                       |                       |      |      |                             |      |