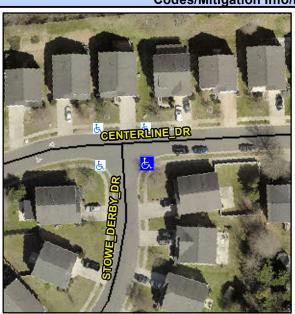

## **Access Compliance Report Public Rights-of-Way** (Curb Ramps)

Intersection ID: 31882 Main Street: STOWE DERBY DR **Cross Street: CENTERLINE DR** Location: **ADA ID: 71F43F46AD1A** Ramp Type: PerpDiag Initial Pass/Fail: Fail **Overall Compliance: No** Severity Score: 21.25

**Codes/Mitigation Info/Possible Solution** 

None

StopSign

**CENTERLINE DR** Street 1 Name Stop Condition-Street 2 Street 2 Name STOWE DERBY DR Stop Condition-Street 1

Possible Solutions: **Remove & Replace Curb Ramp With** Two New Directional Ramps or Equivalent. Surveyor Notes: N/A PROW/ADA: R304.5.1, R304.5.3