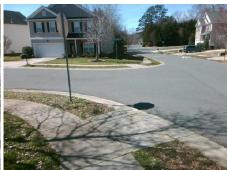

## **Access Compliance Report Public Rights-of-Way** (Curb Ramps)

Intersection ID: 31882 Main Street: STOWE DERBY DR **Cross Street: CENTERLINE DR** Location: **ADA ID: 71F43F46AD1A** Ramp Type: PerpDiag Initial Pass/Fail: Fail **Overall Compliance: No** Severity Score: 21.25

**Codes/Mitigation Info/Possible Solution** 

None

StopSign

**CENTERLINE DR** Street 1 Name Stop Condition-Street 2 Street 2 Name STOWE DERBY DR Stop Condition-Street 1

Possible Solutions: **Remove & Replace Curb Ramp With** Two New Directional Ramps or Equivalent. Surveyor Notes: N/A PROW/ADA: R304.5.1, R304.5.3

Total Cost: 3200.00

| Field Measurements/Component Compliance |                       |      |      |                             |      |
|-----------------------------------------|-----------------------|------|------|-----------------------------|------|
| Compliance Description                  |                       | Data | Comp | liance Description          | Data |
| N/A                                     | Ramp Length (in)      | 49.0 | Yes  | Ramp Slope (%)              | 7.2  |
| No                                      | Ramp Width (in)       | 38.5 | No   | Ramp XSlope (%)             | 5.6  |
| N/A                                     | Flare Type LT         | N/A  | N/A  | Flare Type RT               | N/A  |
| N/A                                     | Flare Slope LT (%)    | N/A  | N/A  | Flare Slope RT (%)          | N/A  |
| N/A                                     | Flare Traversable LT? | N/A  | N/A  | Flare Traversable RT?       | N/A  |
| N/A                                     | Landing Length (in)   | N/A  | N/A  | DWS Provided?               | N/A  |
| N/A                                     | Landing Width (in)    | N/A  | N/A  | DWS Contrast?               | N/A  |
| N/A                                     | Landing Slope (%)     | N/A  | N/A  | DWS Length (in)             | N/A  |
| N/A                                     | Landing X Slope (%)   | N/A  | N/A  | DWS Full Width?             | N/A  |
| N/A                                     | Landing Curb? (Y/N)   | N/A  | N/A  | DWS Offset (in)             | N/A  |
| N/A                                     | Shared Landing?       | N/A  |      |                             |      |
| N/A                                     | Gutter Ponding?       | N/A  | N/A  | Gutter Slope (%)            | N/A  |
| N/A                                     | Gutter Lip Ht (in)    | N/A  | N/A  | Gutter X Slope (%)          | N/A  |
| N/A                                     | Painted X Walk1?      | No   | N/A  | Painted X Walk2?            | No   |
|                                         | X Walk 1 Direction    | To N |      | X Walk 2 Direction          | To W |
| N/A                                     | X Walk 1 Width (in)   | N/A  | N/A  | X Walk 2 Width (in)         | N/A  |
|                                         | X Walk 1 Slope (%)    | 2.2  |      | X Walk 2 Slope (%)          | 1.0  |
|                                         | X Walk 1 X Slope (%)  | 3.9  |      | X Walk 2 X Slope (%)        | 0.9  |
| N/A                                     | Ramp inside XWalk1?   | N/A  | N/A  | Ramp inside XWalk2?         | N/A  |
|                                         | Road Slope (%)        | 3.1  | N/A  | Clear Space?                | N/A  |
|                                         | Road X Slope (%)      | 1.6  | N/A  | Clear Space to XWalk (in)   | N/A  |
| N/A                                     | Any Obstructions?     | N/A  | N/A  | Storm Grate/Utility Hazard? | N/A  |
|                                         | Obstruction Type      |      |      | Storm Grate/Utility Type    |      |
|                                         |                       | N/A  |      |                             | N/A  |
|                                         |                       |      | Yes  | Surface Condition? (G/P)    | Good |
| M                                       |                       |      |      |                             |      |