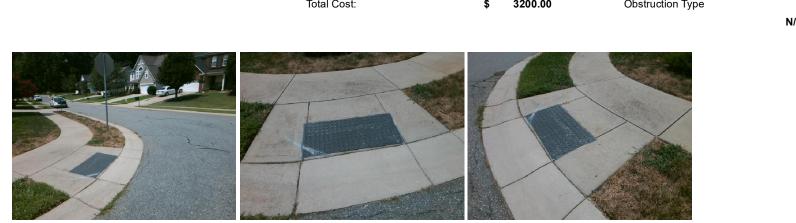

## Access Compliance Report Public Rights-of-Way (Curb Ramps)

| Intersection ID: 45135 Main             |                                             | Cross St | root                                          |                       |      |                             | Location:                   | SW   |
|-----------------------------------------|---------------------------------------------|----------|-----------------------------------------------|-----------------------|------|-----------------------------|-----------------------------|------|
|                                         | Main Street: LITTLE_WHITEOAK_RD             |          | Cross Street: PIN_HOOK_RD                     |                       |      |                             |                             |      |
| ADA ID: 71F736299006 Ram                | Ramp Type: PerpDiag                         |          | Initial Pass/Fail: Fail Overall Compliance: N |                       |      | nce: N                      | o Severity Score:           | 8.75 |
| Codes/Mitigation Info/Possible Solution |                                             |          | Field Measurements/Component Compliance       |                       |      |                             |                             |      |
| EL LIOUL LI                             | Possible Solutions:                         |          | Compliance Description                        |                       |      | Data Compliance Description |                             |      |
|                                         | Remove & Replace Curb Ramp W                | lith     | N/A                                           | Ramp Length (in)      | 47.5 | Yes                         | Ramp Slope (%)              | 7.6  |
|                                         | Two New Directional Ramps or<br>Equivalent. |          | No                                            | Ramp Width (in)       | 43.0 | Yes                         | Ramp XSlope (%)             | 0.0  |
|                                         |                                             | I        | N/A                                           | Flare Type LT         | N/A  | N/A                         | Flare Type RT               | N/A  |
|                                         |                                             |          | N/A                                           | Flare Slope LT (%)    | N/A  | N/A                         | Flare Slope RT (%)          | N/A  |
|                                         |                                             |          | N/A                                           | Flare Traversable LT? | N/A  | N/A                         | Flare Traversable RT?       | N/A  |
|                                         |                                             |          | N/A                                           | Landing Length (in)   | N/A  | N/A                         | DWS Provided?               | N/A  |
|                                         | Surveyor Notes:                             |          | N/A                                           | Landing Width (in)    | N/A  | N/A                         | DWS Contrast?               | N/A  |
|                                         | N/A                                         |          | N/A                                           | Landing Slope (%)     | N/A  | N/A                         | DWS Length (in)             | N/A  |
|                                         | +                                           |          | N/A                                           | Landing X Slope (%)   | N/A  | N/A                         | DWS Full Width?             | N/A  |
|                                         | 4                                           |          | N/A                                           | Landing Curb? (Y/N)   | N/A  | N/A                         | DWS Offset (in)             | N/A  |
|                                         |                                             |          | N/A                                           | Shared Landing?       | N/A  |                             |                             |      |
|                                         | PROW/ADA:                                   |          | N/A                                           | Gutter Ponding?       | N/A  | N/A                         | Gutter Slope (%)            | N/A  |
|                                         | Not Found, R304.5.1                         | 1        | N/A                                           | Gutter Lip Ht (in)    | N/A  | N/A                         | Gutter X Slope (%)          | N/A  |
|                                         | ,,                                          |          | N/A                                           | Painted X Walk1?      | No   | N/A                         | Painted X Walk2?            | No   |
|                                         |                                             |          |                                               | X Walk 1 Direction    | To E |                             | X Walk 2 Direction          | To N |
|                                         |                                             |          | N/A                                           | X Walk 1 Width (in)   | N/A  | N/A                         | X Walk 2 Width (in)         | N/A  |
| Street 1 Name LITTLE WHITEOAK F         | D                                           |          |                                               | X Walk 1 Slope (%)    | 3.0  |                             | X Walk 2 Slope (%)          | 2.0  |
| Stop Condition-Street 2 No              | le                                          |          |                                               | X Walk 1 X Slope (%)  | 2.4  |                             | X Walk 2 X Slope (%)        | 5.7  |
| Street 2 Name PIN HOOK F                | D                                           |          | N/A                                           | Ramp inside XWalk1?   | N/A  | N/A                         | Ramp inside XWalk2?         | N/A  |
| Stop Condition-Street 1 StopSig         | n                                           |          |                                               | Road Slope (%)        | 2.6  | N/A                         | Clear Space?                | N/A  |
|                                         |                                             |          |                                               | Road X Slope (%)      | 4.4  | N/A                         | Clear Space to XWalk (in)   | N/A  |
|                                         |                                             |          | N/A                                           | Any Obstructions?     | N/A  | N/A                         | Storm Grate/Utility Hazard? | N/A  |
|                                         | Total Cost: \$ 32                           | 200.00   |                                               | Obstruction Type      |      |                             | Storm Grate/Utility Type    |      |
|                                         |                                             |          |                                               |                       | N/A  |                             |                             | N/A  |