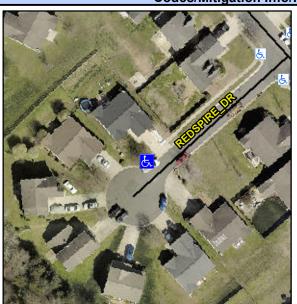

## **Access Compliance Report Public Rights-of-Way** (Curb Ramps)

Intersection ID: N/A Main Street: REDSPIRE DR **Cross Street: N/A** Location: NW ADA ID: 71F96D8D0890 Ramp Type: Perp Initial Pass/Fail: Fail **Overall Compliance: No Severity Score:** 22.5

**Codes/Mitigation Info/Possible Solution** 

REDSPIRE DR Street 1 Name Stop Condition-Street 2 None Street 2 Name N/A Stop Condition-Street 1 N/A Possible Solutions: Remove & Replace Entire Ramp. Surveyor Notes: N/A PROW/ADA: R304.5.1, R304.2.2