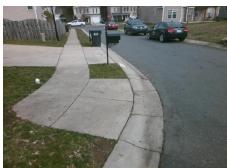

## **Access Compliance Report Public Rights-of-Way** (Curb Ramps)

Intersection ID: N/A Main Street: REDSPIRE DR **Cross Street: N/A** Location: NW ADA ID: 71F96D8D0890 Ramp Type: Perp Initial Pass/Fail: Fail **Overall Compliance: No Severity Score:** 22.5

**Codes/Mitigation Info/Possible Solution** 

REDSPIRE DR Street 1 Name Stop Condition-Street 2 None Street 2 Name N/A Stop Condition-Street 1 N/A Possible Solutions: Remove & Replace Entire Ramp. Surveyor Notes: N/A PROW/ADA: R304.5.1, R304.2.2

Total Cost: 1850.00

| Field Measurements/Component Compliance |                       |       |      |                       |                         |      |
|-----------------------------------------|-----------------------|-------|------|-----------------------|-------------------------|------|
| Compl                                   | iance Description     | Data  | Comp | liance                | Description             | Data |
| N/A                                     | Ramp Length (in)      | 51.0  | No   | Ram                   | Slope (%)               | 9.3  |
| No                                      | Ramp Width (in)       | 46.5  | Yes  | Ramp                  | XSlope (%)              | 4.0  |
| N/A                                     | Flare Type LT         | N/A   | N/A  | Flare Type RT         |                         | N/A  |
| N/A                                     | Flare Slope LT (%)    | N/A   | N/A  | Flare                 | Slope RT (%)            | N/A  |
| N/A                                     | Flare Traversable LT? | N/A   | N/A  | Flare Traversable RT? |                         | N/A  |
| N/A                                     | Landing Length (in)   | N/A   | N/A  | DWS                   | Provided?               | N/A  |
| N/A                                     | Landing Width (in)    | N/A   | N/A  | DWS                   | Contrast?               | N/A  |
| N/A                                     | Landing Slope (%)     | N/A   | N/A  | DWS                   | Length (in)             | N/A  |
| N/A                                     | Landing X Slope (%)   | N/A   | N/A  | DWS                   | Full Width?             | N/A  |
| N/A                                     | Landing Curb? (Y/N)   | N/A   | N/A  | DWS                   | Offset (in)             | N/A  |
| N/A                                     | Shared Landing?       | N/A   |      |                       |                         |      |
| N/A                                     | Gutter Ponding?       | N/A   | N/A  | Gutte                 | er Slope (%)            | N/A  |
| N/A                                     | Gutter Lip Ht (in)    | N/A   | N/A  | Gutte                 | er X Slope (%)          | N/A  |
| N/A                                     | Painted X Walk1?      | No    | N/A  | Paint                 | ed X Walk2?             | N/A  |
|                                         | X Walk 1 Direction    | To SE |      | X Wa                  | lk 2 Direction          | N/A  |
| N/A                                     | X Walk 1 Width (in)   | N/A   | N/A  | X Wa                  | lk 2 Width (in)         | N/A  |
|                                         | X Walk 1 Slope (%)    | 3.8   |      | X Wa                  | lk 2 Slope (%)          | N/A  |
|                                         | X Walk 1 X Slope (%)  | 5.8   |      | X Wa                  | lk 2 X Slope (%)        | N/A  |
| N/A                                     | Ramp inside XWalk1?   | N/A   | N/A  | Ram                   | o inside XWalk2?        | N/A  |
|                                         | Road Slope (%)        | N/A   | N/A  | Clear                 | Space?                  | N/A  |
|                                         | Road X Slope (%)      | N/A   | N/A  | Clear                 | Space to XWalk (in)     | N/A  |
| N/A                                     | Any Obstructions?     | N/A   | N/A  | Storn                 | n Grate/Utility Hazard? | N/A  |
|                                         | Obstruction Type      |       |      | Storn                 | n Grate/Utility Type    |      |
|                                         |                       | N/A   |      |                       |                         | N/A  |
|                                         |                       |       | Yes  | Surfa                 | ce Condition? (G/P)     | Good |
| N L                                     |                       |       |      |                       |                         |      |