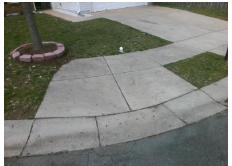

## **Access Compliance Report Public Rights-of-Way** (Curb Ramps)

Intersection ID: N/A Main Street: REDSPIRE DR **Cross Street: N/A** Location: NW ADA ID: 71F96D8D0890 Ramp Type: Perp Initial Pass/Fail: Fail **Overall Compliance: No Severity Score:** 22.5

**Codes/Mitigation Info/Possible Solution** 

REDSPIRE DR Street 1 Name Stop Condition-Street 2 None Street 2 Name N/A Stop Condition-Street 1 N/A Possible Solutions: Remove & Replace Entire Ramp. Surveyor Notes: N/A PROW/ADA: R304.5.1, R304.2.2

Total Cost: 1850.00

| Field Measurements/Component Compliance |                       |       |      |                       |                         |      |
|-----------------------------------------|-----------------------|-------|------|-----------------------|-------------------------|------|
| Compl                                   | iance Description     | Data  | Comp | liance                | Description             | Data |
| N/A                                     | Ramp Length (in)      | 51.0  | No   | Ram                   | Slope (%)               | 9.3  |
| No                                      | Ramp Width (in)       | 46.5  | Yes  | Ramp                  | XSlope (%)              | 4.0  |
| N/A                                     | Flare Type LT         | N/A   | N/A  | Flare Type RT         |                         | N/A  |
| N/A                                     | Flare Slope LT (%)    | N/A   | N/A  | Flare                 | Slope RT (%)            | N/A  |
| N/A                                     | Flare Traversable LT? | N/A   | N/A  | Flare Traversable RT? |                         | N/A  |
| N/A                                     | Landing Length (in)   | N/A   | N/A  | DWS                   | Provided?               | N/A  |
| N/A                                     | Landing Width (in)    | N/A   | N/A  | DWS                   | Contrast?               | N/A  |
| N/A                                     | Landing Slope (%)     | N/A   | N/A  | DWS                   | Length (in)             | N/A  |
| N/A                                     | Landing X Slope (%)   | N/A   | N/A  | DWS                   | Full Width?             | N/A  |
| N/A                                     | Landing Curb? (Y/N)   | N/A   | N/A  | DWS                   | Offset (in)             | N/A  |
| N/A                                     | Shared Landing?       | N/A   |      |                       |                         |      |
| N/A                                     | Gutter Ponding?       | N/A   | N/A  | Gutte                 | er Slope (%)            | N/A  |
| N/A                                     | Gutter Lip Ht (in)    | N/A   | N/A  | Gutte                 | er X Slope (%)          | N/A  |
| N/A                                     | Painted X Walk1?      | No    | N/A  | Paint                 | ed X Walk2?             | N/A  |
|                                         | X Walk 1 Direction    | To SE |      | X Wa                  | lk 2 Direction          | N/A  |
| N/A                                     | X Walk 1 Width (in)   | N/A   | N/A  | X Wa                  | lk 2 Width (in)         | N/A  |
|                                         | X Walk 1 Slope (%)    | 3.8   |      | X Wa                  | lk 2 Slope (%)          | N/A  |
|                                         | X Walk 1 X Slope (%)  | 5.8   |      | X Wa                  | lk 2 X Slope (%)        | N/A  |
| N/A                                     | Ramp inside XWalk1?   | N/A   | N/A  | Ram                   | o inside XWalk2?        | N/A  |
|                                         | Road Slope (%)        | N/A   | N/A  | Clear                 | Space?                  | N/A  |
|                                         | Road X Slope (%)      | N/A   | N/A  | Clear                 | Space to XWalk (in)     | N/A  |
| N/A                                     | Any Obstructions?     | N/A   | N/A  | Storn                 | n Grate/Utility Hazard? | N/A  |
|                                         | Obstruction Type      |       |      | Storn                 | n Grate/Utility Type    |      |
|                                         |                       | N/A   |      |                       |                         | N/A  |
|                                         |                       |       | Yes  | Surfa                 | ce Condition? (G/P)     | Good |
| N L                                     |                       |       |      |                       |                         |      |