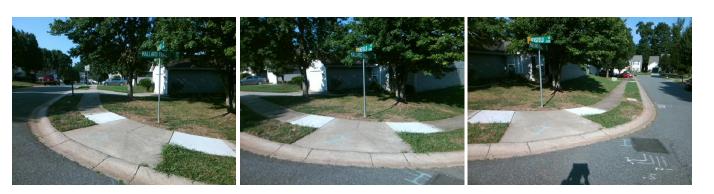

## Access Compliance Report Public Rights-of-Way (Curb Ramps)

| Intersection ID: 29242                  | Intersection ID: 29242 Main Street: MALLARD_FOREST_DR |                                          |         | Cross Street: PENSFOLD_DR                     |                       |                     |                     | Location:                   | SW    |  |
|-----------------------------------------|-------------------------------------------------------|------------------------------------------|---------|-----------------------------------------------|-----------------------|---------------------|---------------------|-----------------------------|-------|--|
| ADA ID: 7207FE2CF554                    | ADA ID: 7207FE2CF554 Ramp Type: PerpDiag              |                                          |         | nitial Pass/Fail: Fail Overall Compliance: No |                       |                     |                     | o Severity Score:           | 13.75 |  |
| Codes/Mitigation Info/Possible Solution |                                                       |                                          |         | Field Measurements/Component Compliance       |                       |                     |                     |                             |       |  |
|                                         | and?                                                  | Possible Solutions:                      |         | Compliance Description                        |                       | Data Compliance Des |                     | liance Description          | Data  |  |
|                                         |                                                       | Remove & Replace Curb Ramp               | With    | N/A                                           | Ramp Length (in)      | 48.0                | No                  | Ramp Slope (%)              | 9.1   |  |
|                                         |                                                       | Two New Directional Ramps or Equivalent. |         | Yes                                           | Ramp Width (in)       | 56.0                | No                  | Ramp XSlope (%)             | 4.8   |  |
|                                         |                                                       |                                          |         | N/A                                           | Flare Type LT         | N/A                 | N/A                 | Flare Type RT               | N/A   |  |
| and the second second                   | 2 A A March                                           |                                          |         | N/A                                           | Flare Slope LT (%)    | N/A                 | N/A                 | Flare Slope RT (%)          | N/A   |  |
|                                         | THE PARTY                                             |                                          |         | N/A                                           | Flare Traversable LT? | N/A                 | N/A                 | Flare Traversable RT?       | N/A   |  |
|                                         |                                                       |                                          |         | N/A                                           | Landing Length (in)   | N/A                 | N/A                 | DWS Provided?               | N/A   |  |
|                                         |                                                       | Surveyor Notes:                          |         | N/A                                           | Landing Width (in)    | N/A                 | N/A                 | DWS Contrast?               | N/A   |  |
| the second second                       | <u>b</u>                                              | N/A                                      |         | N/A                                           | Landing Slope (%)     | N/A                 | N/A                 | DWS Length (in)             | N/A   |  |
|                                         |                                                       |                                          | N/A     | Landing X Slope (%)                           | N/A                   | N/A                 | DWS Full Width?     | N/A                         |       |  |
|                                         |                                                       |                                          |         | N/A                                           | Landing Curb? (Y/N)   | N/A                 | N/A                 | DWS Offset (in)             | N/A   |  |
|                                         |                                                       |                                          |         | N/A                                           | Shared Landing?       | N/A                 |                     |                             |       |  |
|                                         |                                                       | PROW/ADA:                                |         | N/A                                           | Gutter Ponding?       | N/A                 | N/A                 | Gutter Slope (%)            | N/A   |  |
|                                         | A A A Lining                                          | Not Found, R304.2.2, R304.5.3            |         | N/A                                           | Gutter Lip Ht (in)    | N/A                 | N/A                 | Gutter X Slope (%)          | N/A   |  |
|                                         |                                                       |                                          |         | N/A                                           | Painted X Walk1?      | No                  | N/A                 | Painted X Walk2?            | No    |  |
|                                         |                                                       |                                          |         | X Walk 1 Direction                            | To E                  |                     | X Walk 2 Direction  | To N                        |       |  |
| and the second second                   |                                                       |                                          | N/A     | X Walk 1 Width (in)                           | N/A                   | N/A                 | X Walk 2 Width (in) | N/A                         |       |  |
| Street 1 Name                           | PENSFOLD DR                                           |                                          |         |                                               | X Walk 1 Slope (%)    | 9.0                 |                     | X Walk 2 Slope (%)          | 0.2   |  |
| Stop Condition-Street 2                 | StopSign                                              |                                          |         |                                               | X Walk 1 X Slope (%)  | 2.7                 |                     | X Walk 2 X Slope (%)        | 9.0   |  |
| Street 2 Name                           | MALLARD FOREST DR                                     |                                          |         | N/A                                           | Ramp inside XWalk1?   | N/A                 | N/A                 | Ramp inside XWalk2?         | N/A   |  |
| Stop Condition-Street 1                 | None                                                  |                                          |         |                                               | Road Slope (%)        | 5.1                 | N/A                 | Clear Space?                | N/A   |  |
|                                         |                                                       |                                          |         |                                               | Road X Slope (%)      | 8.2                 | N/A                 | Clear Space to XWalk (in)   | N/A   |  |
|                                         |                                                       |                                          |         | N/A                                           | Any Obstructions?     | N/A                 | N/A                 | Storm Grate/Utility Hazard? | N/A   |  |
|                                         |                                                       | Total Cost: \$                           | 3200.00 |                                               | Obstruction Type      |                     |                     | Storm Grate/Utility Type    |       |  |
|                                         |                                                       |                                          |         |                                               |                       | N/A                 |                     |                             | N/A   |  |