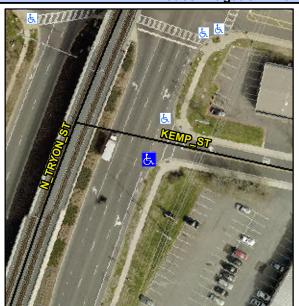

## **Access Compliance Report Public Rights-of-Way** (Curb Ramps)

Intersection ID: 43172 Main Street: N\_TRYON\_ST **Cross Street: KEMP\_ST** Location: Е **Overall Compliance: No** ADA ID: 7209A8669CF8 Ramp Type: Perp Initial Pass/Fail: Fail **Severity Score:** 10