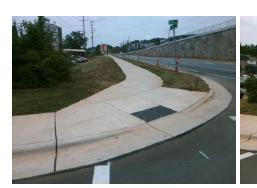

Total Cost:

1850.00

| Field Measurements/Component Compliance |                         |       |      |        |                         |      |  |  |
|-----------------------------------------|-------------------------|-------|------|--------|-------------------------|------|--|--|
| Co                                      | ompliance Description   | Data  | Comp | liance | Description             | Data |  |  |
| N/                                      | A Ramp Length (in)      | 71.0  | Yes  | Ram    | Slope (%)               | 7.1  |  |  |
| No                                      | Ramp Width (in)         | 46.0  | No   | Ram    | XSlope (%)              | 3.9  |  |  |
| N/                                      | A Flare Type LT         | N/A   | N/A  | Flare  | Type RT                 | N/A  |  |  |
| N/                                      | A Flare Slope LT (%)    | N/A   | N/A  | Flare  | Slope RT (%)            | N/A  |  |  |
| N/                                      | A Flare Traversable LT? | N/A   | N/A  | Flare  | Traversable RT?         | N/A  |  |  |
| N/                                      | A Landing Length (in)   | N/A   | N/A  | DWS    | Provided?               | N/A  |  |  |
| N/                                      | A Landing Width (in)    | N/A   | N/A  | DWS    | Contrast?               | N/A  |  |  |
| N/                                      | A Landing Slope (%)     | N/A   | N/A  | DWS    | Length (in)             | N/A  |  |  |
| N/                                      | A Landing X Slope (%)   | N/A   | N/A  | DWS    | Full Width?             | N/A  |  |  |
| N/                                      | A Landing Curb? (Y/N)   | N/A   | N/A  | DWS    | Offset (in)             | N/A  |  |  |
| N/                                      | A Shared Landing?       | N/A   |      |        |                         |      |  |  |
| N/                                      | A Gutter Ponding?       | N/A   | N/A  | Gutte  | er Slope (%)            | N/A  |  |  |
| N/A                                     | A Gutter Lip Ht (in)    | 2.5   | N/A  | Gutte  | er X Slope (%)          | N/A  |  |  |
| N/                                      | A Painted X Walk1?      | Yes   | N/A  | Paint  | ed X Walk2?             | N/A  |  |  |
|                                         | X Walk 1 Direction      | To NE |      | X Wa   | lk 2 Direction          | N/A  |  |  |
| N/                                      | A X Walk 1 Width (in)   | 118.0 | N/A  | X Wa   | ılk 2 Width (in)        | N/A  |  |  |
|                                         | X Walk 1 Slope (%)      | 4.1   |      | X Wa   | lk 2 Slope (%)          | N/A  |  |  |
|                                         | X Walk 1 X Slope (%)    | 4.8   |      | X Wa   | lk 2 X Slope (%)        | N/A  |  |  |
| N/                                      | A Ramp inside XWalk1?   | Yes   | N/A  | Ram    | o inside XWalk2?        | N/A  |  |  |
|                                         | Road Slope (%)          | N/A   | N/A  | Clear  | Space?                  | N/A  |  |  |
|                                         | Road X Slope (%)        | N/A   | N/A  | Clear  | Space to XWalk (in)     | N/A  |  |  |
| N/                                      | A Any Obstructions?     | N/A   | N/A  | Storn  | n Grate/Utility Hazard? | N/A  |  |  |
|                                         | Obstruction Type        |       |      | Storn  | n Grate/Utility Type    |      |  |  |
|                                         |                         | N/A   |      |        |                         | N/A  |  |  |
|                                         |                         |       | Yes  | Surfa  | ce Condition? (G/P)     | Good |  |  |
| -                                       | 64                      |       |      |        |                         |      |  |  |