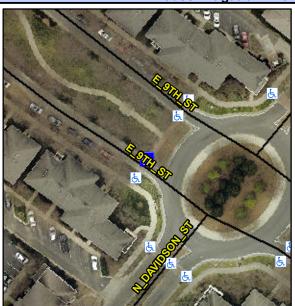

## Access Compliance Report Public Rights-of-Way (Curb Ramps)

Intersection ID: 45096 Main Street: E\_9TH\_ST Cross Street: N\_DAVIDSON\_ST Location: NW

ADA ID: 720CAC58FAA4 Ramp Type: MedianPerp Initial Pass/Fail: Fail Overall Compliance: No Severity Score: 12.5

## Field Measurements/Component Compliance

Street 1 Name E 9TH ST
Stop Condition-Street 2 YieldSign
Street 2 Name N/A
Stop Condition-Street 1 N/A

Total Cost: \$

| Field Measurements/Component Compliance |                       |       |      |                             |      |
|-----------------------------------------|-----------------------|-------|------|-----------------------------|------|
| Compliance Description                  |                       | Data  | Comp | oliance Description         | Data |
| N/A                                     | Ramp Length (in)      | 69.5  | No   | Ramp Slope (%)              | 9.7  |
| Yes                                     | Ramp Width (in)       | 73.0  | Yes  | Ramp XSlope (%)             | 1.4  |
| N/A                                     | Flare Type LT         | N/A   | N/A  | Flare Type RT               | N/A  |
| N/A                                     | Flare Slope LT (%)    | N/A   | N/A  | Flare Slope RT (%)          | N/A  |
| N/A                                     | Flare Traversable LT? | N/A   | N/A  | Flare Traversable RT?       | N/A  |
| N/A                                     | Landing Length (in)   | N/A   | N/A  | DWS Provided?               | N/A  |
| N/A                                     | Landing Width (in)    | N/A   | N/A  | DWS Contrast?               | N/A  |
| N/A                                     | Landing Slope (%)     | N/A   | N/A  | DWS Length (in)             | N/A  |
| N/A                                     | Landing X Slope (%)   | N/A   | N/A  | DWS Full Width?             | N/A  |
| N/A                                     | Landing Curb? (Y/N)   | N/A   | N/A  | DWS Offset (in)             | N/A  |
| N/A                                     | Shared Landing?       | N/A   |      |                             |      |
| N/A                                     | Gutter Ponding?       | N/A   | N/A  | Gutter Slope (%)            | N/A  |
| N/A                                     | Gutter Lip Ht (in)    | N/A   | N/A  | Gutter X Slope (%)          | N/A  |
| N/A                                     | Painted X Walk1?      | Yes   | N/A  | Painted X Walk2?            | N/A  |
|                                         | X Walk 1 Direction    | To SW |      | X Walk 2 Direction          | N/A  |
| N/A                                     | X Walk 1 Width (in)   | 82.0  | N/A  | X Walk 2 Width (in)         | N/A  |
|                                         | X Walk 1 Slope (%)    | 3.0   |      | X Walk 2 Slope (%)          | N/A  |
|                                         | X Walk 1 X Slope (%)  | 0.9   |      | X Walk 2 X Slope (%)        | N/A  |
| N/A                                     | Ramp inside XWalk1?   | Yes   | N/A  | Ramp inside XWalk2?         | N/A  |
|                                         | Road Slope (%)        | N/A   | N/A  | Clear Space?                | N/A  |
|                                         | Road X Slope (%)      | N/A   | N/A  | Clear Space to XWalk (in)   | N/A  |
| N/A                                     | Any Obstructions?     | N/A   | N/A  | Storm Grate/Utility Hazard? | N/A  |
|                                         | Obstruction Type      |       |      | Storm Grate/Utility Type    |      |
|                                         |                       | N/A   |      |                             | N/A  |
|                                         |                       |       | Yes  | Surface Condition? (G/P)    | Good |
|                                         |                       |       |      |                             |      |