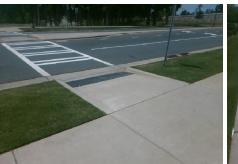

Total Cost:

1850.00

| Field Measurements/Component Compliance |                       |      |       |                             |      |  |
|-----------------------------------------|-----------------------|------|-------|-----------------------------|------|--|
| Comp                                    | liance Description    | Data | Compl | liance Description          | Data |  |
| N/A                                     | Ramp Length (in)      | 96.0 | No    | Ramp Slope (%)              | 8.7  |  |
| Yes                                     | Ramp Width (in)       | 98.0 | Yes   | Ramp XSlope (%)             | 0.2  |  |
| N/A                                     | Flare Type LT         | N/A  | N/A   | Flare Type RT               | N/A  |  |
| N/A                                     | Flare Slope LT (%)    | N/A  | N/A   | Flare Slope RT (%)          | N/A  |  |
| N/A                                     | Flare Traversable LT? | N/A  | N/A   | Flare Traversable RT?       | N/A  |  |
| N/A                                     | Landing Length (in)   | N/A  | N/A   | DWS Provided?               | N/A  |  |
| N/A                                     | Landing Width (in)    | N/A  | N/A   | DWS Contrast?               | N/A  |  |
| N/A                                     | Landing Slope (%)     | N/A  | N/A   | DWS Length (in)             | N/A  |  |
| N/A                                     | Landing X Slope (%)   | N/A  | N/A   | DWS Full Width?             | N/A  |  |
| N/A                                     | Landing Curb? (Y/N)   | N/A  | N/A   | DWS Offset (in)             | N/A  |  |
| N/A                                     | Shared Landing?       | N/A  |       |                             |      |  |
| N/A                                     | Gutter Ponding?       | N/A  | N/A   | Gutter Slope (%)            | N/A  |  |
| N/A                                     | Gutter Lip Ht (in)    | N/A  | N/A   | Gutter X Slope (%)          | N/A  |  |
| N/A                                     | Painted X Walk1?      | Yes  | N/A   | Painted X Walk2?            | N/A  |  |
|                                         | X Walk 1 Direction    | To S |       | X Walk 2 Direction          | N/A  |  |
| N/A                                     | X Walk 1 Width (in)   | 95.0 | N/A   | X Walk 2 Width (in)         | N/A  |  |
|                                         | X Walk 1 Slope (%)    | 2.4  |       | X Walk 2 Slope (%)          | N/A  |  |
|                                         | X Walk 1 X Slope (%)  | 0.8  |       | X Walk 2 X Slope (%)        | N/A  |  |
| N/A                                     | Ramp inside XWalk1?   | Yes  | N/A   | Ramp inside XWalk2?         | N/A  |  |
|                                         | Road Slope (%)        | N/A  | N/A   | Clear Space?                | N/A  |  |
|                                         | Road X Slope (%)      | N/A  | N/A   | Clear Space to XWalk (in)   | N/A  |  |
| N/A                                     | Any Obstructions?     | N/A  | N/A   | Storm Grate/Utility Hazard? | N/A  |  |
|                                         | Obstruction Type      |      |       | Storm Grate/Utility Type    |      |  |
|                                         |                       | N/A  |       |                             | N/A  |  |
|                                         |                       |      | Yes   | Surface Condition? (G/P)    | Good |  |