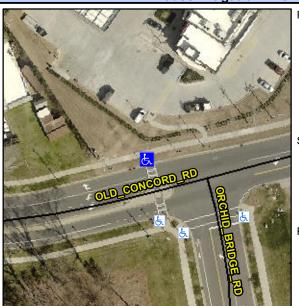

## Access Compliance Report Public Rights-of-Way (Curb Ramps)

Intersection ID: N/A Main Street: OLD\_CONCORD\_RD Cross Street: ORCHID\_BRIDGE\_RD Location: NW

ADA ID: 720D0D48743C Ramp Type: Perp Initial Pass/Fail: Fail Overall Compliance: No Severity Score: 12.5