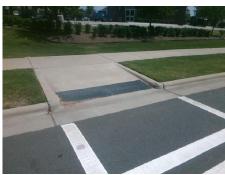

Total Cost:

1850.00

| Field Measurements/Component Compliance |                       |      |       |                             |      |  |
|-----------------------------------------|-----------------------|------|-------|-----------------------------|------|--|
| Comp                                    | liance Description    | Data | Compl | liance Description          | Data |  |
| N/A                                     | Ramp Length (in)      | 96.0 | No    | Ramp Slope (%)              | 8.7  |  |
| Yes                                     | Ramp Width (in)       | 98.0 | Yes   | Ramp XSlope (%)             | 0.2  |  |
| N/A                                     | Flare Type LT         | N/A  | N/A   | Flare Type RT               | N/A  |  |
| N/A                                     | Flare Slope LT (%)    | N/A  | N/A   | Flare Slope RT (%)          | N/A  |  |
| N/A                                     | Flare Traversable LT? | N/A  | N/A   | Flare Traversable RT?       | N/A  |  |
| N/A                                     | Landing Length (in)   | N/A  | N/A   | DWS Provided?               | N/A  |  |
| N/A                                     | Landing Width (in)    | N/A  | N/A   | DWS Contrast?               | N/A  |  |
| N/A                                     | Landing Slope (%)     | N/A  | N/A   | DWS Length (in)             | N/A  |  |
| N/A                                     | Landing X Slope (%)   | N/A  | N/A   | DWS Full Width?             | N/A  |  |
| N/A                                     | Landing Curb? (Y/N)   | N/A  | N/A   | DWS Offset (in)             | N/A  |  |
| N/A                                     | Shared Landing?       | N/A  |       |                             |      |  |
| N/A                                     | Gutter Ponding?       | N/A  | N/A   | Gutter Slope (%)            | N/A  |  |
| N/A                                     | Gutter Lip Ht (in)    | N/A  | N/A   | Gutter X Slope (%)          | N/A  |  |
| N/A                                     | Painted X Walk1?      | Yes  | N/A   | Painted X Walk2?            | N/A  |  |
|                                         | X Walk 1 Direction    | To S |       | X Walk 2 Direction          | N/A  |  |
| N/A                                     | X Walk 1 Width (in)   | 95.0 | N/A   | X Walk 2 Width (in)         | N/A  |  |
|                                         | X Walk 1 Slope (%)    | 2.4  |       | X Walk 2 Slope (%)          | N/A  |  |
|                                         | X Walk 1 X Slope (%)  | 0.8  |       | X Walk 2 X Slope (%)        | N/A  |  |
| N/A                                     | Ramp inside XWalk1?   | Yes  | N/A   | Ramp inside XWalk2?         | N/A  |  |
|                                         | Road Slope (%)        | N/A  | N/A   | Clear Space?                | N/A  |  |
|                                         | Road X Slope (%)      | N/A  | N/A   | Clear Space to XWalk (in)   | N/A  |  |
| N/A                                     | Any Obstructions?     | N/A  | N/A   | Storm Grate/Utility Hazard? | N/A  |  |
|                                         | Obstruction Type      |      |       | Storm Grate/Utility Type    |      |  |
|                                         |                       | N/A  |       |                             | N/A  |  |
|                                         |                       |      | Yes   | Surface Condition? (G/P)    | Good |  |