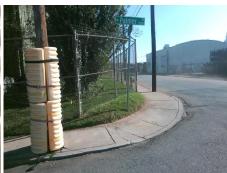

## Field Measurements/Component Compliance

W PALMER ST Street 1 Name Stop Condition-Street 2 Street 2 Name **S CLARKSON ST** Stop Condition-Street 1

Remove & Replace Curb Ramp With Two New Directional Ramps or Equivalent.

Surveyor Notes:

N/A

PROW/ADA:

R304.2.2, R304.5.3

None None

> Total Cost: 3200.00

| Compliance Description |                       | Data  | Comp | liance Description        | Data          |
|------------------------|-----------------------|-------|------|---------------------------|---------------|
| N/A                    | Ramp Length (in)      | 49.0  | No   | Ramp Slope (%)            | 14.8          |
| Yes                    | Ramp Width (in)       | 72.0  | No   | Ramp XSlope (%)           | 11.7          |
| N/A                    | Flare Type LT         | N/A   | N/A  | Flare Type RT             | N/A           |
| N/A                    | Flare Slope LT (%)    | N/A   | N/A  | Flare Slope RT (%)        | N/A           |
| N/A                    | Flare Traversable LT? | N/A   | N/A  | Flare Traversable RT?     | N/A           |
| N/A                    | Landing Length (in)   | N/A   | N/A  | DWS Provided?             | N/A           |
| N/A                    | Landing Width (in)    | N/A   | N/A  | DWS Contrast?             | N/A           |
| N/A                    | Landing Slope (%)     | N/A   | N/A  | DWS Length (in)           | N/A           |
| N/A                    | Landing X Slope (%)   | N/A   | N/A  | DWS Full Width?           | N/A           |
| N/A                    | Landing Curb? (Y/N)   | N/A   | N/A  | DWS Offset (in)           | N/A           |
| N/A                    | Shared Landing?       | N/A   |      |                           |               |
| N/A                    | Gutter Ponding?       | N/A   | N/A  | Gutter Slope (%)          | N/A           |
| N/A                    | Gutter Lip Ht (in)    | N/A   | N/A  | Gutter X Slope (%)        | N/A           |
| N/A                    | Painted X Walk1?      | No    | N/A  | Painted X Walk2?          | No            |
|                        | X Walk 1 Direction    | To SW |      | X Walk 2 Direction        | To SE         |
| N/A                    | X Walk 1 Width (in)   | N/A   | N/A  | X Walk 2 Width (in)       | N/A           |
|                        | X Walk 1 Slope (%)    | 3.0   |      | X Walk 2 Slope (%)        | 8.1           |
|                        | X Walk 1 X Slope (%)  | 7.7   |      | X Walk 2 X Slope (%)      | 1.4           |
| N/A                    | Ramp inside XWalk1?   | N/A   | N/A  | Ramp inside XWalk2?       | N/A           |
|                        | Road Slope (%)        | 4.6   | N/A  | Clear Space?              | N/A           |
|                        | Road X Slope (%)      | 9.9   | N/A  | Clear Space to XWalk (in  | ) <b>N/A</b>  |
| N/A                    | Any Obstructions?     | N/A   | N/A  | Storm Grate/Utility Hazar | d? <b>N/A</b> |
|                        | Obstruction Type      |       | l    | Storm Grate/Utility Type  |               |
|                        |                       | N/A   |      |                           | N/A           |
|                        |                       |       | Yes  | Surface Condition? (G/P)  | Good          |