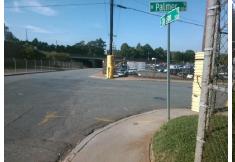

## Field Measurements/Component Compliance

W PALMER ST Street 1 Name Stop Condition-Street 2 Street 2 Name **S CLARKSON ST** Stop Condition-Street 1

Remove & Replace Curb Ramp With Two New Directional Ramps or Equivalent.

Surveyor Notes:

N/A

PROW/ADA:

R304.2.2, R304.5.3

None None

> Total Cost: 3200.00

| Compliance Description |                       | Data  | Comp | liance Description        | Data          |
|------------------------|-----------------------|-------|------|---------------------------|---------------|
| N/A                    | Ramp Length (in)      | 49.0  | No   | Ramp Slope (%)            | 14.8          |
| Yes                    | Ramp Width (in)       | 72.0  | No   | Ramp XSlope (%)           | 11.7          |
| N/A                    | Flare Type LT         | N/A   | N/A  | Flare Type RT             | N/A           |
| N/A                    | Flare Slope LT (%)    | N/A   | N/A  | Flare Slope RT (%)        | N/A           |
| N/A                    | Flare Traversable LT? | N/A   | N/A  | Flare Traversable RT?     | N/A           |
| N/A                    | Landing Length (in)   | N/A   | N/A  | DWS Provided?             | N/A           |
| N/A                    | Landing Width (in)    | N/A   | N/A  | DWS Contrast?             | N/A           |
| N/A                    | Landing Slope (%)     | N/A   | N/A  | DWS Length (in)           | N/A           |
| N/A                    | Landing X Slope (%)   | N/A   | N/A  | DWS Full Width?           | N/A           |
| N/A                    | Landing Curb? (Y/N)   | N/A   | N/A  | DWS Offset (in)           | N/A           |
| N/A                    | Shared Landing?       | N/A   |      |                           |               |
| N/A                    | Gutter Ponding?       | N/A   | N/A  | Gutter Slope (%)          | N/A           |
| N/A                    | Gutter Lip Ht (in)    | N/A   | N/A  | Gutter X Slope (%)        | N/A           |
| N/A                    | Painted X Walk1?      | No    | N/A  | Painted X Walk2?          | No            |
|                        | X Walk 1 Direction    | To SW |      | X Walk 2 Direction        | To SE         |
| N/A                    | X Walk 1 Width (in)   | N/A   | N/A  | X Walk 2 Width (in)       | N/A           |
|                        | X Walk 1 Slope (%)    | 3.0   |      | X Walk 2 Slope (%)        | 8.1           |
|                        | X Walk 1 X Slope (%)  | 7.7   |      | X Walk 2 X Slope (%)      | 1.4           |
| N/A                    | Ramp inside XWalk1?   | N/A   | N/A  | Ramp inside XWalk2?       | N/A           |
|                        | Road Slope (%)        | 4.6   | N/A  | Clear Space?              | N/A           |
|                        | Road X Slope (%)      | 9.9   | N/A  | Clear Space to XWalk (in  | ) <b>N/A</b>  |
| N/A                    | Any Obstructions?     | N/A   | N/A  | Storm Grate/Utility Hazar | d? <b>N/A</b> |
|                        | Obstruction Type      |       | l    | Storm Grate/Utility Type  |               |
|                        |                       | N/A   |      |                           | N/A           |
|                        |                       |       | Yes  | Surface Condition? (G/P)  | Good          |