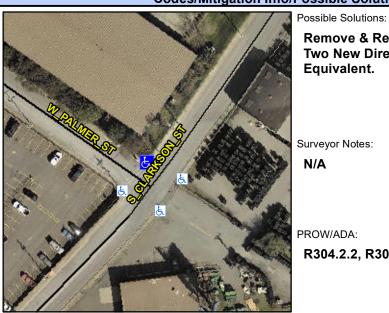

## **Access Compliance Report Public Rights-of-Way** (Curb Ramps)

Intersection ID: 12473 Main Street: S CLARKSON ST Cross Street: W\_PALMER\_ST Location: N **ADA ID: 720EBBA2CB63** Ramp Type: PerpDiag Initial Pass/Fail: Fail **Overall Compliance: No Severity Score:** 50

## Field Measurements/Component Compliance

W PALMER ST Street 1 Name Stop Condition-Street 2 Street 2 Name **S CLARKSON ST** Stop Condition-Street 1

Remove & Replace Curb Ramp With Two New Directional Ramps or Equivalent.

Surveyor Notes:

N/A

PROW/ADA:

R304.2.2, R304.5.3

None None

> Total Cost: 3200.00

| Compliance Description |                       | Data  | Comp | liance Description        | Data          |
|------------------------|-----------------------|-------|------|---------------------------|---------------|
| N/A                    | Ramp Length (in)      | 49.0  | No   | Ramp Slope (%)            | 14.8          |
| Yes                    | Ramp Width (in)       | 72.0  | No   | Ramp XSlope (%)           | 11.7          |
| N/A                    | Flare Type LT         | N/A   | N/A  | Flare Type RT             | N/A           |
| N/A                    | Flare Slope LT (%)    | N/A   | N/A  | Flare Slope RT (%)        | N/A           |
| N/A                    | Flare Traversable LT? | N/A   | N/A  | Flare Traversable RT?     | N/A           |
| N/A                    | Landing Length (in)   | N/A   | N/A  | DWS Provided?             | N/A           |
| N/A                    | Landing Width (in)    | N/A   | N/A  | DWS Contrast?             | N/A           |
| N/A                    | Landing Slope (%)     | N/A   | N/A  | DWS Length (in)           | N/A           |
| N/A                    | Landing X Slope (%)   | N/A   | N/A  | DWS Full Width?           | N/A           |
| N/A                    | Landing Curb? (Y/N)   | N/A   | N/A  | DWS Offset (in)           | N/A           |
| N/A                    | Shared Landing?       | N/A   |      |                           |               |
| N/A                    | Gutter Ponding?       | N/A   | N/A  | Gutter Slope (%)          | N/A           |
| N/A                    | Gutter Lip Ht (in)    | N/A   | N/A  | Gutter X Slope (%)        | N/A           |
| N/A                    | Painted X Walk1?      | No    | N/A  | Painted X Walk2?          | No            |
|                        | X Walk 1 Direction    | To SW |      | X Walk 2 Direction        | To SE         |
| N/A                    | X Walk 1 Width (in)   | N/A   | N/A  | X Walk 2 Width (in)       | N/A           |
|                        | X Walk 1 Slope (%)    | 3.0   |      | X Walk 2 Slope (%)        | 8.1           |
|                        | X Walk 1 X Slope (%)  | 7.7   |      | X Walk 2 X Slope (%)      | 1.4           |
| N/A                    | Ramp inside XWalk1?   | N/A   | N/A  | Ramp inside XWalk2?       | N/A           |
|                        | Road Slope (%)        | 4.6   | N/A  | Clear Space?              | N/A           |
|                        | Road X Slope (%)      | 9.9   | N/A  | Clear Space to XWalk (in  | ) <b>N/A</b>  |
| N/A                    | Any Obstructions?     | N/A   | N/A  | Storm Grate/Utility Hazar | d? <b>N/A</b> |
|                        | Obstruction Type      |       | l    | Storm Grate/Utility Type  |               |
|                        |                       | N/A   |      |                           | N/A           |
|                        |                       |       | Yes  | Surface Condition? (G/P)  | Good          |