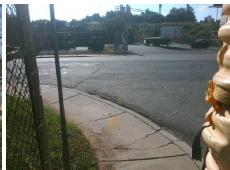

## Field Measurements/Component Compliance

W PALMER ST Street 1 Name Stop Condition-Street 2 Street 2 Name **S CLARKSON ST** Stop Condition-Street 1

Remove & Replace Curb Ramp With Two New Directional Ramps or Equivalent.

Surveyor Notes:

N/A

PROW/ADA:

R304.2.2, R304.5.3

None None

> Total Cost: 3200.00

| Compliance Description |                       | Data  | Comp | liance Description        | Data          |
|------------------------|-----------------------|-------|------|---------------------------|---------------|
| N/A                    | Ramp Length (in)      | 49.0  | No   | Ramp Slope (%)            | 14.8          |
| Yes                    | Ramp Width (in)       | 72.0  | No   | Ramp XSlope (%)           | 11.7          |
| N/A                    | Flare Type LT         | N/A   | N/A  | Flare Type RT             | N/A           |
| N/A                    | Flare Slope LT (%)    | N/A   | N/A  | Flare Slope RT (%)        | N/A           |
| N/A                    | Flare Traversable LT? | N/A   | N/A  | Flare Traversable RT?     | N/A           |
| N/A                    | Landing Length (in)   | N/A   | N/A  | DWS Provided?             | N/A           |
| N/A                    | Landing Width (in)    | N/A   | N/A  | DWS Contrast?             | N/A           |
| N/A                    | Landing Slope (%)     | N/A   | N/A  | DWS Length (in)           | N/A           |
| N/A                    | Landing X Slope (%)   | N/A   | N/A  | DWS Full Width?           | N/A           |
| N/A                    | Landing Curb? (Y/N)   | N/A   | N/A  | DWS Offset (in)           | N/A           |
| N/A                    | Shared Landing?       | N/A   |      |                           |               |
| N/A                    | Gutter Ponding?       | N/A   | N/A  | Gutter Slope (%)          | N/A           |
| N/A                    | Gutter Lip Ht (in)    | N/A   | N/A  | Gutter X Slope (%)        | N/A           |
| N/A                    | Painted X Walk1?      | No    | N/A  | Painted X Walk2?          | No            |
|                        | X Walk 1 Direction    | To SW |      | X Walk 2 Direction        | To SE         |
| N/A                    | X Walk 1 Width (in)   | N/A   | N/A  | X Walk 2 Width (in)       | N/A           |
|                        | X Walk 1 Slope (%)    | 3.0   |      | X Walk 2 Slope (%)        | 8.1           |
|                        | X Walk 1 X Slope (%)  | 7.7   |      | X Walk 2 X Slope (%)      | 1.4           |
| N/A                    | Ramp inside XWalk1?   | N/A   | N/A  | Ramp inside XWalk2?       | N/A           |
|                        | Road Slope (%)        | 4.6   | N/A  | Clear Space?              | N/A           |
|                        | Road X Slope (%)      | 9.9   | N/A  | Clear Space to XWalk (in  | ) <b>N/A</b>  |
| N/A                    | Any Obstructions?     | N/A   | N/A  | Storm Grate/Utility Hazar | d? <b>N/A</b> |
|                        | Obstruction Type      |       | l    | Storm Grate/Utility Type  |               |
|                        |                       | N/A   |      |                           | N/A           |
|                        |                       |       | Yes  | Surface Condition? (G/P)  | Good          |