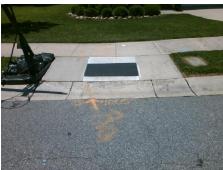

## **Access Compliance Report Public Rights-of-Way** (Curb Ramps)

Data

8.6

0.2

N/A

Good

Main Street: POWATAN CT Intersection ID: 47441 Cross Street: KALISPELL LN Location: NW **Overall Compliance: No** ADA ID: 7217A89E48A1 Ramp Type: Perp Initial Pass/Fail: Fail **Severity Score:** 12.5

**Obstruction Type** 

KALISPELL LN Street 1 Name Stop Condition-Street 2 None N/A Street 2 Name Stop Condition-Street 1 N/A

| ונ               | Possible Solution             |        | rieia ivie           |
|------------------|-------------------------------|--------|----------------------|
| 1                | Possible Solutions:           | Compli | ance Description     |
| Service Services | Remove & Replace Entire Ramp. | N/A    | Ramp Length (in)     |
| 1                | •                             | Yes    | Ramp Width (in)      |
| 1                |                               | N/A    | Flare Type LT        |
|                  |                               | N/A    | Flare Slope LT (%)   |
| 100              |                               | N/A    | Flare Traversable LT |
| 0                |                               | N/A    | Landing Length (in)  |
|                  | Surveyor Notes:               | N/A    | Landing Width (in)   |
| -                | N/A                           | N/A    | Landing Slope (%)    |
| į                |                               | N/A    | Landing X Slope (%   |
| 1                |                               | N/A    | Landing Curb? (Y/N   |
| N.               |                               | N/A    | Shared Landing?      |
|                  | PROW/ADA:                     | N/A    | Gutter Ponding?      |
| -                | Not Found, R304.2.2           | N/A    | Gutter Lip Ht (in)   |
|                  |                               | N/A    | Painted X Walk1?     |
| ķ                |                               |        | X Walk 1 Direction   |
|                  |                               | N/A    | X Walk 1 Width (in)  |
|                  |                               |        | X Walk 1 Slope (%)   |
|                  |                               |        | X Walk 1 X Slope (%  |
|                  |                               | N/A    | Ramp inside XWalk    |
|                  |                               |        | Road Slope (%)       |