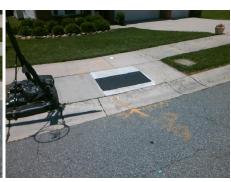

## **Access Compliance Report Public Rights-of-Way** (Curb Ramps)

Data

8.6

0.2

N/A

Good

Main Street: POWATAN CT Intersection ID: 47441 Cross Street: KALISPELL LN Location: NW **Overall Compliance: No** ADA ID: 7217A89E48A1 Ramp Type: Perp Initial Pass/Fail: Fail **Severity Score:** 12.5

**Obstruction Type** 

KALISPELL LN Street 1 Name Stop Condition-Street 2 None N/A Street 2 Name Stop Condition-Street 1 N/A

| ונ               | Possible Solution             |        | rieia ivie           |
|------------------|-------------------------------|--------|----------------------|
| 1                | Possible Solutions:           | Compli | ance Description     |
| Service Services | Remove & Replace Entire Ramp. | N/A    | Ramp Length (in)     |
| 1                | •                             | Yes    | Ramp Width (in)      |
| 1                |                               | N/A    | Flare Type LT        |
|                  |                               | N/A    | Flare Slope LT (%)   |
| 100              |                               | N/A    | Flare Traversable LT |
| 0                |                               | N/A    | Landing Length (in)  |
|                  | Surveyor Notes:               | N/A    | Landing Width (in)   |
| -                | N/A                           | N/A    | Landing Slope (%)    |
| į                |                               | N/A    | Landing X Slope (%   |
| 1                |                               | N/A    | Landing Curb? (Y/N   |
| N.               |                               | N/A    | Shared Landing?      |
|                  | PROW/ADA:                     | N/A    | Gutter Ponding?      |
| -                | Not Found, R304.2.2           | N/A    | Gutter Lip Ht (in)   |
|                  |                               | N/A    | Painted X Walk1?     |
| ķ                |                               |        | X Walk 1 Direction   |
|                  |                               | N/A    | X Walk 1 Width (in)  |
|                  |                               |        | X Walk 1 Slope (%)   |
|                  |                               |        | X Walk 1 X Slope (%  |
|                  |                               | N/A    | Ramp inside XWalk    |
|                  |                               |        | Road Slope (%)       |