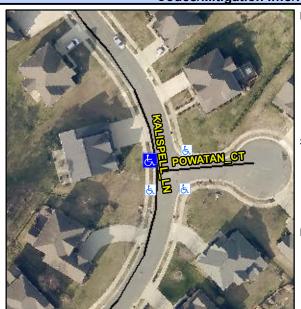

## **Access Compliance Report Public Rights-of-Way** (Curb Ramps)

Data

8.6

0.2

N/A

Good

Main Street: POWATAN CT Intersection ID: 47441 Cross Street: KALISPELL LN Location: NW **Overall Compliance: No** ADA ID: 7217A89E48A1 Ramp Type: Perp Initial Pass/Fail: Fail **Severity Score:** 12.5