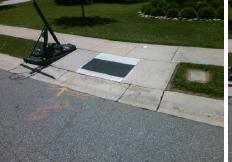

## **Access Compliance Report Public Rights-of-Way** (Curb Ramps)

Data

8.6

0.2

N/A

Good

Main Street: POWATAN CT Intersection ID: 47441 Cross Street: KALISPELL LN Location: NW **Overall Compliance: No** ADA ID: 7217A89E48A1 Ramp Type: Perp Initial Pass/Fail: Fail **Severity Score:** 12.5

**Obstruction Type** 

KALISPELL LN Street 1 Name Stop Condition-Street 2 None N/A Street 2 Name Stop Condition-Street 1 N/A

| ונ               | Possible Solution             |        | rieia ivie           |
|------------------|-------------------------------|--------|----------------------|
| 1                | Possible Solutions:           | Compli | ance Description     |
| Service Services | Remove & Replace Entire Ramp. | N/A    | Ramp Length (in)     |
| 1                | •                             | Yes    | Ramp Width (in)      |
| 1                |                               | N/A    | Flare Type LT        |
|                  |                               | N/A    | Flare Slope LT (%)   |
| 100              |                               | N/A    | Flare Traversable LT |
| 0                |                               | N/A    | Landing Length (in)  |
|                  | Surveyor Notes:               | N/A    | Landing Width (in)   |
| -                | N/A                           | N/A    | Landing Slope (%)    |
| į                |                               | N/A    | Landing X Slope (%   |
| 1                |                               | N/A    | Landing Curb? (Y/N   |
| N.               |                               | N/A    | Shared Landing?      |
|                  | PROW/ADA:                     | N/A    | Gutter Ponding?      |
| -                | Not Found, R304.2.2           | N/A    | Gutter Lip Ht (in)   |
|                  |                               | N/A    | Painted X Walk1?     |
| ķ                |                               |        | X Walk 1 Direction   |
|                  |                               | N/A    | X Walk 1 Width (in)  |
|                  |                               |        | X Walk 1 Slope (%)   |
|                  |                               |        | X Walk 1 X Slope (%  |
|                  |                               | N/A    | Ramp inside XWalk    |
|                  |                               |        | Road Slope (%)       |